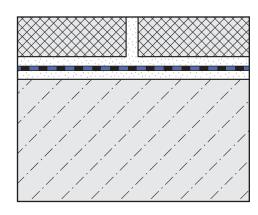

## WATERPROOF ACCESSORIES

4 WP Internal Corner

**5** WP Mixing/Pipe Valve Seal

WP Membrane is a lightweight, polyethylene membrane for use under tile and stone surfaces in showers and wet area applications. It is also suitable for chemical resistant flooring.