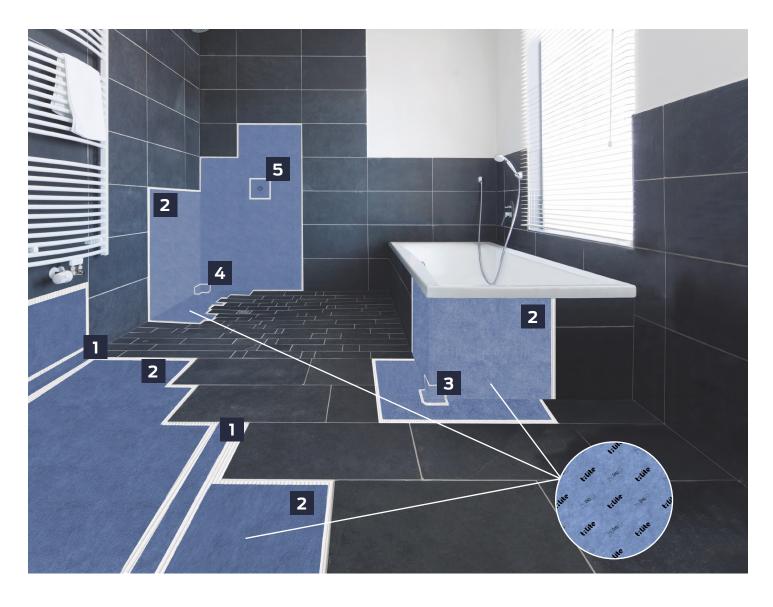

## WATERPROOF ACCESSORIES

4 WP Internal Corner

**5** WP Mixing/Pipe Valve Seal

WP Membrane is a lightweight, polyethylene membrane for use under tile and stone surfaces in showers and wet area applications. It is also suitable for chemical resistant flooring.

WP Seam Tape is the made from the same lightweight, waterproof material as the WP Membrane and is for use over horizontal and vertical seams.

WP Mixing/Pipe Valve Seals are designed to seal pipe protrusions and are for use around supply lines to shower heads, hand held wands, jets, and spray and steam heads. They act as an anti-fracture membrane between substrates and hard surface coverings.

WP Internal/External Corners are constructed as a single piece from a seamless material that eliminates the potential weak points in time consuming jobsite cutting techniques. They offer convenience and provide peace of mind knowing every corner is safe from water infiltration.