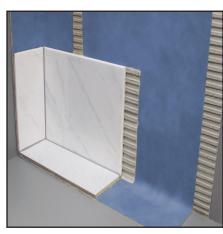

WP Internal/External Corners are constructed as a single piece from a seamless material that eliminates the potential weak points in time consuming jobsite cutting techniques. They offer convenience and provide peace of mind knowing every corner is safe from water infiltration.