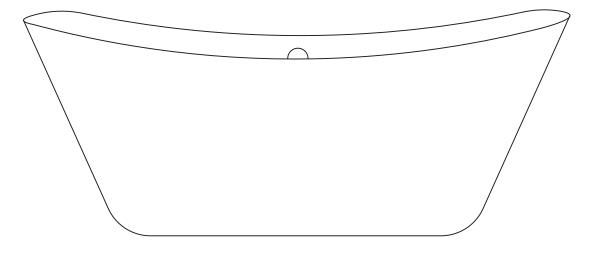

#### 1. Assemble Bathtub

- Assemble bathtub on a drop cloth to prevent any damage to the surface.
- Ensure adjustable feet are in line with the base of the tub.

## 2. Level Bathtub

 Flip tub upright and ensure all feet are contacting the floor and the tub sits flatly. Adjust accordingly.

#### 3. Trace Base

• First put the drain extension in position, then trace the outline of the bathtub base with a pencil.

#### 4. Set & Seal

- 2

- Apply silicone to the traced outline. Be sure to use appropriate silicone for your floor material.
- $\cdot$  Set bathtub in final position. Let dry for 24 hours.
- Install faucet according to manufacturer's instructions.