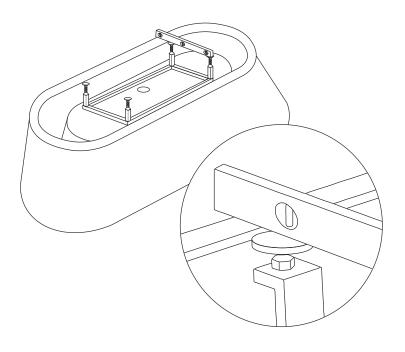

#### 1. Assemble Bathtub

- Assemble bathtub on a drop cloth to prevent any damage to the surface.
- Ensure adjustable feet are in line with the base of the tub.

#### 3. Trace Base

• First put the drain extension in position, then trace the outline of the bathtub base with a pencil.