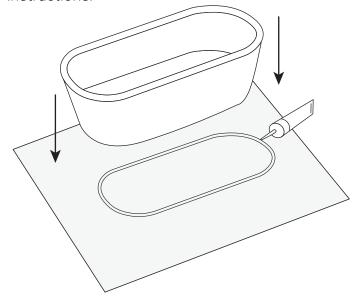

#### 1. Assemble Bathtub

- Assemble bathtub on a drop cloth to prevent any damage to the surface.
- Ensure adjustable feet are in line with the base of the tub.

#### 3. Trace Base

• First put the drain extension in position, then trace the outline of the bathtub base with a pencil.