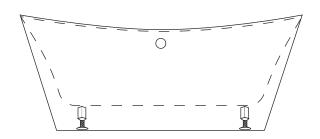

## 2. Level Bathtub

 Flip tub upright and ensure all feet are contacting the floor and the tub sits flatly. Adjust accordingly.