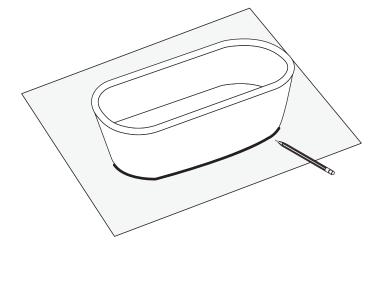

#### 3. Trace Base

• First put the drain extension in position, then trace the outline of the bathtub base with a pencil.