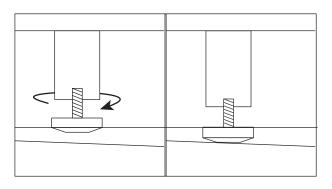

#### 1. Assemble Bathtub

- Assemble bathtub on a drop cloth to prevent any damage to the surface.
- Ensure adjustable feet are in line with the base of the tub.

## 2. Level Bathtub

 Flip tub upright and ensure all feet are contacting the floor and the tub sits flatly. Adjust accordingly.