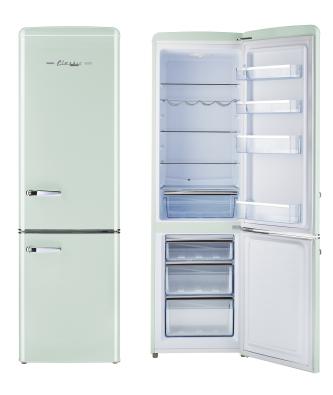

## 10 CU/FT SOLAR POWERED DC BOTTOM MOUNT FREEZER

The Unique 10 cu.ft. Retro Solar DC Bottom-mount refrigerator is designed for optimal energy savings and easy, dependable use. It boasts a reliable compact DC cooling system, efficient insulation throughout, convenient storage options and simple effortless controls.

## **FEATURES**

- Stylish retro design
- Efficient insulated construction
- Bottom mount freezer
- In-line fuse for protection
- Thermostat
- Heavy duty drawers
- Operational error code warning system
- Optional convertor to run on AC power (sold separately)
- 8ft electrical wire cut end included
- 2 year warranty

ambient)

Multiple storage drawers for easy access