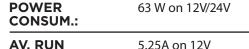

## **COLOURS**

**CURRENT:** 2.62A on 24V

584 Wh/24hrs (set to -14°C TOTAL WATT HR. **STABLE RUNNING** in the freezer/+4°C fridge performance in a +25°C (24 DC) ambient)

TOTAL AMP HR. (24 DC)

21.5 Ah/24hrs (set to -14°C **STABLE RUNNING** in the freezer/+4°CF fridge performance in a +25°C