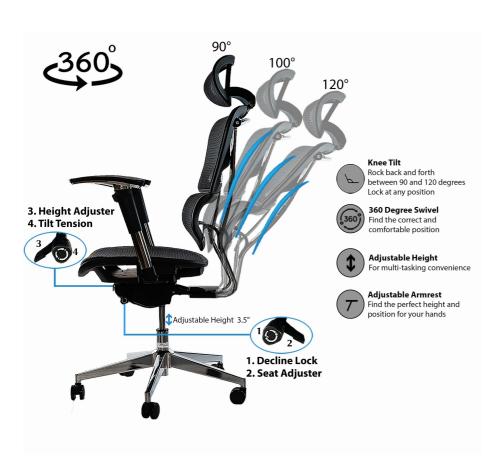

tel.com



951-319-4433

### Warranty

#### **Limited 1-Year Manufacturer Warranty on xbrand.us**

#### **Manufacturer warranty covers:**

- Parts that are deemed defective within 30 day will be shipped free of charge.
- Any warranty claim after 30 days, will require shipping to be paid by the customer.

Any visible damage due to the neglect, misuse, or abuse will void the limited warranty of the product.

For further information, please contact us:

Chat with us: ergomaxoffice.com



Simply point your phone camera towards the QR code or see our website

**Email: customerservice@ecintel.com** 

#### Purchased your product online?

We would really appreciate it if you can share your experience with others by reviewing our product on the website from which you purchased.



## **Contents**



| Contents                  | 2   |
|---------------------------|-----|
| What is included          | 3   |
| Assembly instructions     | 4   |
| YouTube video instruction | 5   |
| Infographics              | 6-9 |
| Warranty                  | 10  |

## What is included







# Ergonomic Mesh Office Chair



7

# **Assembly instructions**



### YouTube video instruction

Please use your smart phone camera to scan the QR code. Simply point your camera and let the camera scan the code below, and click on the link that opens up.



https://ergomaxoffice.com/ product/exe658bk/