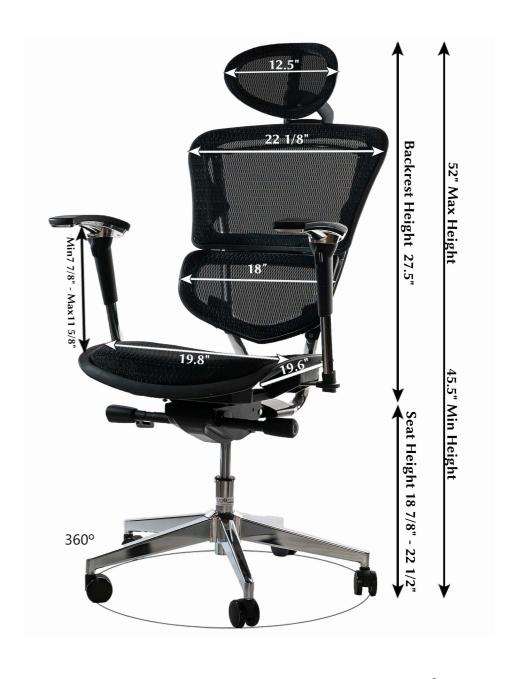

o be paid by the customer.

Any visible damage due to the neglect, misuse, or abuse will void the limited warranty of the product.

For further information, please contact us:

Chat with us: ergomaxoffice.com



Simply point your phone camera towards the QR code or see our website

**Email: customerservice@ecintel.com** 

#### Purchased your product online?

We would really appreciate it if you can share your experience with others by reviewing our product on the website from which you purchased.



## **Contents**



| Contents                  | 2   |
|---------------------------|-----|
| What is included          | 3   |
| Assembly instructions     | 4   |
| YouTube video instruction | 5   |
| Infographics              | 6-9 |
| Warranty                  | 10  |

## What is included







# Ergonomic Mesh Office Chair



7

# **Assembly instructions**



### YouTube video instruction

Please use your smart phone camera to scan the QR code. Simply point your camera and let the camera scan the code below, and click on the link that opens up.



https://ergomaxoffice.com/ product/exe658bk/