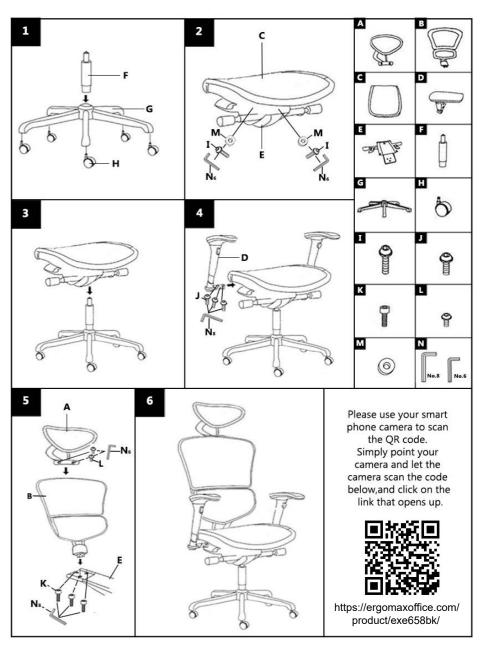

# **Assembly instructions**

### YouTube video instruction

Please use your smart phone camera to scan the QR code. Simply point your camera and let the camera scan the code below, and click on the link that opens up.

https://ergomaxoffice.com/ product/exe658bk/