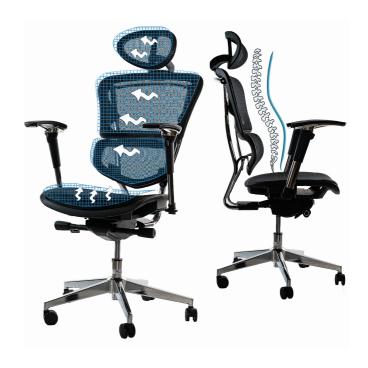

cintel.com** 

#### Purchased your product online?

We would really appreciate it if you can share your experience with others by reviewing our product on the website from which you purchased.



## **Contents**



| Contents                  | 2   |
|---------------------------|-----|
| What is included          | 3   |
| Assembly instructions     | 4   |
| YouTube video instruction | 5   |
| Infographics              | 6-9 |
| Warranty                  | 10  |

## What is included







# Ergonomic Mesh Office Chair



7

# **Assembly instructions**



### YouTube video instruction

Please use your smart phone camera to scan the QR code. Simply point your camera and let the camera scan the code below, and click on the link that opens up.



https://ergomaxoffice.com/ product/exe658bk/