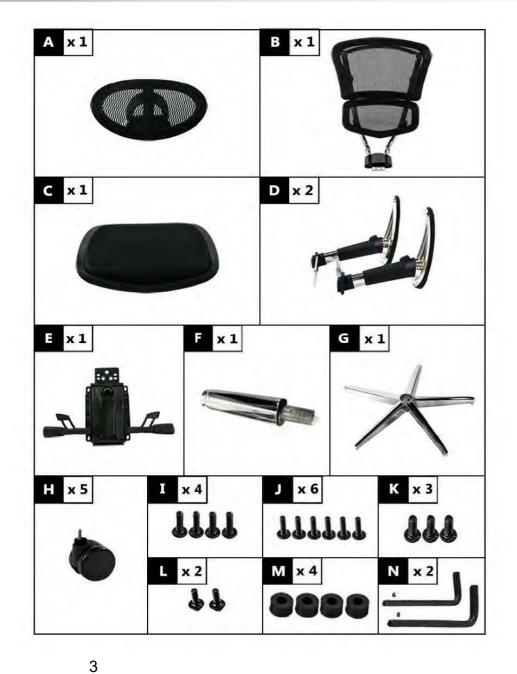

to be paid by the customer.

Any visible damage due to the neglect, misuse, or abuse will void the limited warranty of the product.

For further information, please contact us:

Chat with us: ergomaxoffice.com



Simply point your phone camera towards the QR code or see our website

**Email: customerservice@ecintel.com** 

#### Purchased your product online?

We would really appreciate it if you can share your experience with others by reviewing our product on the website from which you purchased.



## **Contents**



| Contents                  | 2   |
|---------------------------|-----|
| What is included          | 3   |
| Assembly instructions     | 4   |
| YouTube video instruction | 5   |
| Infographics              | 6-9 |
| Warranty                  | 10  |

## What is included







# Ergonomic Mesh Office Chair



7

# **Assembly instructions**



### YouTube video instruction

Please use your smart phone camera to scan the QR code. Simply point your camera and let the camera scan the code below, and click on the link that opens up.



https://ergomaxoffice.com/ product/exe658bk/