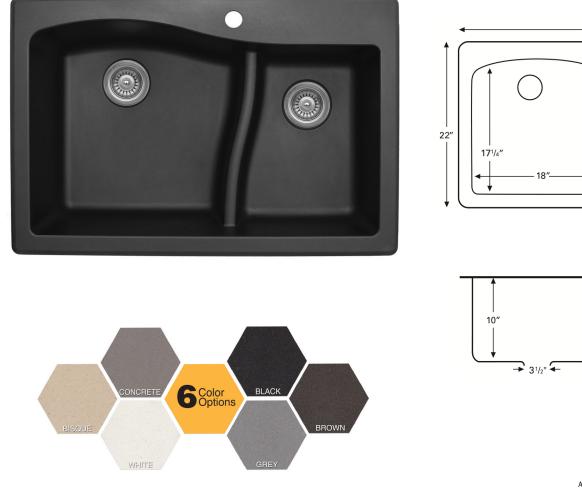

TOP ELEVATION

33"

 $\bigcirc$ 

15<sup>1</sup>/4"

FRONT ELEVATION

€ 31/2

## Features and Specifications:

karran

- Large bowl/small bowl kitchen sink.
- Made of 80% quartz and the finest acrylic resins.
- Designed for top mount (drop-in) installation in all types of countertop materials.
- Outside dimensions: 33" x 22" x 10".
- Inside bowl dimensions: Left bowl - 18" x 17-1/4" x 10" Right bowl - 11" x 15-1/4" x 7-1/2"
- Rear positioned wastes.
- Waste opening: 3-1/2".
- Sink bowl surface has a matte finish.
- Supplied with mounting clips and cutout template.
- Basket strainers shown not included with sink.
- Basket strainers in stainless steel or matching colors available as optional accessories.
- Sinks colors available: Black, Bisque, White, Concrete, Brown, Grey
- cUPC Certified