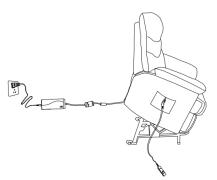

### **Package Contents**

CAUTION: DO NOT use any sharp objects to open plastic wrapped components as damage to product or components may result.

| A 1*Seat Back | <b>B</b> 1*Seat | C 1 *Transformer | D 1*Weir Plug | E 1*Remote Control |
|---------------|-----------------|------------------|---------------|--------------------|

#### Warnings

- 1. Please check was the components of the chair all included and can be used as the  $6^{th}$  tips.
- 2. Assemble all components according to the instruction correctly before you connect the chair with the power.
- 3. Please DO NOT sit on the armrests and footrest to eliminate the risk of tipping over.
- 4. The chair can lift up to 17.7 inches, using carefully to avoid sliding from the chair.
- 5. If the sofa damaged or doesn't match the website product, please take clear picture and label of the carton to our service team, and we'll help you to solve the problem.
- 6. If the lift recliner doesn't work , you can try the following measures for self-checking firstly:
  - (1). Check all the cable are connected;
  - 2. Check if the light of transformer is on.
  - ③. The motor will have a weak buzz if those two steps are normally.