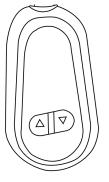

#### **Remote Operation Instruction**

1 Press the  $\bigtriangledown$  button, the backrest and footrest will recline.

<sup>(2)</sup>Press the  $\triangle$  button, the chair will return to its original position and keep pressing the button, the whole chair will lift.

3 Press the  $\bigtriangledown$  button, the chair back to the original position again.