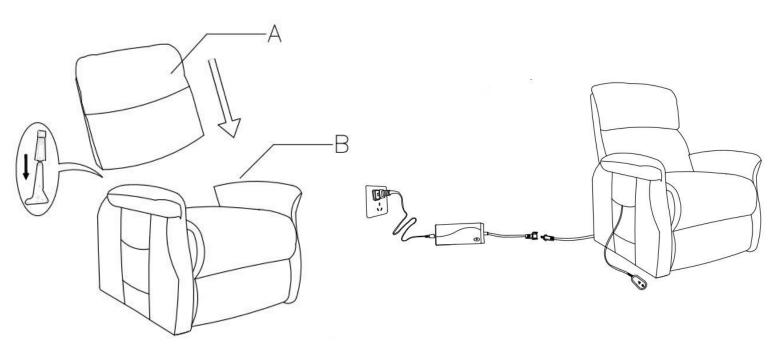

### **Package Contents**

CAUTION: DO NOT use any sharp objects to open plastic wrapped components as damage to product or components may result.

| A 1*Seat Back | <b>B</b> 1*Seat | C 1 *Transformer | D 1*Weir Plug | E 1*Remote Control |
|---------------|-----------------|------------------|---------------|--------------------|

### Step 1

Step 2

#### Warnings

- 1. Please check was the components of the chair all included and can be used as the  $6^{th}$  tips.
- 2. Assemble all components according to the instruction correctly before you connect the chair with the power.
- 3. Please DO NOT sit on the armrests and footrest to eliminate the risk of tipping over.
- 4. The chair can lift up to 17.7 inches, using carefully to avoid sliding from the chair.
- 5. If the sofa damaged or doesn't match the website product, please take clear picture and label of the carton to our service team, and we'll help you to solve the problem.
- 6. If the lift recliner doesn't work , you can try the following measures for self-checking firstly:
  - (1). Check all the cable are connected;
  - 2. Check if the light of transformer is on.
  - ③. The motor will have a weak buzz if those two steps are normally.