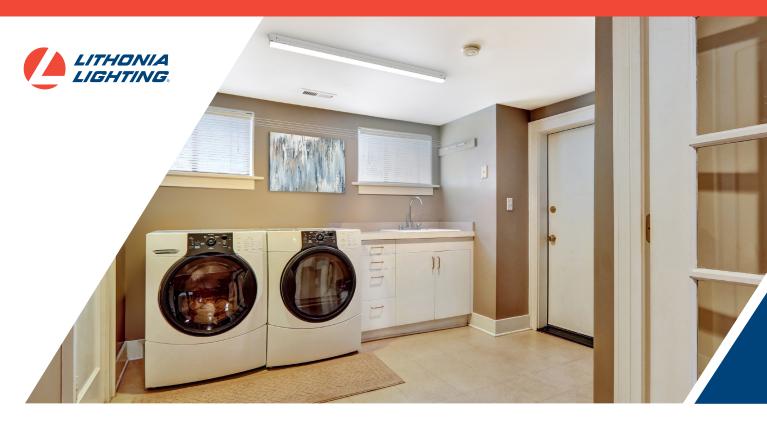

## **Versatility Defined**

This is the perfect strip for almost any basic application. The smooth acrylic lens and end-to-end illumination provide a seamless line of light that compliments a variety of spaces including laundry rooms, storage closets, restrooms, garages, tight spaces and task lighting.