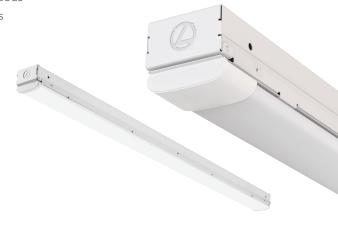

# **MNSS** Single Strip Light

# Combines the energy efficiency of LED technology

The Lithonia Lighting® MNSS strip combines the energy efficiency of LED technology with a fully luminous single lens aesthetic

# **Mounting Options**

The MNSS can easily be surface or suspension mounted. Continuous row mounting multiple fixtures is made simple with the included bracket hardware.