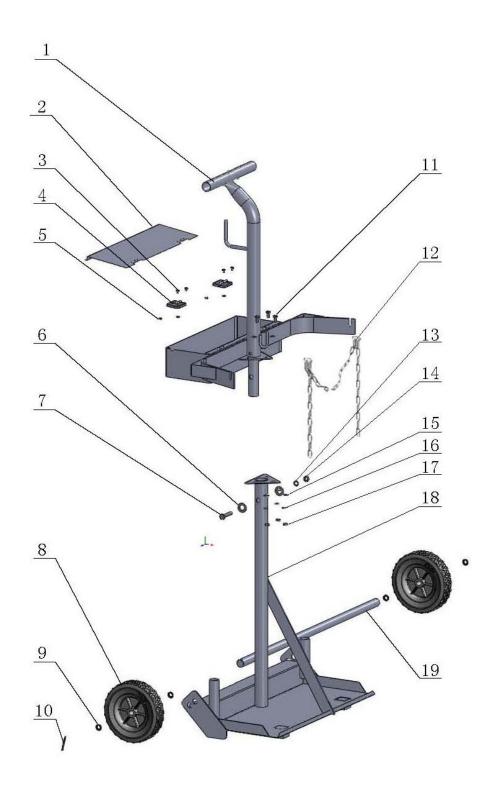

### **Spare Parts List**

| Reference number | Description                         | Part number    | Qty |
|------------------|-------------------------------------|----------------|-----|
| 1                | top assembly                        | 1.1.01.05.2961 | 2   |
| 2                | tool box lid                        | 1.1.01.05.2832 | 1   |
| 3                | cross recessed pan head screw M4*12 | 2.06.09.211    | 4   |
| 4                | hinge                               | 2.05.05.064    | 2   |
| 5                | hexagon nut 4                       | 2.06.14.642    | 4   |
| 6                | flat washer 8                       | 2.06.17.005    | 2   |
| 7                | hexagon bolt M8*45                  | 2.06.01.077    | 1   |
| 8                | solid tire                          | 2.05.07.702    | 2   |
| 9                | flat washer 20                      | 2.06.17.010    | 4   |
| 10               | cotter                              | 2.06.21.001    | 2   |
| 11               | hexagon bolt M6*12                  | 2.06.01.163    | 3   |
| 12               | chain                               | 1.1.12.54.0001 | 1   |
| 13               | spring washer 8                     | 2.06.18.005    | 1   |
| 14               | hexagon nut 8                       | 2.06.14.005    | 1   |
| 15               | flat washer 6                       | 2.06.17.017    | 3   |
| 16               | spring washer 6                     | 2.06.18.016    | 3   |
| 17               | hexagon nut 6                       | 2.06.14.644    | 3   |
| 18               | bottom assembly                     | 1.1.01.05.2777 | 1   |
| 19               | axle                                | 1.1.03.01.1544 | 1   |