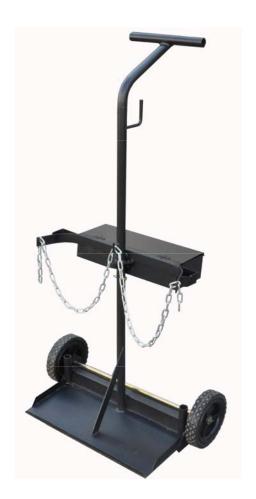

#### **Description**

This medium cylinder cart is easy to assemble and holds up to 9-1/4" acetylene and 7-1/2" oxygen cylinders. This unit comes in two subassemblies for easy shipping and is quickly assembled with 4 nuts & bolts and one axle with two washers and two cotter pins. This cart features a "T" style handle and 7" wheels that make it easy to maneuver. The handy storage box has a cover to keep all your tools and supplies out of the weather.

#### **Assembly**

- Step 1 Assemble axle, wheels, washers and cotter pins to the bottom of the assembly.
- Step 2 Assemble the top assembly to the bottom assembly by inserting the tube from the top assembly into the bottom assembly. And assemble the handle.
- Step 3 Align the three holes of the mating flanges and secure with nut and bolt combination.
- Step 4 Insert final nut and bolt combination in the mating tube and secure.
- Step 5 Find the center link of the bottle retaining chain and attach to center chain hook. Then connect the ends of the chain into the slots of each arm.