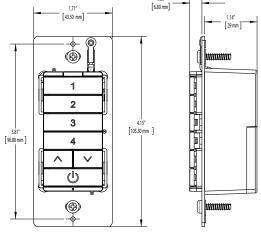

### **Button Functions**

- Four (4) buttons to turn on up to four scenes or groups.
- Dim up (Brighten) will brighten the lamps associated to an active scene.
- Dim down will dim the lamps associated to an active scene.
- OFF will turn off the lamps associated to an active scene.

### **Factory Reset**

- Press the 1 button 4 times, then the OFF button 4 times, then the 1 button 4 times.
- The LED indicator will stay on for 5 seconds then blink for 30 seconds on a successful reset.