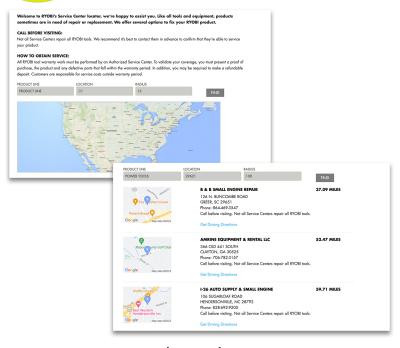

## SERVICE CENTER

Locate your nearest authorized RYOBI service center by visiting https://support.ryobitools.com/support/service-centers