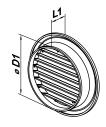

## **Dimensions**

| Model      | Measurements [in.] |          |          |          | Air pass |
|------------|--------------------|----------|----------|----------|----------|
|            | 1                  | b        | d1       | d        | [in.²]   |
| MV 100 bVs | 1 9/64"            | 4 41/64" | 3 15/16" | 5 3/64"  | 3/64"    |
| MV 125 bVs | 1 9/64"            | 5 53/64" | 4 59/64" | 6 19/64" | 1/32"    |
| MV 150 bVs | 1 9/64"            | 6 59/64" | 5 29/32" | 7 7/8"   | 3/64"    |