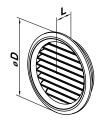

## **Dimensions**

| Model      | Measurements [in.] |          |          |          | Air pass |
|------------|--------------------|----------|----------|----------|----------|
|            | 1                  | b        | d1       | d        | [in.²]   |
| MV 100 bVs | 1 9/64"            | 4 41/64" | 3 15/16" | 5 3/64"  | 3/64"    |
| MV 125 bVs | 1 9/64"            | 5 53/64" | 4 59/64" | 6 19/64" | 1/32"    |
| MV 150 bVs | 1 9/64"            | 6 59/64" | 5 29/32" | 7 7/8"   | 3/64"    |