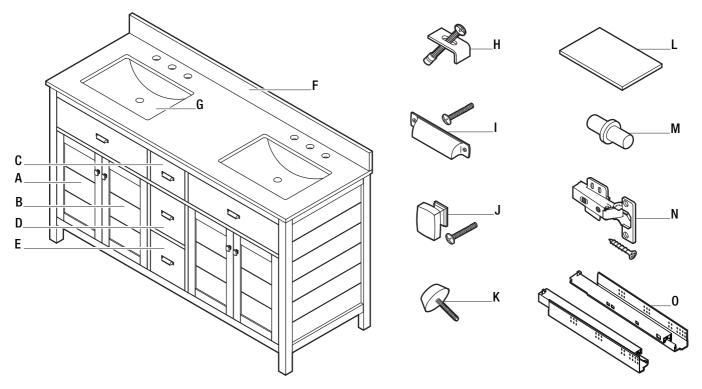

| Part | Description                                                              | Part #               |
|------|--------------------------------------------------------------------------|----------------------|
| A    | Left Door                                                                | PB-SNOVT6122D-LD     |
| В    | Right Door                                                               | PB-SNOVT6122D-RD     |
| C    | Top Drawer                                                               | PB-SNOVT6122D-TPDRW  |
| D    | Middle Drawer                                                            | PB-SNOVT6122D-MIDDRW |
| E    | Bottom Drawer                                                            | PB-SNOVT6122D-BTMDRW |
| F    | Backsplash                                                               | PB-SNOVT6122D-BS     |
| G    | Sink                                                                     | PB-202M-SINK         |
| Н    | Sink Mounting Hardware                                                   | PB-HDWE-SP004        |
| I    | Drawer Handle (1 handle; 2 screws)                                       | PB-HANDLE-LS048      |
| J    | Door Knob (1 knob; 1 screw)                                              | PB-KNOB-LS049        |
| K    | Leg Leveler                                                              | PB-L LEVELLER-JD003  |
| L    | Shelf                                                                    | PB-SNOVT6122D-SHELF  |
| М    | Shelf Pin                                                                | PB-SHELFPIN-CT001    |
| N    | Slow Close Hinge (1 hinge; 6 screws)                                     | PB-SC HINGE-HY006    |
| 0    | Slow Close Drawer Glide Kit (right & left glides; 2 brackets; 14 screws) | PB-SCDRW GLIDE-HG020 |