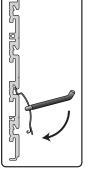

#### 6. Attatching End Caps

(Left Edge start from bottom / Right Edge start from top)