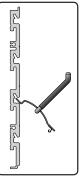

#### 6. Attatching End Caps

(Left Edge start from bottom / Right Edge start from top)