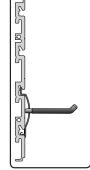

#### 6. Attatching End Caps

(Left Edge start from bottom / Right Edge start from top)