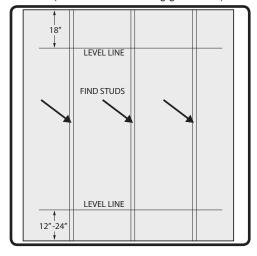

#### 1. Locate Studs / Level Line

(recommended creating guide lines)



## 3. Mount Board to Studs

(recommended 12 - FLOW 2" Screws)



# 4. Horizontally Mounting

(use dowels to connect boards )



### 2. Align Board to Studs and Level Line

(recommended 8 screws per 4' panel)



### 5. Vertical Mounting

(overlap boards)



#### 6. Attatching End Caps

(Left Edge start from bottom / Right Edge start from top)



# **Orientation Options**

(Using 6 Boards)



# visit: www.flowwall.com

Contact flowwall for additional help with your installation. You can also register your purchase so we can keep you updated with all of our new products and special offers.



1775 W 2300S Salt Lake City, UT 84119 (877) FLOWWALL - (877) 356-9925 customerservice@flowwall.com