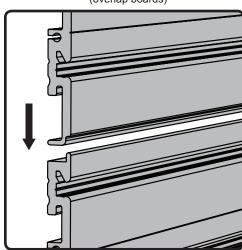

#### 1. Locate Studs / Level Line

(recommended creating guide lines)



## 3. Mount Board to Studs

(recommended 12 - FLOW 2" Screws)



# 4. Horizontally Mounting

(use dowels to connect boards )



### 2. Align Board to Studs and Level Line

(recommended 8 screws per 4' panel)



### 5. Vertical Mounting

(overlap boards)



#### 6. Attatching End Caps

(Left Edge start from bottom / Right Edge start from top)



# **Orientation Options**

(Using 6 Boards)



# visit: www.flowwall.com

Contact flowwall for additional help with your installation. You can also register your purchase so we can keep you updated with all of our new products and special offers.



1775 W 2300S Salt Lake City, UT 84119 (877) FLOWWALL - (877) 356-9925 customerservice@flowwall.com