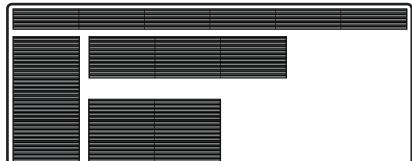

#### 1. Locate Studs / Level Line

(recommended creating guide lines)



## 3. Mount Board to Studs

(recommended 12 - FLOW 2" Screws)



# 4. Horizontally Mounting

(use dowels to connect boards )



### 2. Align Board to Studs and Level Line

(recommended 8 screws per 4' panel)



### 5. Vertical Mounting

(overlap boards)



#### 6. Attatching End Caps

(Left Edge start from bottom / Right Edge start from top)



# **Orientation Options**

(Using 6 Boards)



# visit: www.flowwall.com

Contact flowwall for additional help with your installation. You can also register your purchase so we can keep you updated with all of our new products and special offers.



1775 W 2300S Salt Lake City, UT 84119 (877) FLOWWALL - (877) 356-9925 customerservice@flowwall.com