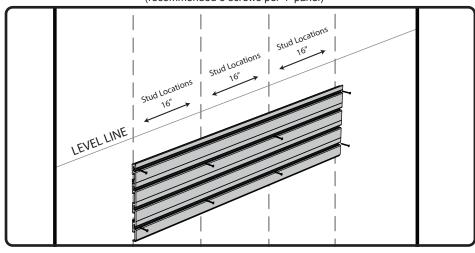

#### 1. Locate Studs / Level Line

(recommended creating guide lines)



## 3. Mount Board to Studs

(recommended 12 - FLOW 2" Screws)



# 4. Horizontally Mounting

(use dowels to connect boards )



### 2. Align Board to Studs and Level Line

(recommended 8 screws per 4' panel)



### 5. Vertical Mounting

(overlap boards)



#### 6. Attatching End Caps

(Left Edge start from bottom / Right Edge start from top)



# **Orientation Options**

(Using 6 Boards)



# visit: www.flowwall.com

Contact flowwall for additional help with your installation. You can also register your purchase so we can keep you updated with all of our new products and special offers.



1775 W 2300S Salt Lake City, UT 84119 (877) FLOWWALL - (877) 356-9925 customerservice@flowwall.com