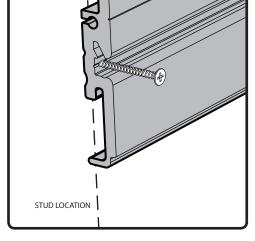

#### 1. Locate Studs / Level Line

(recommended creating guide lines)



## 3. Mount Board to Studs

(recommended 12 - FLOW 2" Screws)



# 4. Horizontally Mounting

(use dowels to connect boards )



### 2. Align Board to Studs and Level Line

(recommended 8 screws per 4' panel)



### 5. Vertical Mounting

(overlap boards)



#### 6. Attatching End Caps

(Left Edge start from bottom / Right Edge start from top)



# **Orientation Options**

(Using 6 Boards)



# visit: www.flowwall.com

Contact flowwall for additional help with your installation. You can also register your purchase so we can keep you updated with all of our new products and special offers.



1775 W 2300S Salt Lake City, UT 84119 (877) FLOWWALL - (877) 356-9925 customerservice@flowwall.com