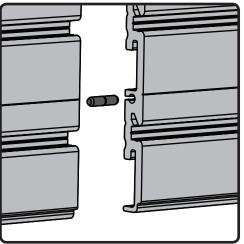

#### 1. Locate Studs / Level Line

(recommended creating guide lines)



## 3. Mount Board to Studs

(recommended 12 - FLOW 2" Screws)



# 4. Horizontally Mounting

(use dowels to connect boards )



### 2. Align Board to Studs and Level Line

(recommended 8 screws per 4' panel)



### 5. Vertical Mounting

(overlap boards)



#### 6. Attatching End Caps

(Left Edge start from bottom / Right Edge start from top)



# **Orientation Options**

(Using 6 Boards)



# visit: www.flowwall.com

Contact flowwall for additional help with your installation. You can also register your purchase so we can keep you updated with all of our new products and special offers.



1775 W 2300S Salt Lake City, UT 84119 (877) FLOWWALL - (877) 356-9925 customerservice@flowwall.com