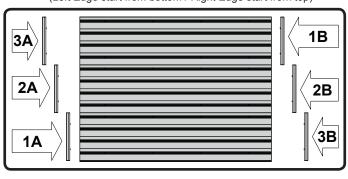

#### 6. Attatching End Caps

(Left Edge start from bottom / Right Edge start from top)

# **Orientation Options**

(Using 6 Boards)