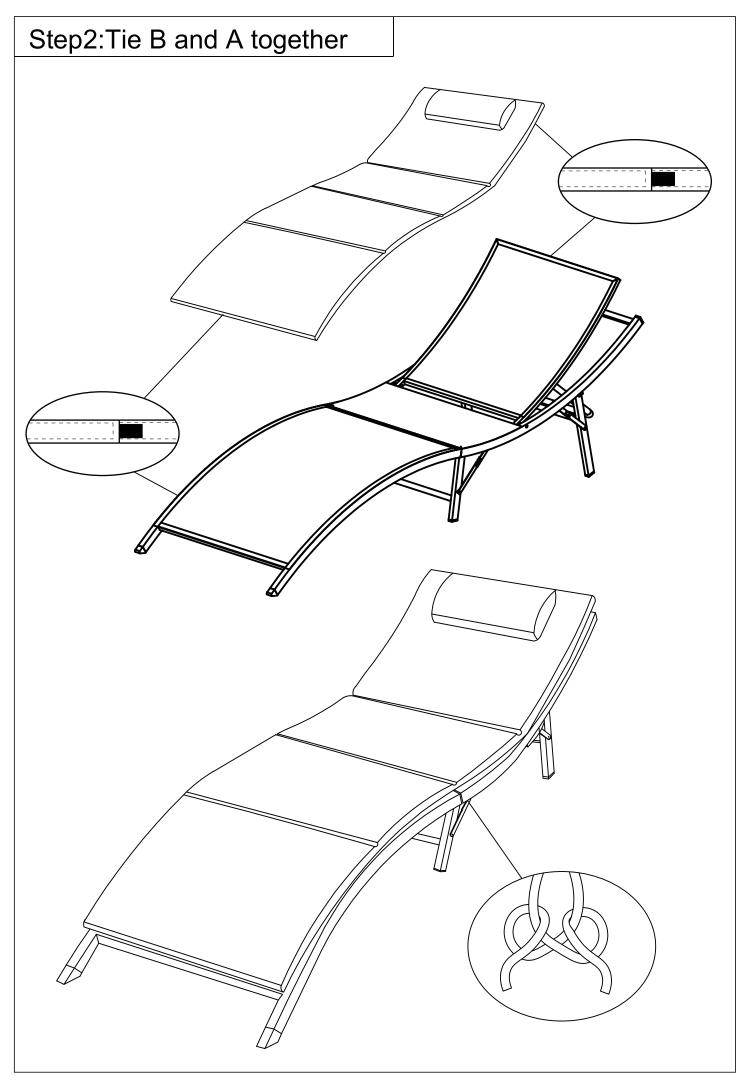

| Paking Lists |     |             |       |
|--------------|-----|-------------|-------|
| Part         | Img | Description | Qty   |
| A            |     | Folding Bed | 2 PCS |
| В            |     | Cushion     | 2 PCS |
| С            |     | Side Table  | 1 PC  |