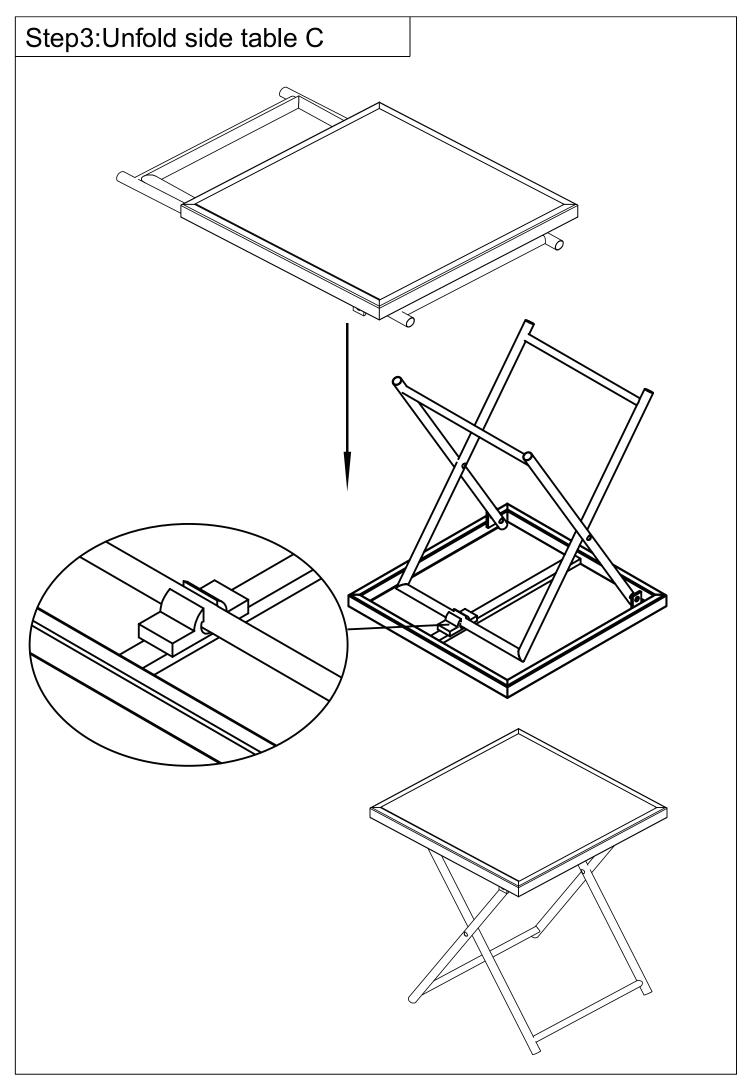

| Paking Lists |     |             |       |
|--------------|-----|-------------|-------|
| Part         | Img | Description | Qty   |
| A            |     | Folding Bed | 2 PCS |
| В            |     | Cushion     | 2 PCS |
| С            |     | Side Table  | 1 PC  |