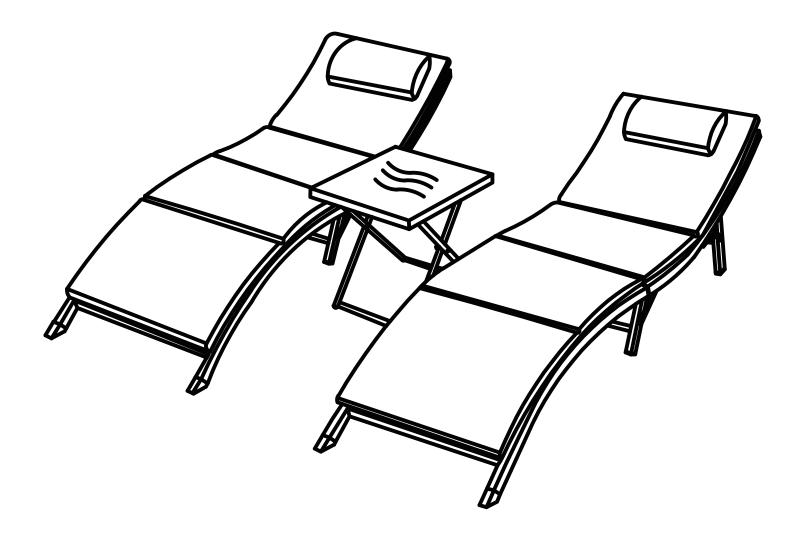

## Chaise Lounge Set 3 Pcs Instructions

| Paking Lists |     |             |       |
|--------------|-----|-------------|-------|
| Part         | Img | Description | Qty   |
| A            |     | Folding Bed | 2 PCS |
| В            |     | Cushion     | 2 PCS |
| С            |     | Side Table  | 1 PC  |