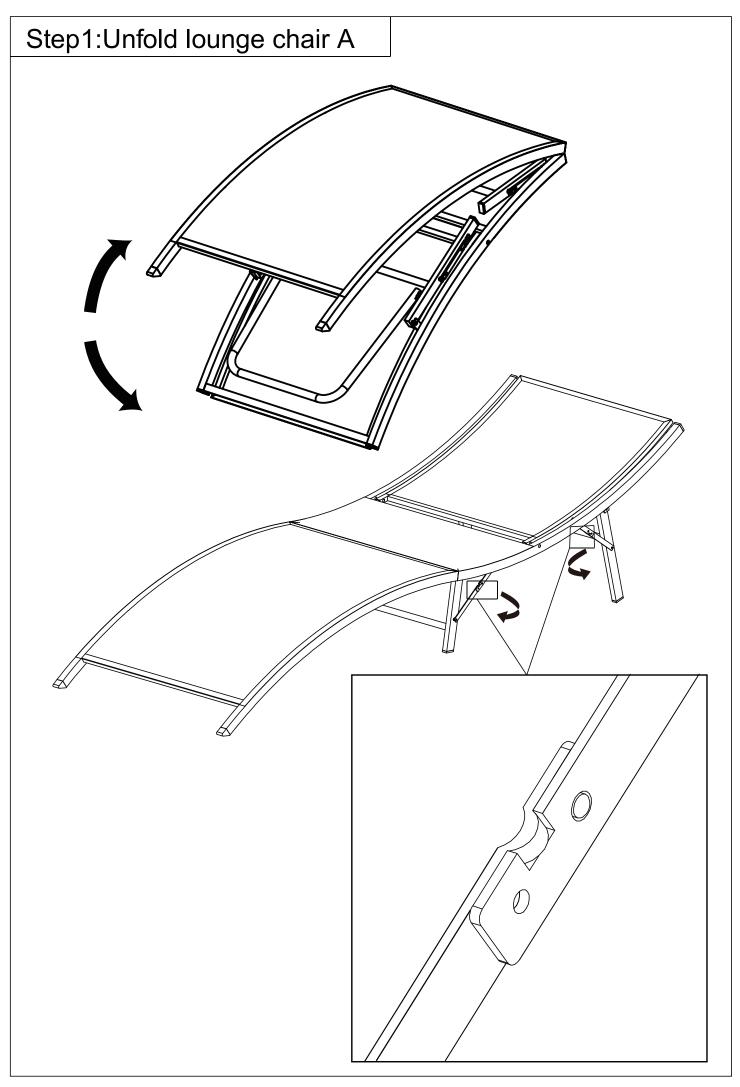

| Paking Lists |     |             |       |
|--------------|-----|-------------|-------|
| Part         | Img | Description | Qty   |
| A            |     | Folding Bed | 2 PCS |
| В            |     | Cushion     | 2 PCS |
| С            |     | Side Table  | 1 PC  |