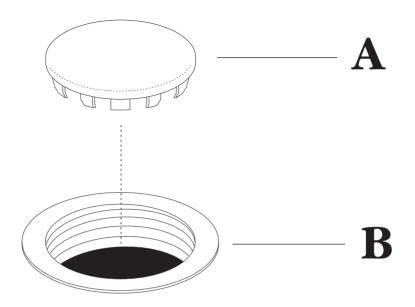

## **Instructions**

Tools Required: Small Screwdriver

- 1. Use small screwdriver to pry off worn Faucet Hole Cover (A).
- Install replacement faucet hole cover by inserting it in hole in Sink (B) and pressing firmly.