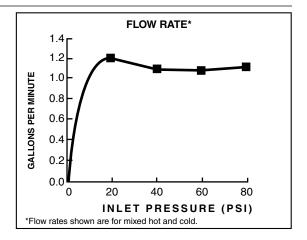

### **GENERAL DESCRIPTION:**

Centerset lavatory faucet on 4" centers. 1/4 turn washerless ceramic disc valve cartridge. Durable non-metal water ways. Metal body and metal lever handle. Drain body with 1-1/4 inch (32 mm) tail piece. 1.2 gpm/4.5 L/min. maximum flow rate.