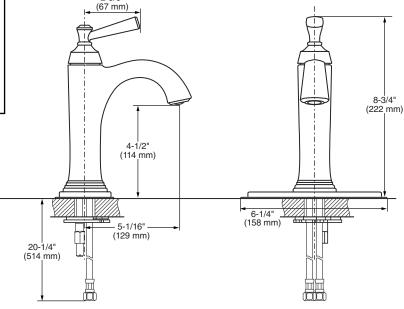

### **GENERAL DESCRIPTION:**

Centerset lavatory faucet on 4" centers. 1/4 turn washerless ceramic disc valve cartridge. Durable non-metal water ways. Metal body and metal lever handle. Drain body with 1-1/4 inch (32 mm) tail piece. 1.2 gpm/4.5 L/min. maximum flow rate.

### SUGGESTED SPECIFICATION

1-Handle 4" lavatory faucet shall feature metal spout. Shall also feature 1/4 turn washerless ceramic disc valve cartridge. Shall also feature a non-metal Easy Install Push Drain body. Fitting shall be American Standard Model # 7417101.002, 7417101.295, 7417101.278, 7417101.243.