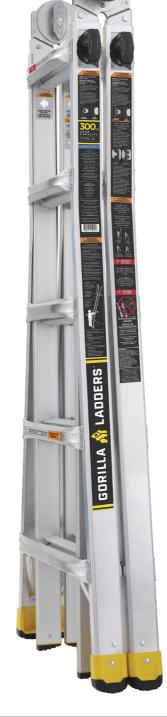

### ALUMINUM MULTI-POSITION LADDER GLMPXA-22

### **SPECIFICATIONS**

Duty Rating: 300 lbs ANSI Type IA Folded Dimensions: 67"H x 26"W x 8.5"L Weight: 36.9 lbs Store SKU: 1004 687 607