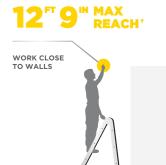

comfort, safety, and stability. The lower steps are also oversized, which means more comfort and less fatigue when using the stool for long periods of time.

### SAFETY

Non-slip tread and oversized non-marring feet improve stability.



### SECURITY

Safety latch keeps platform in place.

2⁻⁻5™

GORILLA 🔗 LADDERS.com

8 11 MAX REACH

**3** STEP



### **SPECIFICATIONS**

Duty Rating: 300 lbs ANSI Type IA Folded Dimensions: 67"H x 26"W x 8.5"L Weight: 36.9 lbs Store SKU: 1004 687 607

### SPECIFICATIONS

Duty Rating: 300 lbs ANSI Type IA Open Dimensions: 47"H x 19.2"W x 31.9"L Folded Dimensions: 53.5"H x 19.2"W x 3.8"L Top Platform: 15" x 12" Weight: 16.3 lbs SKU #: 1002 553 105





EXCLUSIVELY AT

### ALUMINUM MULTI-POSITION LADDER GLMPXA-22

#### **EXTENSION**





### **STAIRWAY**





**90 DEGREE**