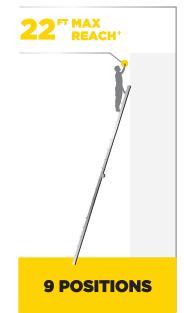

nt top platform step for comfort, safety, and stability. The lower steps are also oversized, which means more comfort and less fatigue when using the stool for long periods of time.

### SAFETY

Non-slip tread and oversized non-marring feet improve stability.



### SECURITY

Safety latch keeps platform in place.

2⁻⁻5™

GORILLA 🔗 LADDERS.com

8 11 MAX REACH

**3** STEP



### **SPECIFICATIONS**

Duty Rating: 300 lbs ANSI Type IA Folded Dimensions: 67"H x 26"W x 8.5"L Weight: 36.9 lbs Store SKU: 1004 687 607

### SPECIFICATIONS

Duty Rating: 300 lbs ANSI Type IA Open Dimensions: 47"H x 19.2"W x 31.9"L Folded Dimensions: 53.5"H x 19.2"W x 3.8"L Top Platform: 15" x 12" Weight: 16.3 lbs SKU #: 1002 553 105





EXCLUSIVELY AT

### ALUMINUM MULTI-POSITION LADDER GLMPXA-22

#### **EXTENSION**





### **STAIRWAY**





**90 DEGREE**