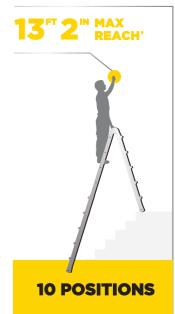

or comfort, safety, and stability. The lower steps are also oversized, which means more comfort and less fatigue when using the stool for long periods of time.

### SAFETY

Non-slip tread and oversized non-marring feet improve stability.



### SECURITY

Safety latch keeps platform in place.

2⁻⁻5™

GORILLA 🔗 LADDERS.com

8 11 MAX REACH

**3** STEP



### **SPECIFICATIONS**

Duty Rating: 300 lbs ANSI Type IA Folded Dimensions: 67"H x 26"W x 8.5"L Weight: 36.9 lbs Store SKU: 1004 687 607

### SPECIFICATIONS

Duty Rating: 300 lbs ANSI Type IA Open Dimensions: 47"H x 19.2"W x 31.9"L Folded Dimensions: 53.5"H x 19.2"W x 3.8"L Top Platform: 15" x 12" Weight: 16.3 lbs SKU #: 1002 553 105





EXCLUSIVELY AT

### ALUMINUM MULTI-POSITION LADDER GLMPXA-22

#### **EXTENSION**





### **STAIRWAY**





**90 DEGREE**