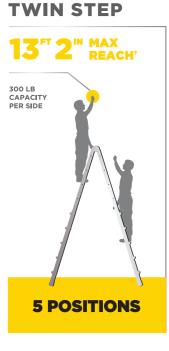

top platform step for comfort, safety, and stability. The lower steps are also oversized, which means more comfort and less fatigue when using the stool for long periods of time.

### SAFETY

Non-slip tread and oversized non-marring feet improve stability.



### SECURITY

Safety latch keeps platform in place.

2⁻⁻5™

GORILLA 🔗 LADDERS.com

8 11 MAX REACH

**3** STEP



### **SPECIFICATIONS**

Duty Rating: 300 lbs ANSI Type IA Folded Dimensions: 67"H x 26"W x 8.5"L Weight: 36.9 lbs Store SKU: 1004 687 607

### SPECIFICATIONS

Duty Rating: 300 lbs ANSI Type IA Open Dimensions: 47"H x 19.2"W x 31.9"L Folded Dimensions: 53.5"H x 19.2"W x 3.8"L Top Platform: 15" x 12" Weight: 16.3 lbs SKU #: 1002 553 105





EXCLUSIVELY AT

### ALUMINUM MULTI-POSITION LADDER GLMPXA-22

#### **EXTENSION**





### **STAIRWAY**





**90 DEGREE**