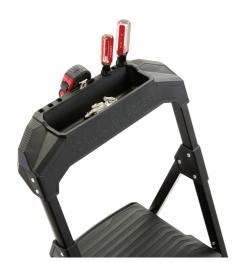

## COMPLETE PROJECTS EASILY

The 3-Step Pro Grade Steel is extremely tough, durable, and easy to use. The innovative design allows the stool to be opened and closed easliy with one hand, and the built-in project top is perfect for tools and hardware. The slim-fold design allows the ladder to fold up to under 4 inches thick, making this 3-Step Pro Steel Step Stool the perfect tool for all your projects.

### SECURITY

Safety latch keeps platform in place.

2⁻⁻5™

GORILLA 🔗 LADDERS.com

8 11 MAX REACH

**3** STEP