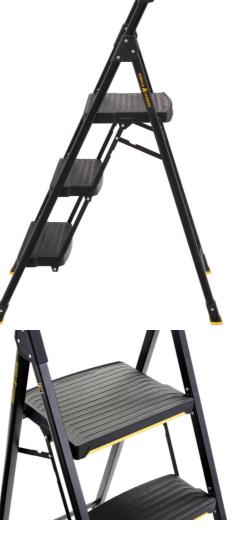

## **BIGGER IS BETTER**

The step stool features a giant top platform step for comfort, safety, and stability. The lower steps are also oversized, which means more comfort and less fatigue when using the stool for long periods of time.

### SAFETY

Non-slip tread and oversized non-marring feet improve stability.

### SPECIFICATIONS

Duty Rating: 300 lbs ANSI Type IA Open Dimensions: 47"H x 19.2"W x 31.9"L Folded Dimensions: 53.5"H x 19.2"W x 3.8"L Top Platform: 15" x 12" Weight: 16.3 lbs SKU #: 1002 553 105

EXCLUSIVELY AT