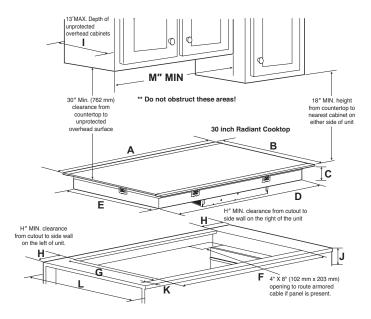

# **QUICK INSTALL & CLEARANCES**

### LSCE305ST - 30 inch

#### LSCE365ST - 36 inch

For full installation directions/clearances please refer to the corresponding User Manual and Installation Guide.

| 30 INCH DIMENSIONS (LSCE305ST) |           |
|--------------------------------|-----------|
| A: Product Width               | 30-27/32" |
| B: Product Depth               | 21-1/2"   |
| C: Product Height              | 4"        |
| D: Cut-Out Width               | 29-3/8"   |
| E: Cut-Out Depth               | 20-1/4"   |
| F: Cut-Out Height              | 5-23/32"  |
| Net Weight                     | 34.2 lbs. |

| Model                |                                    | ВС      | _      |           | D E     | F        | G       | н      |     | - 1      | J      | 1/ | I/                                 |  | М |
|----------------------|------------------------------------|---------|--------|-----------|---------|----------|---------|--------|-----|----------|--------|----|------------------------------------|--|---|
| Model A              | A                                  |         |        |           |         | Min      | Min     |        | Max | Min      | ,      | -  | IVI                                |  |   |
| 30" Elec.<br>Cooktop | 30 13/16"                          | 21 3/4" | 3 3/4" | 28 13/16" | 19 5/8" | 29 3/8"  | 20 1/4" | 13/16" | 13  | 5 11/16" | 2 1/2" | 24 | 30 13/16"                          |  |   |
| 36" Elec.<br>Cooktop | 36 <sup>11</sup> / <sub>16</sub> " | 22 1/2" | 3 3/4" | 33 7/8"   | 19 3/4" | 34 9/16" | 20 3/8" | 13/16" | 13  | 5 11/16" | 2 1/2" | 24 | 36 <sup>11</sup> / <sub>16</sub> " |  |   |

- All dimensions are stated in inches and millimeters (mm).
- Allow 2" (50 mm) space below the armored cable opening to clear the electric cable and allow space for installation of the junction box on the wall at the back of the cooktop.