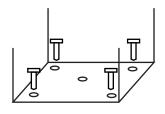

# Floor Mounting

- Mark the exact position onto the floor.
- Use proper drill tools depending on the type of floor you are mounting the drop box (wood, tile, or concrete).
- Drill the appropriate size holes for the anchors you are using.

- Carefully press the anchor into the holes at this time.

 Mount the safe by running screws from inside of the safe and securing to anchors; ensure the parcel drop box mounted securely.