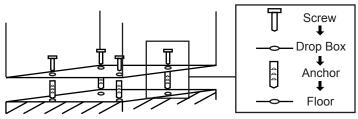

# Floor Mounting

- Mark the exact position onto the floor.
- Use proper drill tools depending on the type of floor you are mounting the drop box (wood, tile, or concrete).
- Drill the appropriate size holes for the anchors you are using.

- Carefully press the anchor into the holes at this time.

 Mount the safe by running screws from inside of the safe and securing to anchors; ensure the parcel drop box mounted securely.