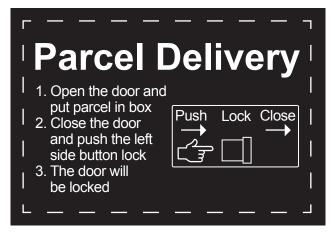

## **NOTE**

Apply instruction label to the front of the delivery box. This label will show delivery people how to secure your packages.