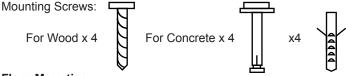

# Floor Mounting

- Mark the exact position onto the floor.
- Use proper drill tools depending on the type of floor you are mounting the drop box (wood, tile, or concrete).
- Drill the appropriate size holes for the anchors you are using.

- Carefully press the anchor into the holes at this time.

 Mount the safe by running screws from inside of the safe and securing to anchors; ensure the parcel drop box mounted securely.