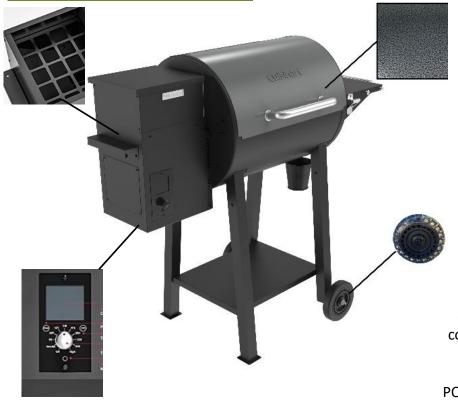

## Get that smoky barbecue flavor right in your backyard!

8-in-1 COOKING CAPABILITIES: 465 sq.in. of cooking space expands your cooking capabilities; Smoke, BBQ, Grill, Roast, Braise, Sear, Bake, and Char-Grill.

PORTABLE DESIGN: All-Terrain Wheels and Lift Handle makes it easy to move when not in use. 11lbs Hopper Capacity, 13 inches of prep space with bottle opener

ADVANCED WOOD FIRE TECHNOLOGY: With a wide temperature range from 180°F to 500°F, the digital control automatically adds pellets as needed to regulate the temperature

DIGITAL CONTROLLER: Electronic auto-start ignition, digital auto temperatu control and real-time LED temperature display.