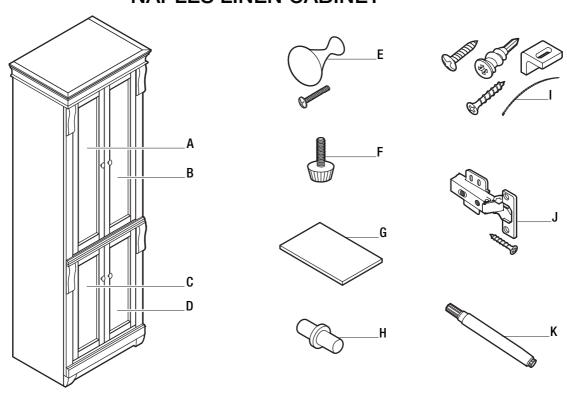

| Part | Description                                                           | Part #             |
|------|-----------------------------------------------------------------------|--------------------|
| Α    | Upper Left Door                                                       | PB-NAWL2474-ULD    |
| В    | Upper Right Door                                                      | PB-NAWL2474-URD    |
| С    | Lower Left Door                                                       | PB-NAWL2474-LLD    |
| D    | Lower Right Door                                                      | PB-NAWL2474-LRD    |
| Е    | Knob (1 knob; 1 screw)                                                | PB-KN0B-LS038      |
| F    | Foot Cap                                                              | PB-F00TCAP-JD008   |
| G    | Shelf                                                                 | PB-NAWL2474-SHELF  |
| Н    | Shelf Pin                                                             | PB-SHELFPIN-CT001  |
| I    | Anti-Tip Hardware Kit (anchor, short screw, long screw, bracket, tie) | PB-FD001-ANTI-TILT |
| J    | Slow Close Hinge (1 hinge; 6 screws)                                  | PB-SC HINGE-HY006  |
| K    | Touch Up Pen                                                          | PB-TUKIT008        |