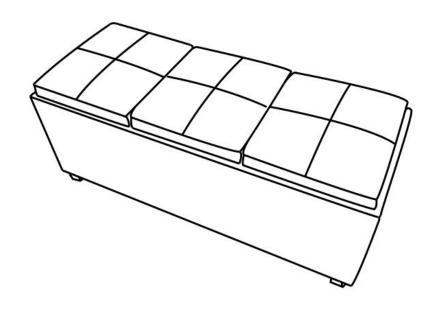

## EXTRA LARGE RECTANGULAR STORAGE OTTOMAN with 3 SERVING TRAYS

MODEL # 3AXCAVA-OTTBNCH-02-NL