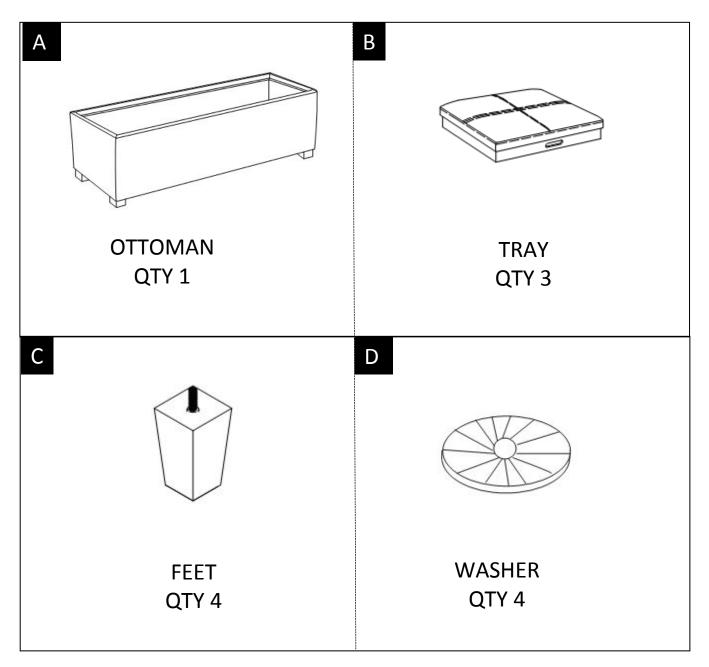

#### **PARTS DESCRIPTION**

**NEED HELP?** For help with assembly or if you are missing a part, Please call customer service at 1-866-518-0120 ext. 262 (9 am to 4 pm EST)