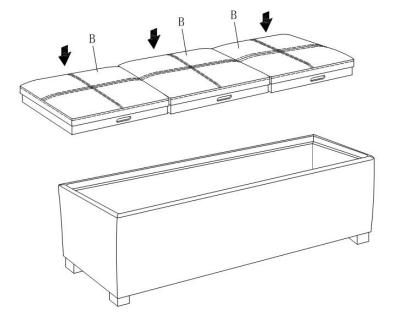

#### **ASSEMBLY**

STEP 1

Place Ottoman (A) on its back on a flat smooth surface. Attach the Feet (C) with Washers (D) to each corner.

STEP 2

Turn Ottoman (A) right side up and place Trays (B) on top.