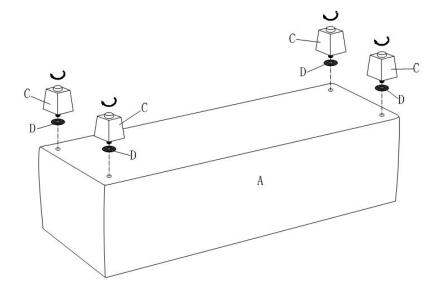

#### **ASSEMBLY**

STEP 1

Place Ottoman (A) on its back on a flat smooth surface. Attach the Feet (C) with Washers (D) to each corner.

STEP 2

Turn Ottoman (A) right side up and place Trays (B) on top.