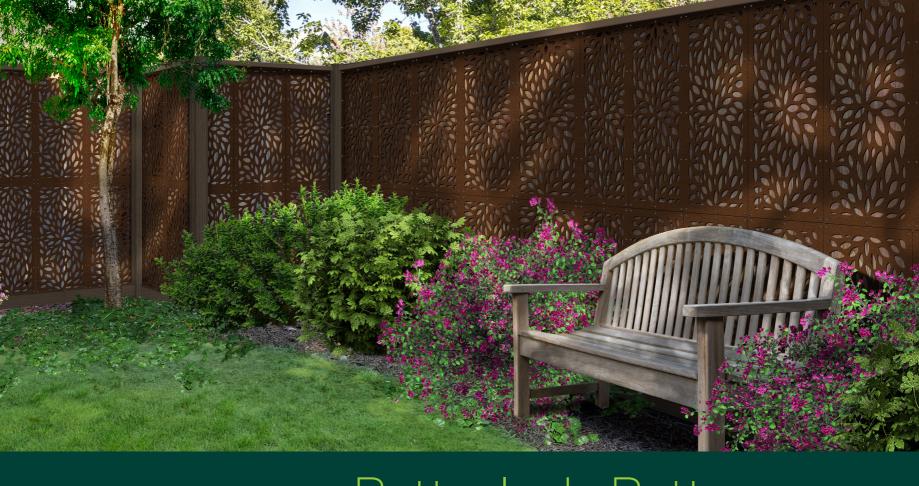

#### Subtle spatial definition

The appealing outward spiral of the Floral pattern conveys a gentle visual sense of petals emanating from its center.

With a 60% privacy rating, it is remarkably adaptive to backlighting and wall colors or textures, allowing Floral flexibility across a range of space defining applications.

Uses: Decorative wall features, wall cladding, planter boxes, bench seats, yard fences, utility & bin enclosures, fence extensions, privacy screens, and more

Face-Mount on Frame Installed on Fence or Wall