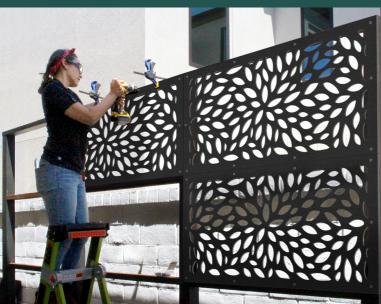

#### Easy to Install

- Install with conventional tools and construction methods
- Simple to drill and cut to size
- Mount to a hardwood stud frame or flat surface
- Attach with exterior decking screws

Face-Mount on Frame Installed on Fence or Wall

## **Installation Notes:**

- DESIGN-VU is not a freestanding structural product. Panels must be mounted on a frame or to an existing flat surface or structure, with fasteners every 12"-18" on all 4 sides.
- Allow 1/4" space between panels for weather-related expansion when attaching to frame and drilling screw holes. Find easy installation instructions at **design-vu.com** or by clicking the **Instructions link** on this product page.
- Install DESIGN-VU Panels according to instructions or the warranty will be void.