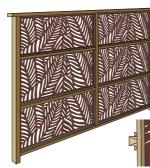

#### Panel Installation Options

Installation examples are recommended options. If in doubt, consult a professional.

Face-Mount on Frame (Shown in photo above left)

Window-Mount in Frame with Channel

Window-Mount in Frame with Casing

Face-Mount on Frame Installed on Fence or Wall