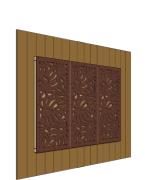

#### Panel Installation Options

Installation examples are recommended options. If in doubt, consult a professional.

Face-Mount on Frame (Shown in photo above left)

Window-Mount in Frame with Channel

Window-Mount in Frame with Casing