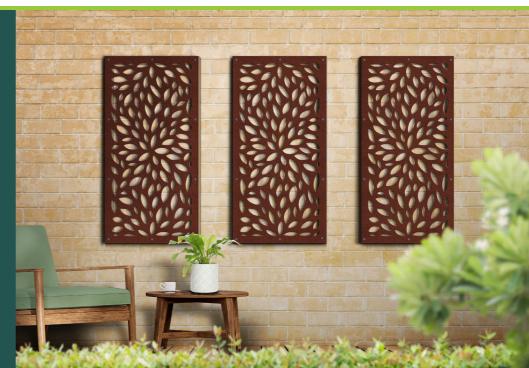

Uses: Decorative wall features, wall cladding, planter boxes, bench seats, yard fences, utility & bin enclosures, fence extensions, privacy screens, and more

## 24" x 48" Panel Series

- Our most versatile format
- Panels are easily installed using standard woodworking tools and methods
- Typical project size: 12-24 panels 24" and 48" standard sizes are
- ideal for: Decorative wall features, yard fences, planter boxes, bench seats, utility and bin enclosures, fence extensions, privacy screens