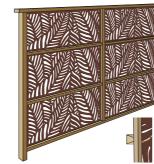

#### Panel Installation Options

Installation examples are recommended options. If in doubt, consult a professional.

Face-Mount on Frame (Shown in photo above left)

Window-Mount in Frame with Channel

Window-Mount in Frame with Casing

Face-Mount on Frame Installed on Fence or Wall