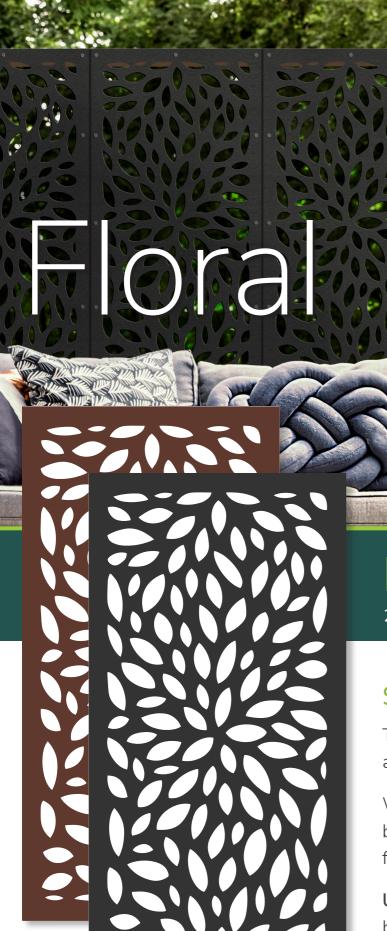

# **Floral**

24" x 48" x 5/16" 7 lbs. 60% Privacy Espresso or Charcoal

#### Subtle spatial definition

The appealing outward spiral of the Floral pattern conveys a gentle visual sense of petals emanating from its center.

With a 60% privacy rating, it is remarkably adaptive to backlighting and wall colors or textures, allowing Floral flexibility across a range of space defining applications.

## 60% Privacy 7 lbs.

**Floral** 

Espresso

Tahiti

**Tropics** 

75% Privacy 8 lbs.

Fiji 70% Privacy

Espresso