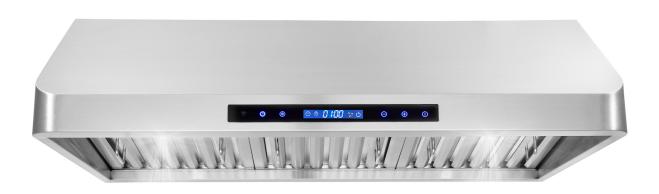

## **COS-QS90** Range Hood

| Size                   | 36 Inch                                                                      |
|------------------------|------------------------------------------------------------------------------|
| Mounting Type          | Under Cabinet                                                                |
| Controls               | Touch with LCD Display, Remote                                               |
| Filters                | 3 x Stainless Steel Baffle Filters                                           |
| Material               | 430 Grade Stainless Steel                                                    |
| Air Flow               | 500 CFM                                                                      |
| Noise Level            | 40 dB*                                                                       |
| Vent Style             | External                                                                     |
| Lighting               | 2 x Front LED                                                                |
| Voltage                | 120V / 60Hz                                                                  |
| Wattage                | 264W                                                                         |
| Included<br>Components | Bulb(s), Damper, Exhaust Vent, Fan<br>Hardware, Installation Kit, Power Cord |

## **Features**

- $\cdot$  Designed for under cabinet mounting
- · 4 fan speeds
- $\cdot$  500 CFM airflow capacity
- $\cdot$  Soft touch controls with LCD display & remote control
- · ARC-FLOW® permanent filters
- $\cdot \, \text{Front LED lights} \\$
- · Noise level as low as 40 dB\*
- $\cdot$  Top vented