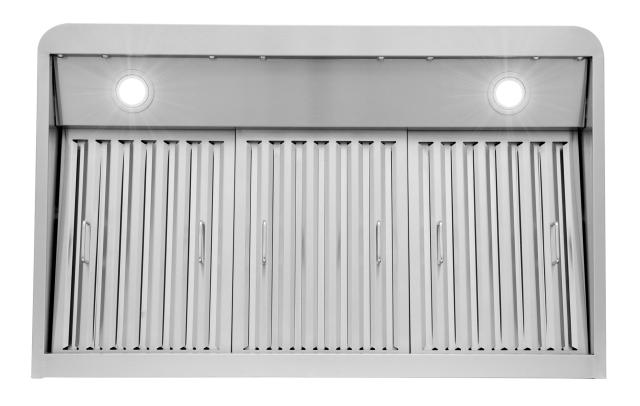

## **COS-QS90** Range Hood

| Size                   | 36 Inch                                                                      |
|------------------------|------------------------------------------------------------------------------|
| Mounting Type          | Under Cabinet                                                                |
| Controls               | Touch with LCD Display, Remote                                               |
| Filters                | 3 x Stainless Steel Baffle Filters                                           |
| Material               | 430 Grade Stainless Steel                                                    |
| Air Flow               | 500 CFM                                                                      |
| Noise Level            | 40 dB*                                                                       |
| Vent Style             | External                                                                     |
| Lighting               | 2 x Front LED                                                                |
| Voltage                | 120V / 60Hz                                                                  |
| Wattage                | 264W                                                                         |
| Included<br>Components | Bulb(s), Damper, Exhaust Vent, Fan<br>Hardware, Installation Kit, Power Cord |

## **Features**

- $\cdot$  Designed for under cabinet mounting
- · 4 fan speeds
- $\cdot$  500 CFM airflow capacity
- $\cdot$  Soft touch controls with LCD display & remote control
- · ARC-FLOW® permanent filters
- $\cdot \, \text{Front LED lights} \\$
- · Noise level as low as 40 dB\*
- $\cdot$  Top vented