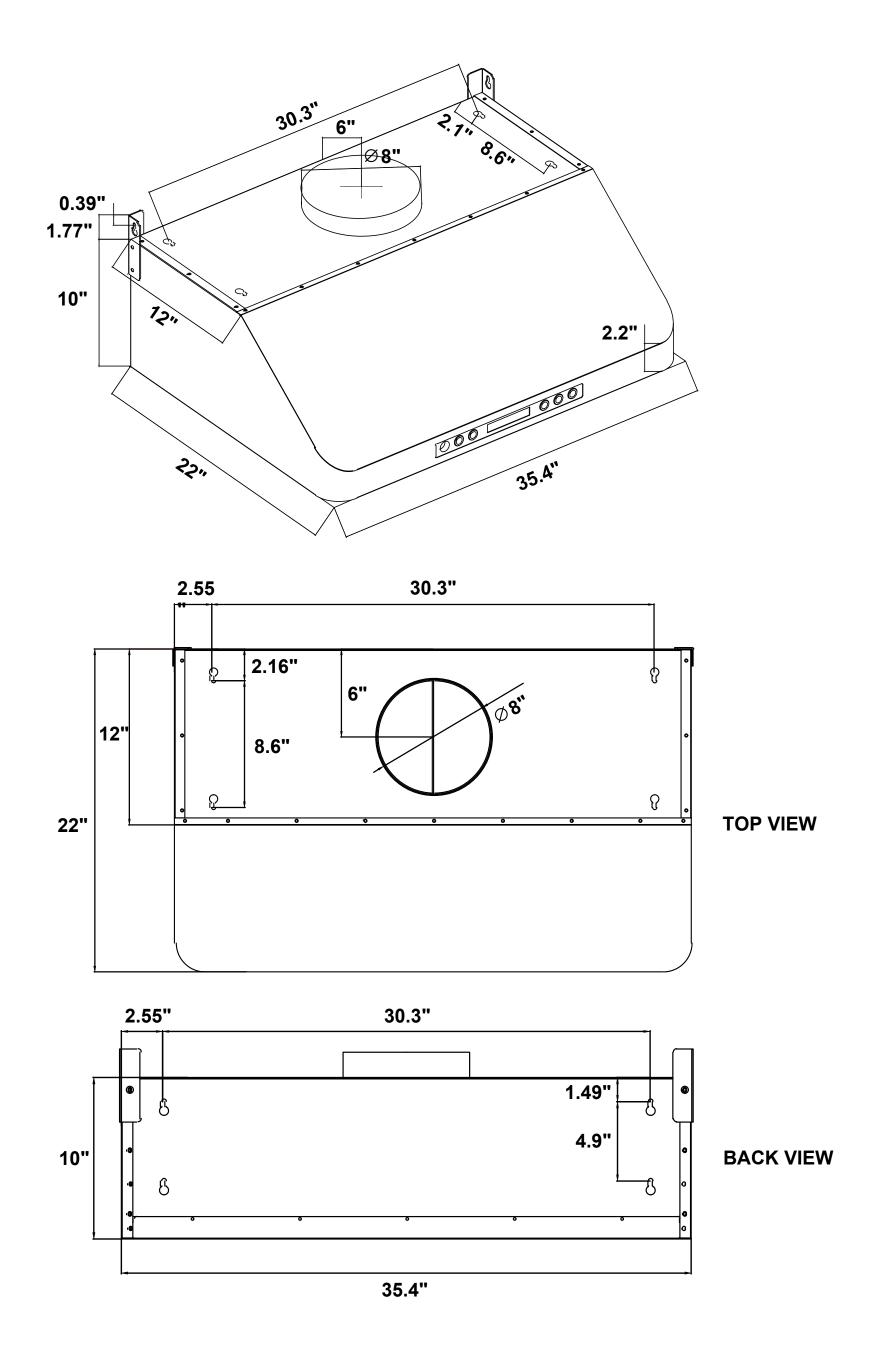

See Page 2 for dimensions

**COS-QS90** Range Hood

Dimensions (WxDxH): 35.4" x 22" x 10"