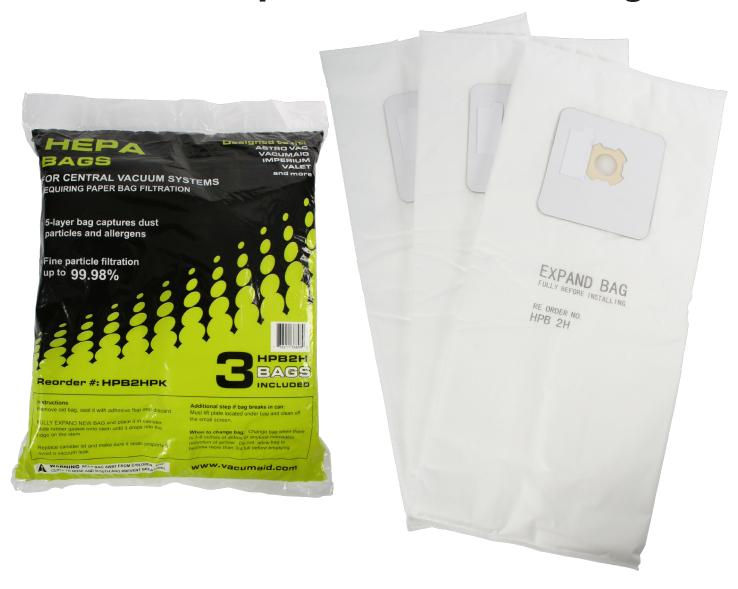

## # 39552 Replacement Vacuum Bags

Remove the old bag and seal the opening using the adhesive flap and discard. Expand the new bag and place it inside the canister with the opening facing the stem inside the vacuum. Slide the rubber gasket onto the stem until it finds the ridge in the stem. Change bag when debris reaches six inches inside the bag or when there is a noticeable reduction in airflow. Replace the canister lid and make sure it fits properly to the body of the canister to prevent vacuum leaks.