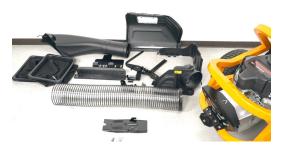

# HOW TO ASSEMBLE THE DOUBLE BAGGER ON AN ULTIMA™ ZT ZERO-TURN MOWER

START BY LAYING OUT THE PARTS. ALWAYS READ YOUR OWNER'S MANUAL.

**ASSEMBLE MOUNTING BRACKETS** a. Install the 12 rubber pads into the adapter bracket