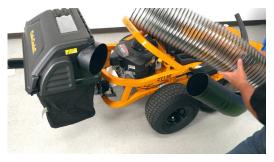

## BOOT

a. For 50 in. / 54 in. fabricated decks: install the boot, secure the boot with a wing knob

b. For 42 in. / 46 in. decks: install the boot, secure the boot with a wing knob

#### c. Thread tube into bagger counterclockwise