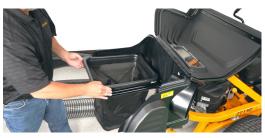

## TOP BAGGER COMPONENTS

a. Snap plastic upper chute support in place

b. Snap plastic top cover support in place (make sure the tab is locked in place)

c. Align the cover tabs and use the mounting pin to secure (use a screwdriver to ease the pin into place)

d. Add the bags

**CHUTE** a. Install the boot rod mount using the 7/16" nuts (2 wrenches are used)