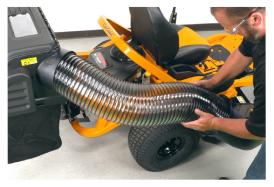

d 9/16")





### HANGER ASSEMBLY

 a. Secure hanger assembly with two carriage bolts, washers and lock nuts (you will need two wrenches: 1/2" and 9/16")





(CONTINUED ON NEXT PAGE)





## TOP BAGGER COMPONENTS

a. Snap plastic upper chute support in place



b. Snap plastic top cover support in place (make sure the tab is locked in place)



c. Align the cover tabs and use the mounting pin to secure (use a screwdriver to ease the pin into place)



d. Add the bags





**CHUTE** a. Install the boot rod mount using the 7/16" nuts (2 wrenches are used)



## BOOT

a. For 50 in. / 54 in. fabricated decks: install the boot, secure the boot with a wing knob

b. For 42 in. / 46 in. decks: install the boot, secure the boot with a wing knob



#### c. Thread tube into bagger counterclockwise





### **COUNTER WEIGHT**

- a. Place protective decals on the inside of the weight hangers
- b. Attach weight, 3 weight plates and brackets with hex bolts and nuts, tighten with two wrenches: 1/2" and 9/16"
- c. Align and attach using hex bolts and nuts, tighten with two wrenches: 1/2" and 9/16"