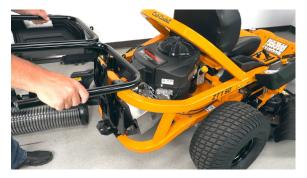

b. Remove the hitch bracket (1/2" wrench required)

- c. Install the hitch bracket adapter (For ZT1 models place two washers between the adapter and the hitch bracket)
- d. You will need two wrenches: 1/2" and 9/16"
- e. Hang the adapter bracket, connect to the adapter, tighten both sides

a. Slide Vertical Support on the mounting bracket
b. Secure with carriage bolt, washer and lock nut (you will need two wrenches: 1/2" and 9/16")