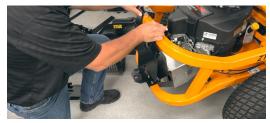

b. Remove the hitch bracket (1/2" wrench required)

- c. Install the hitch bracket adapter (For ZT1 models place two washers between the adapter and the hitch bracket)
- d. You will need two wrenches: 1/2" and 9/16"
- e. Hang the adapter bracket, connect to the adapter, tighten both sides