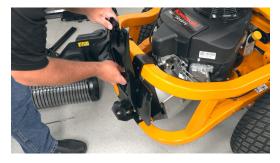

### HANGER ASSEMBLY

 a. Secure hanger assembly with two carriage bolts, washers and lock nuts (you will need two wrenches: 1/2" and 9/16")

(CONTINUED ON NEXT PAGE)