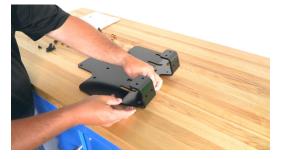

a. Slide Vertical Support on the mounting bracket
b. Secure with carriage bolt, washer and lock nut (you will need two wrenches: 1/2" and 9/16")