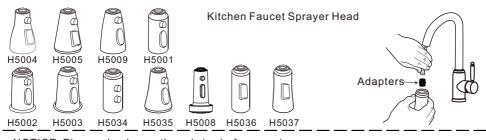

Please check one by one carefully with your faucet hose.

Connect to our faucet sprayer head

For the Curved Shape Faucet Not fit, it will cause water splashing.

Although we have provided you with 9 adapters may still be very few special faucets that cannot be connected.

Here we especially ask your opinion, if the faucet head you received does not match, please take a photo of your faucet and show its thread height(A) and dimension (B), we will customize a adapter for you, thank you.