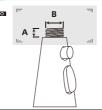

Here we especially ask your opinion, if the faucet head you received does not match, please take a photo of your faucet and show its thread height(A) and dimension (B), we will customize a adapter for you, thank you.