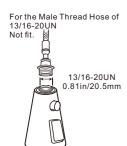

Please check one by one carefully with your faucet hose.

Connect to our faucet sprayer head

For the Curved Shape Faucet Not fit, it will cause water splashing.

Although we have provided you with 9 adapters may still be very few special faucets that cannot be connected.