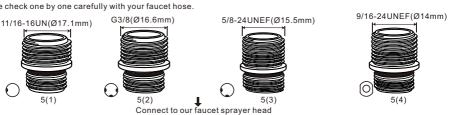

Please check one by one carefully with your faucet hose.

Connect to our faucet sprayer head

For the Curved Shape Faucet Not fit, it will cause water splashing.

Although we have provided you with 9 adapters may still be very few special faucets that cannot be connected.