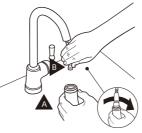

Connect Kitchen Faucet Sprayer Head(A) on to Pulldown Hose(B).

Aquablade

blade

water

Finished installation

If come accross irregular flow, please clean the Screen and Aerator.

Use the wrench kay to remove the aerator from Kitchen Faucet Sprayer Head and clean the aerator carefully