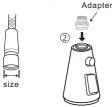

Please check one by one carefully with your faucet hose.

Connect to our faucet sprayer head

For the Curved Shape Faucet Not fit, it will cause water splashing.

Although we have provided you with 9 adapters may still be very few special faucets that cannot be connected.

Here we especially ask your opinion, if the faucet head you received does not match, please take a photo of your faucet and show its thread height(A) and dimension (B), we will customize a adapter for you, thank you.