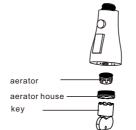

Connect Kitchen Faucet Sprayer Head(A) on to Pulldown Hose(B).

Aquablade

blade

water

Finished installation

If come accross irregular flow, please clean the Screen and Aerator.

Use the wrench kay to remove the aerator from Kitchen Faucet Sprayer Head and clean the aerator carefully