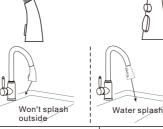

Please check one by one carefully with your faucet hose.

Connect to our faucet sprayer head

For the Curved Shape Faucet Not fit, it will cause water splashing.

Although we have provided you with 9 adapters may still be very few special faucets that cannot be connected.