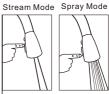

3 Spray mode: Press button to change function of faucet

Water flow pattern changed to flow aerator, when the water is turned OFF.