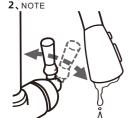

Connect Kitchen Faucet Sprayer Head(A) on to Pulldown Hose(B).

Aquablade

blade

water

Finished installation

If come accross irregular flow, please clean the Screen and Aerator.

Use the wrench kay to remove the aerator from Kitchen Faucet Sprayer Head and clean the aerator carefully