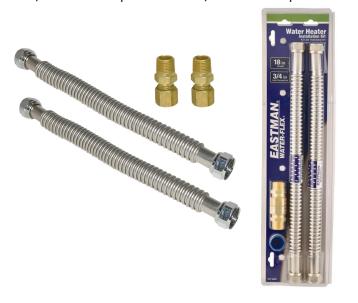

## **ELECTRIC WATER HEATER INSTALLATION KIT**

3/4" Female Pipe Thread x 3/4" Female Pipe Thread

| PART# | "A"     | "B"     | "C" | Master | Pack | UPC          |
|-------|---------|---------|-----|--------|------|--------------|
| 48281 | 3/4"FIP | 3/4"FIP | 18" | 6      | Clam | 091712001188 |

Peace of Mind for the Professional Plumber

## **TECHNICAL DATA**

**DESCRIPTION:** Electric Water Heater Installation Kit -

- (2) 18-in flexible water supply connectors (2) 7/8-Inch Compression by 3/4-Inch Male
- Pipe Thread Brass Adapter (1) Roll of sealing Teflon tape