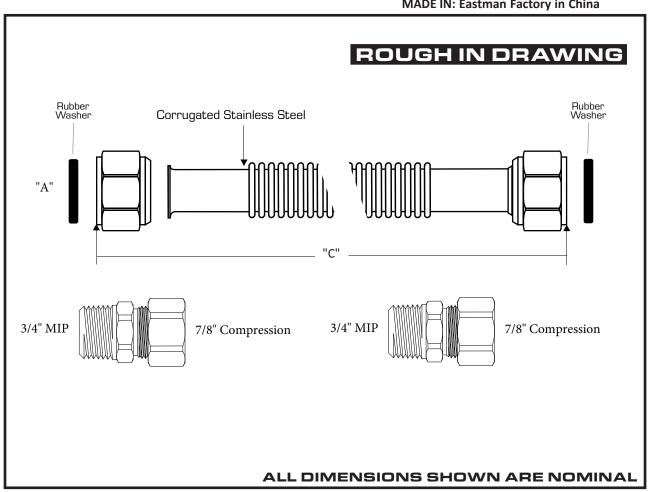

## **ELECTRIC WATER HEATER INSTALLATION KIT**

3/4" Female Pipe Thread x 3/4" Female Pipe Thread

| PART# | "A"     | "B"     | "C" | Master | Pack | UPC          |
|-------|---------|---------|-----|--------|------|--------------|
| 48281 | 3/4"FIP | 3/4"FIP | 18" | 6      | Clam | 091712001188 |

## **TECHNICAL DATA**

**DESCRIPTION:** Electric Water Heater Installation Kit -

- (2) 18-in flexible water supply connectors (2) 7/8-Inch Compression by 3/4-Inch Male
- Pipe Thread Brass Adapter (1) Roll of sealing Teflon tape

**TECHNICAL SPECIFICATIONS: Working** 

Pressure - 180 PSI

Burst Pressure - 1850 PSI

Working Temperature - 40° F to 180° F

Max Temperature - 180º F

Connectors are lead free and contain a weighted average lead content of  $\leq 0.25\%$ .

MADE IN: Eastman Factory in China