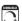

## PRODUCT DESCRIPTION

Geometric metal frames finished in Black support panes of clear Seedy glass, provides for a refined restoration look. Add vintage bulbs (not included) to complete the authentic feel of this design.

# **MEASUREMENTS**

DIMENSION : 7.75" W x 13.75" H x 6.25" Ext

MAX OAH : 7.75" W x 13.75" H

HANGING WEIGHT : 6.16 lb

## **FINISHES OPTION**

Black BK

# GLASS

Seedy CD

## MATERIAL

Steel + Glass