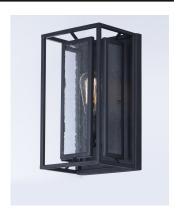

## PRODUCT DESCRIPTION

Geometric metal frames finished in Black support panes of clear Seedy glass, provides for a refined restoration look. Add vintage bulbs (not included) to complete the authentic feel of this design.

## **FINISHES OPTION**

Black BK

# GLASS

Seedy CD

## MATERIAL

Steel + Glass