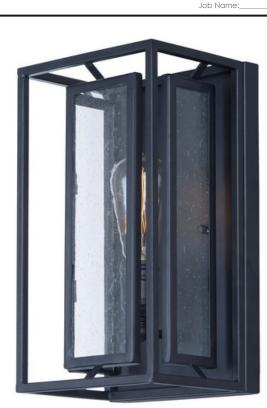

## PRODUCT DESCRIPTION

Geometric metal frames finished in Black support panes of clear Seedy glass, provides for a refined restoration look. Add vintage bulbs (not included) to complete the authentic feel of this design.

## **FINISHES OPTION**

Black BK

# GLASS

Seedy CD

## MATERIAL

Steel + Glass