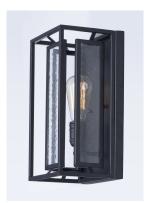

## PRODUCT DESCRIPTION

Geometric metal frames finished in Black support panes of clear Seedy glass, provides for a refined restoration look. Add vintage bulbs (not included) to complete the authentic feel of this design.

## **FINISHES OPTION**

Black BK

# GLASS

Seedy CD

## MATERIAL

Steel + Glass