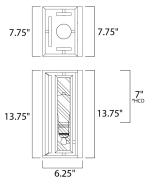

\*height from center of outlet to the top of the fixture

# **MEASUREMENTS**

DIMENSION : 7.75" W x 13.75" H x 6.25" Ext

MAX OAH : 7.75" W x 13.75" H

HANGING WEIGHT : 6.16 lb