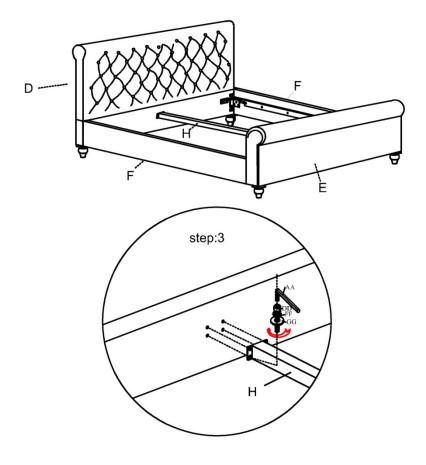

### Step 3: Assemble the metal center slat (H)

- □Remove the bolts/washer/spring washer from the headboard (D) and footboard (E)
- □ Assemble the metal center slat (H) to the headboard (D) and footboard (E)
- □Tighten the metal center slat (H) to the headboard (D) and footboard (E)