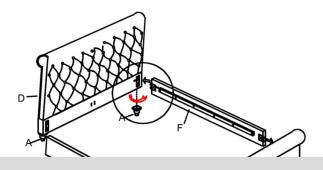

### Step 1: Assemble the wood legs (A), headboard (D) and footboard (E)

- □ Take out the 4 wood legs (A) from the small box and assemble to the headboard (D) and footboard (E)
- □ Assemble the 4 hooks from side panels (F) to the headboard (D) and footboard (E).