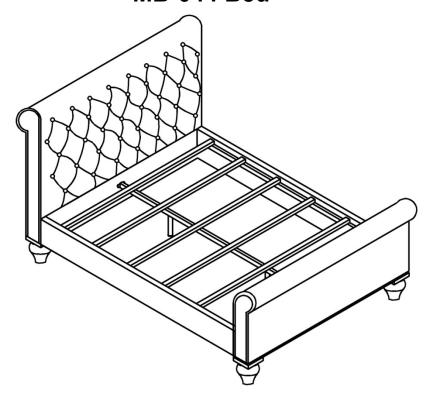

### **USE AND CARE GUIDE**

MB-044 Bed

Questions, problems, missing parts?

Before returning to the store, Customer Service.

8 a.m. – 7 p.m., EST, Monday – Friday, 9 a.m. – 6 p.m.,
EST, Saturday

1-800-998-7021 HOMEDEPOT.COM/HOMEDECORATORS

#### **THANK YOU**

We appreciate the trust and confidence you have placed in Home Decorators Collection through the purchase of this MB-044 BED. We strive to continually create quality products designed to enhance your home. Visit us online to see our full line of products available for your home improvement needs.