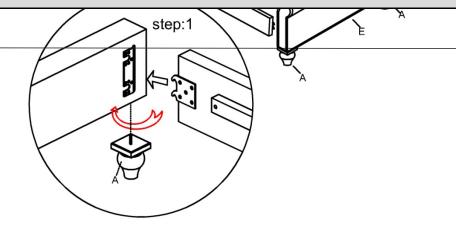

### Step 1: Assemble the wood legs (A), headboard (D) and footboard (E)

- □ Take out the 4 wood legs (A) from the small box and assemble to the headboard (D) and footboard (E)
- □ Assemble the 4 hooks from side panels (F) to the headboard (D) and footboard (E).