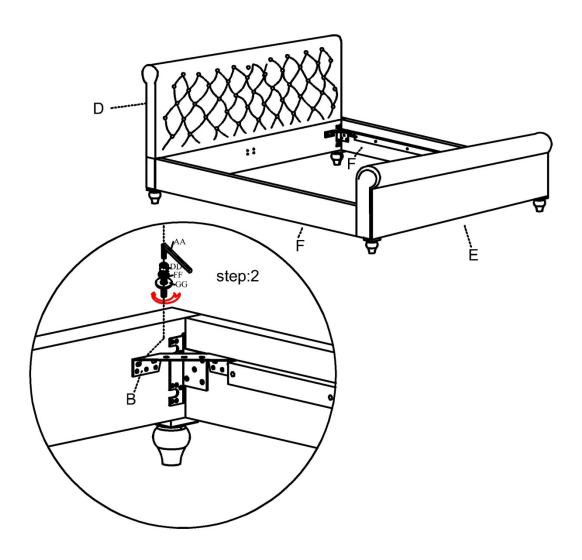

### Step 2: Assemble the triangle plate (B)

□ Take out the 4 triangle plates (B) from the small box

- □ Remove the bolts/spring washer from the side panels(F), headboard (D)and footboard(E).
- □ Assemble 4 triangle plates(B) between side panels(F) and headboard(D)/footboard(E).