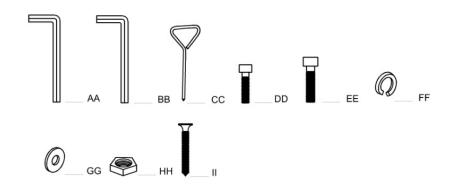

#### **HARDWARE INCLUDED**

Notes: Part DD,EE,FF,GG HH are already in place. AA, BB, CC,II are in the red hardware bag

| Part | Description   | Quantity |
|------|---------------|----------|
| AA   | WrenchØ8*65   | 1        |
| ВВ   | Wrench Ø6*50  | 1        |
| СС   | Screw Driver  | 1        |
| DD   | Bolt 6*25     | 24       |
| EE   | Bolt 8*25     | 4        |
| FF   | Spring washer | 24       |
| GG   | Washer        | 24       |
| НН   | Nut           | 4        |
| II   | Screw         | 12       |