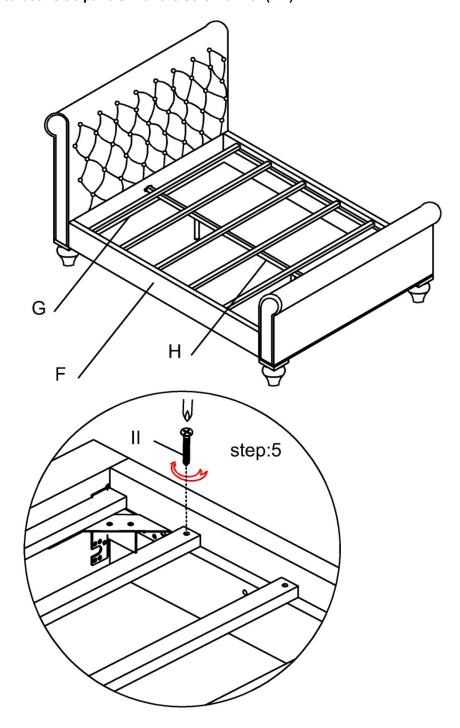

Step 5: Assemble the Bed slat (G)

- □ Place the bed slat(G) on the metal center slat (H) and side panel(F)
- □Take the 12 screws out from the red hardware bag and assemble the six bed Slats to both side panels with the screw driver (CC)