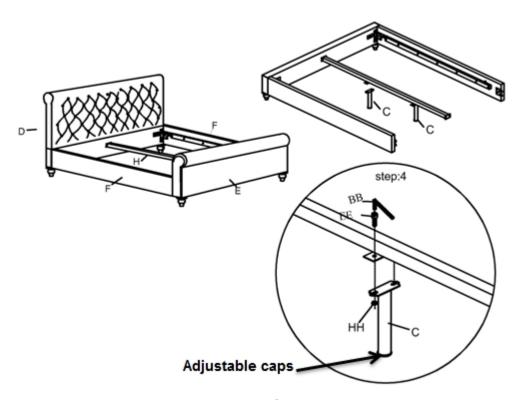

#### **HARDWARE INCLUDED**

Notes: Part DD,EE,FF,GG HH are already in place. AA, BB, CC,II are in the red hardware bag

| Part | Description   | Quantity |
|------|---------------|----------|
| AA   | WrenchØ8*65   | 1        |
| ВВ   | Wrench Ø6*50  | 1        |
| СС   | Screw Driver  | 1        |
| DD   | Bolt 6*25     | 24       |
| EE   | Bolt 8*25     | 4        |
| FF   | Spring washer | 24       |
| GG   | Washer        | 24       |
| НН   | Nut           | 4        |
| II   | Screw         | 12       |

#### **PACKAGE CONTENTS**

Notes: Part A,B and C are in the small box.

| Part | THD Table Header, 10 pt. | Quantity |
|------|--------------------------|----------|
| Α    | Wood leg                 | 4        |
| В    | Triangle plate           | 4        |
| С    | Center leg               | 2        |
| D    | Headboard                | 1        |
| E    | Footboard                | 1        |
| F    | Side panel               | 2        |
| G    | Bed slat                 | 6        |
| Н    | Metal center slat        | 1        |

### Step 4: Assemble the center leg(C)

- □ Take out the center legs(C) from the small box.
- □ Remove the 4pcs of 8\*25mm bolts from the center legs.
- □ Assemble the center legs(C) to the metal center slat (H) and tighten.