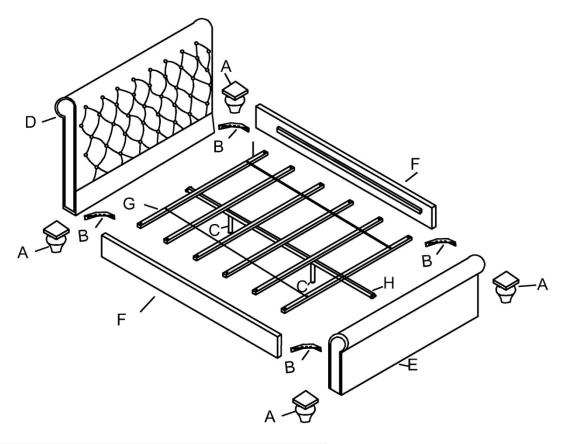

#### **PACKAGE CONTENTS**

Notes: Part A,B and C are in the small box.

| Part | THD Table Header, 10 pt. | Quantity |
|------|--------------------------|----------|
| Α    | Wood leg                 | 4        |
| В    | Triangle plate           | 4        |
| С    | Center leg               | 2        |
| D    | Headboard                | 1        |
| E    | Footboard                | 1        |
| F    | Side panel               | 2        |
| G    | Bed slat                 | 6        |
| Н    | Metal center slat        | 1        |

### Step 1: Assemble the wood legs (A), headboard (D) and footboard (E)

- □ Take out the 4 wood legs (A) from the small box and assemble to the headboard (D) and footboard (E)
- □ Assemble the 4 hooks from side panels (F) to the headboard (D) and footboard (E).

## **Assembly**

### Step 2: Assemble the triangle plate (B)

□ Take out the 4 triangle plates (B) from the small box

- □ Remove the bolts/spring washer from the side panels(F), headboard (D)and footboard(E).
- □ Assemble 4 triangle plates(B) between side panels(F) and headboard(D)/footboard(E).

### Step 3: Assemble the metal center slat (H)

- □Remove the bolts/washer/spring washer from the headboard (D) and footboard (E)
- □ Assemble the metal center slat (H) to the headboard (D) and footboard (E)
- □Tighten the metal center slat (H) to the headboard (D) and footboard (E)

### Step 4: Assemble the center leg(C)

- □ Take out the center legs(C) from the small box.
- □ Remove the 4pcs of 8\*25mm bolts from the center legs.
- □ Assemble the center legs(C) to the metal center slat (H) and tighten.

Step 5: Assemble the Bed slat (G)

- □ Place the bed slat(G) on the metal center slat (H) and side panel(F)
- □Take the 12 screws out from the red hardware bag and assemble the six bed Slats to both side panels with the screw driver (CC)