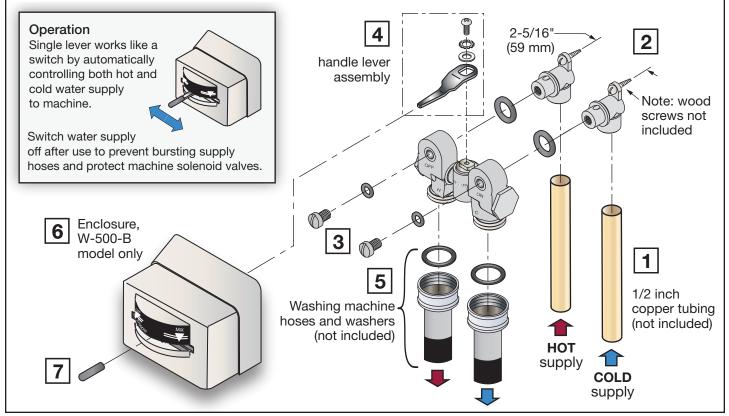

#### Model Numbers

□ W-400 Valve assembly

valve assemi

W-500-B Valve assembly with enclosure

- Step 1 Sweat union ells to 1/2 inch copper tubing.
- Step 2 Screw union ells to wall.
- Step 3 Mount valve to wall.
- Step 4 Attach handle lever to valve.

- Step 5 Attach water supply hoses from washing maching to valve.
- Step 6 Snap enclosure onto valve. (model W-500-B only)
- Step 7 Slide handle sleeve over end of handle lever.

Symmons Industries, Inc. 31 Brooks Drive 
Braintree, MA 02184 
(800)796-6667, (781)848-2250 
Fax: (800)961-9621, (781)664-1300
©2010 Symmons Industries, Inc. Printed in U.S.A. 
www.symmons.com 
Customerservice@symmons.com 
ZV-108 
122510