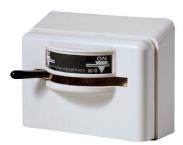

crew union ells to wall.
- Step 3 Mount valve to wall.
- Step 4 Attach handle lever to valve.

### Need Help?

Contact Symmons customer service at (800) 796-6667, (781) 848-2250 Email: customerservice@symmons.com Monday - Friday 7:30 am - 7:00 pm EST

Please check Symmons website for technical help, the latest product information and warranty policy at www.symmons.com/service

- Step 5 Attach water supply hoses from washing maching to valve.
- Step 6 Snap enclosure onto valve. (model W-500-B only)
- Step 7 Slide handle sleeve over end of handle lever.



Symmons Industries, Inc. 31 Brooks Drive 
Braintree, MA 02184 
(800)796-6667, (781)848-2250 
Fax: (800)961-9621, (781)664-1300
©2010 Symmons Industries, Inc. Printed in U.S.A. 
www.symmons.com 
Customerservice@symmons.com 
ZV-108 
122510



Model W-500-B