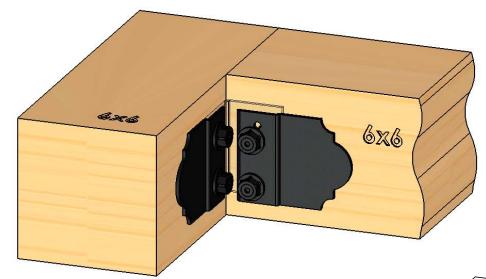

## Product & Packaging Specs

Truss Accent (TA-LS) Item #: Typical Installation & Basic Assembly

Weight: 1.61 LBS Scale: 1:5 Last updated: 10/10/2016

56611-10

### Product & Packaging Specs

Truss Accent (TA-LS) Item #: Typical Installation & Basic Assembly

Weight: 1.61 LBS Scale: 1:5 Last updated: 10/10/2016

56611-10

## Product & Packaging Specs Truss Accent (TA-LS) Item #: Typical Installation & Basic Assembly

**TIMBER BOLTS &/OR SCREWS SOLD SEPARATELY** 

Weight: 1.61 LBS Scale: 1:2 Last updated: 10/10/2016