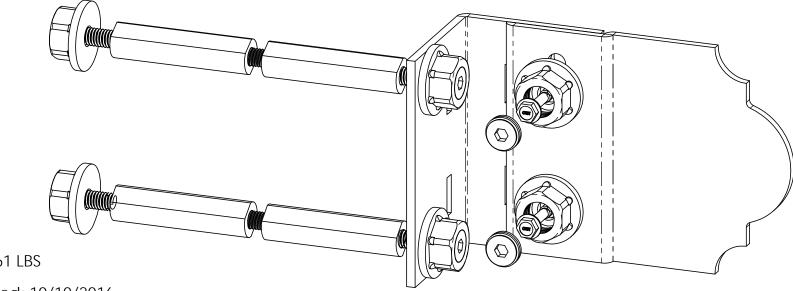

## Product & Packaging Specs

Truss Accent (TA-LS) Item #: Typical Installation & Basic Assembly

Weight: 1.61 LBS Scale: 1:5 Last updated: 10/10/2016

56611-10

### Product & Packaging Specs

Truss Accent (TA-LS) Item #: Typical Installation & Basic Assembly

Weight: 1.61 LBS Scale: 1:5 Last updated: 10/10/2016

56611-10

## Product & Packaging Specs Truss Accent (TA-LS) Item #: Typical Installation & Basic Assembly

**TIMBER BOLTS &/OR SCREWS SOLD SEPARATELY** 

Weight: 1.61 LBS Scale: 1:2 Last updated: 10/10/2016