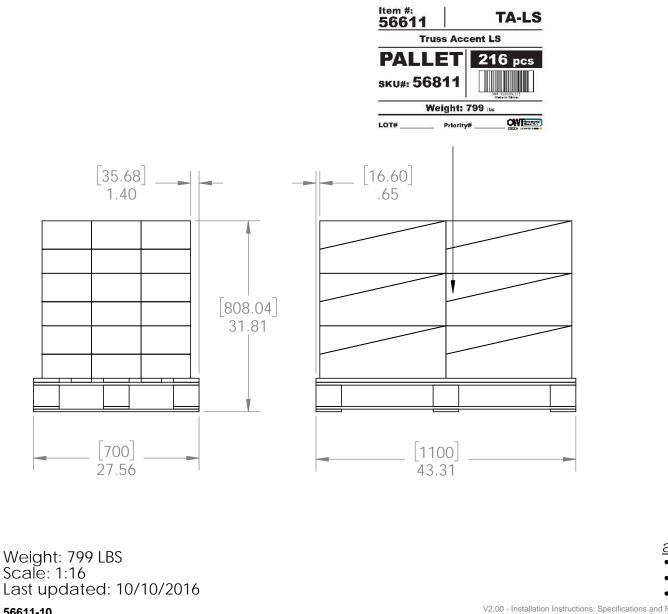

### **Product & Packaging Specs** 56611 Packing Item #: Pallet packing

Total number of cases: 18 Total number of pieces: 18x12=216 pieces on pallet . -H pallet

additional pallet packing instructions

- plywood on top layer
- strap to pallet
- clear wrap around boxes