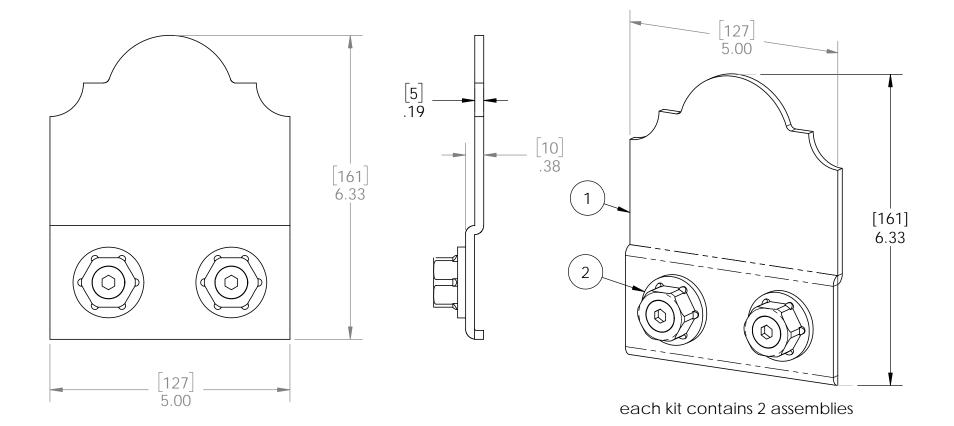

# Product & Packaging Specs Truss Accent (TA-LS) Item #: 56611

| ITEM<br>NO. | QTY. | PART<br>NUMBER | DESCRIPTION                 |
|-------------|------|----------------|-----------------------------|
| 1           | 1    | 56611-10       | Truss Accent                |
| 2           | 0.2  | 56621          | 1 1/2" Hex Cap<br>Nut (HCN) |

Weight: 1.61 LBS Scale: 1:2 Last updated: 10/10/2016

V2.00 - Installation Instructions, Specifications and Project Plans are effective 10/10/2016 . This information is updated periodically and should not be relied upon after 2 years from 10/10/2016 . Please visit OZCOBP.com to get current information.

56611-10