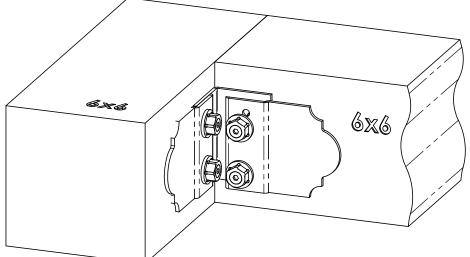

## Product & Packaging Specs

Truss Accent (TA-LS) Item #: Typical Installation & Basic Assembly

Weight: 1.61 LBS Scale: 1:5 Last updated: 10/10/2016

56611-10

### Product & Packaging Specs

Truss Accent (TA-LS) Item #: Typical Installation & Basic Assembly

Weight: 1.61 LBS Scale: 1:5 Last updated: 10/10/2016

56611-10

## Product & Packaging Specs Truss Accent (TA-LS) Item #: Typical Installation & Basic Assembly

**TIMBER BOLTS &/OR SCREWS SOLD SEPARATELY** 

Weight: 1.61 LBS Scale: 1:2 Last updated: 10/10/2016