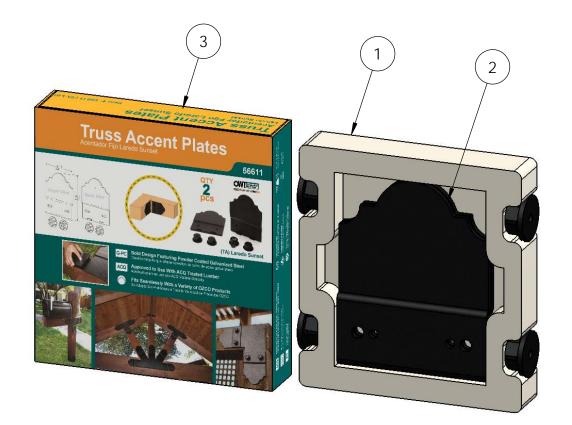

### Product & Packaging Specs 56611 Packing Item #: Box packing

| ITEM<br>NO. | QTY. | PART<br>NUMBER                            | DESCRIPTION                 |
|-------------|------|-------------------------------------------|-----------------------------|
| 1           | 1    | 56611<br>Truss<br>Accent<br>Box<br>Insert | Insert, Truss<br>Accent Box |
| 2           | 1    | 56611                                     | Truss Accent<br>(TA-LS)     |
| 3           | 1    | Box,<br>56611                             | Box, 56611                  |