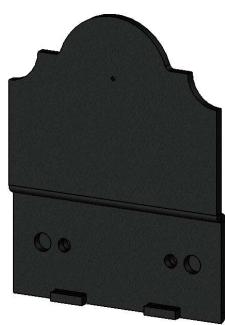

# Product & Packaging Specs Truss Accent (TA-LS) Item #: 56611

| ITEM<br>NO. | QTY. | PART<br>NUMBER | DESCRIPTION                 |
|-------------|------|----------------|-----------------------------|
| 1           | 1    | 56611-10       | Truss Accent                |
| 2           | 0.2  | 56621          | 1 1/2" Hex Cap<br>Nut (HCN) |

56611-10