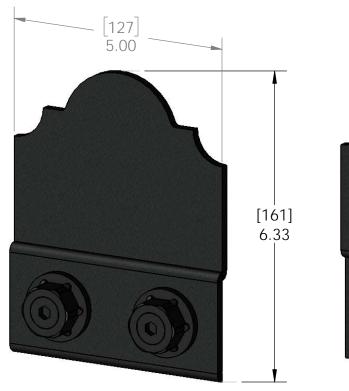

# Product & Packaging Specs Truss Accent (TA-LS) Item #: 56611

| ITEM<br>NO. | QTY. | PART<br>NUMBER | DESCRIPTION                 |
|-------------|------|----------------|-----------------------------|
| 1           | 1    | 56611-10       | Truss Accent                |
| 2           | 0.2  | 56621          | 1 1/2" Hex Cap<br>Nut (HCN) |

56611-10

# Product & Packaging Specs Truss Accent (TA-LS) Item #: 56611

Weight: 1.61 LBS Scale: 1:2 Last updated: 10/10/2016

56611-10

### Product & Packaging Specs Truss Accent (TA-LS) Item #: 56611

Weight: 1.61 LBS Scale: 1:2 Last updated: 10/10/2016

56611-10