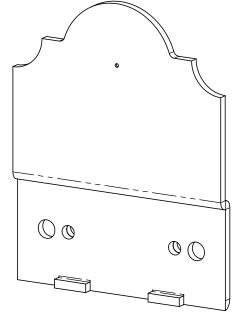

### Product & Packaging Specs 56611 Packing Item #: Box packing

| ITEM<br>NO. | QTY. | PART<br>NUMBER                            | DESCRIPTION                 |
|-------------|------|-------------------------------------------|-----------------------------|
| 1           | 1    | 56611<br>Truss<br>Accent<br>Box<br>Insert | Insert, Truss<br>Accent Box |
| 2           | 1    | 56611                                     | Truss Accent<br>(TA-LS)     |
| 3           | 1    | Box,<br>56611                             | Box, 56611                  |