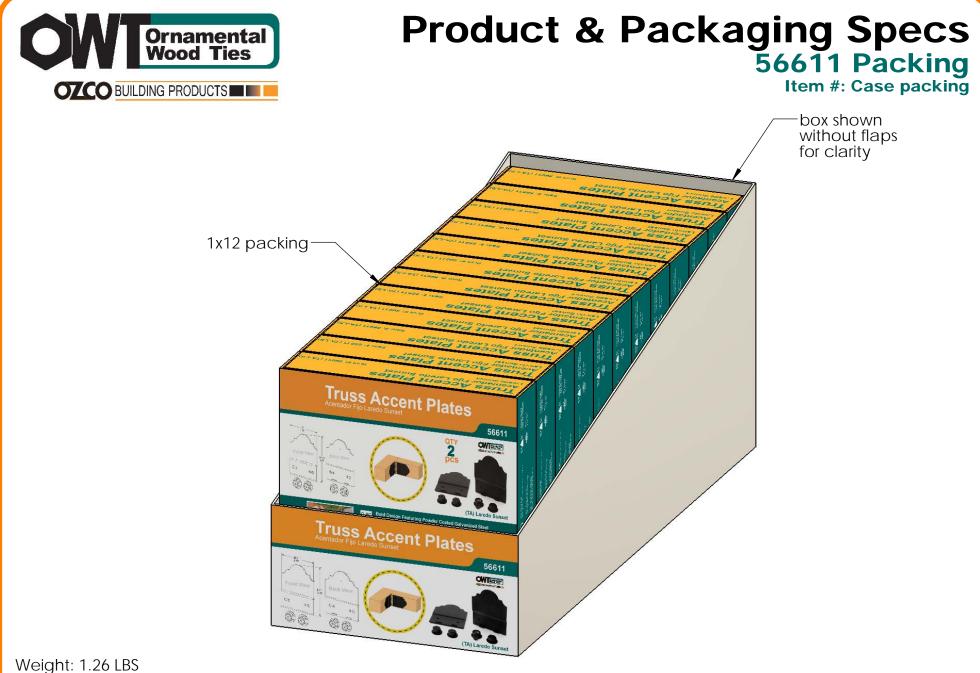

### Product & Packaging Specs 56611 Packing Item #: Box packing

| ITEM<br>NO. | QTY. | PART<br>NUMBER                            | DESCRIPTION                 |
|-------------|------|-------------------------------------------|-----------------------------|
| 1           | 1    | 56611<br>Truss<br>Accent<br>Box<br>Insert | Insert, Truss<br>Accent Box |
| 2           | 1    | 56611                                     | Truss Accent<br>(TA-LS)     |
| 3           | 1    | Box,<br>56611                             | Box, 56611                  |

items not shown:

- installation instructions
- parts wrapped in packing foam sheet

Weight: 3.54 LBS Scale: 1:3 Last updated: 10/10/2016

56611-10

Scale: 1:3 Last updated: 10/10/2016

56611-10