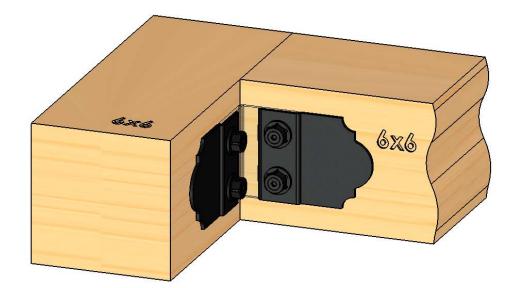

## Product & Packaging Specs

Truss Accent (TA-LS) Item #: Typical Installation & Basic Assembly

Weight: 1.61 LBS Scale: 1:5 Last updated: 10/10/2016

56611-10

### Product & Packaging Specs

Truss Accent (TA-LS) Item #: Typical Installation & Basic Assembly

Weight: 1.61 LBS Scale: 1:5 Last updated: 10/10/2016

56611-10

## Product & Packaging Specs Truss Accent (TA-LS) Item #: Typical Installation & Basic Assembly

**TIMBER BOLTS &/OR SCREWS SOLD SEPARATELY** 

Weight: 1.61 LBS Scale: 1:2 Last updated: 10/10/2016