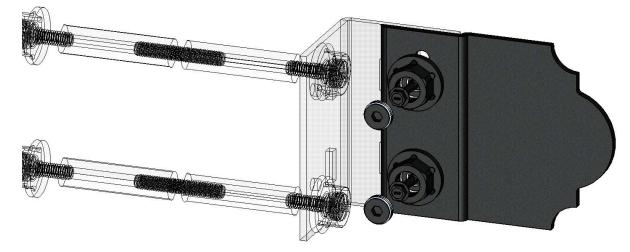

## Product & Packaging Specs

Truss Accent (TA-LS) Item #: Typical Installation & Basic Assembly

Weight: 1.61 LBS Scale: 1:5 Last updated: 10/10/2016

56611-10

### Product & Packaging Specs

Truss Accent (TA-LS) Item #: Typical Installation & Basic Assembly

Weight: 1.61 LBS Scale: 1:5 Last updated: 10/10/2016

56611-10

## Product & Packaging Specs Truss Accent (TA-LS) Item #: Typical Installation & Basic Assembly

**TIMBER BOLTS &/OR SCREWS SOLD SEPARATELY** 

Weight: 1.61 LBS Scale: 1:2 Last updated: 10/10/2016