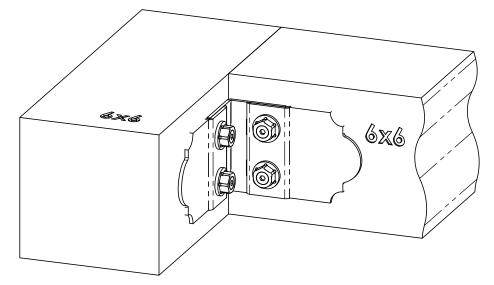

## Product & Packaging Specs

Truss Accent (TA-LS) Item #: Typical Installation & Basic Assembly

Weight: 1.61 LBS Scale: 1:5 Last updated: 10/10/2016

56611-10

### Product & Packaging Specs

Truss Accent (TA-LS) Item #: Typical Installation & Basic Assembly

Weight: 1.61 LBS Scale: 1:5 Last updated: 10/10/2016

56611-10

## Product & Packaging Specs Truss Accent (TA-LS) Item #: Typical Installation & Basic Assembly

**TIMBER BOLTS &/OR SCREWS SOLD SEPARATELY** 

Weight: 1.61 LBS Scale: 1:2 Last updated: 10/10/2016