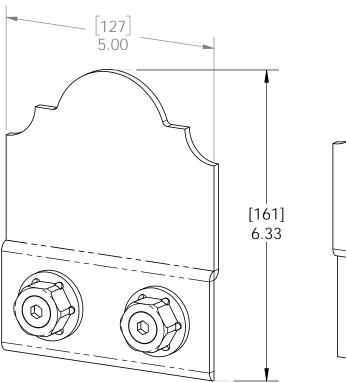

# Product & Packaging Specs Truss Accent (TA-LS) Item #: 56611

Weight: 1.61 LBS Scale: 1:2 Last updated: 10/10/2016

56611-10

### Product & Packaging Specs Truss Accent (TA-LS) Item #: 56611

Weight: 1.61 LBS Scale: 1:2 Last updated: 10/10/2016

56611-10