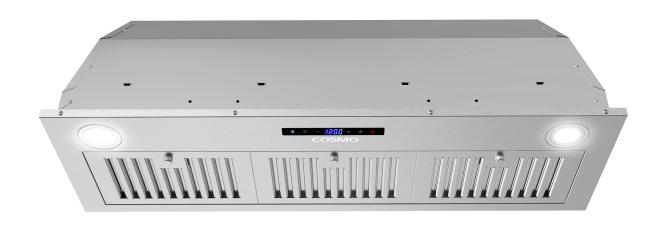

## COS-36IRHS

Upgrade your kitchen with Cosmo's COS-36IRHS Insert Range Hood. Powered by 380 CFM of suction, LED lights and ARC-FLOW® Stainless Steel Permanent Filters. Fits easily into a custom cabinet enclosure.

## **Features**

- $\cdot$  Designed for insert mounting
- · 3 fan speeds
- $\cdot$  380 CFM airflow capacity
- · Soft touch controls
- $\cdot$  ARC-FLOW® permanent filters
- Front LED lights
- · Noise level as low as 45 dB\*
- Top vented