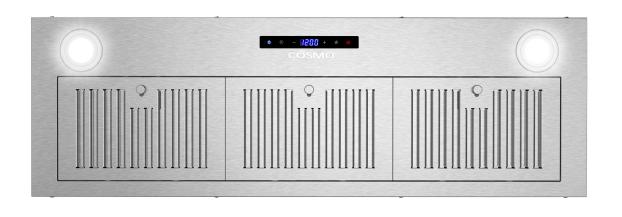

## COS-36IRHS

Upgrade your kitchen with Cosmo's COS-36IRHS Insert Range Hood. Powered by 380 CFM of suction, LED lights and ARC-FLOW® Stainless Steel Permanent Filters. Fits easily into a custom cabinet enclosure.

## **Features**

- $\cdot$  Designed for insert mounting
- · 3 fan speeds
- $\cdot$  380 CFM airflow capacity
- · Soft touch controls
- $\cdot$  ARC-FLOW® permanent filters
- Front LED lights
- · Noise level as low as 45 dB\*
- Top vented