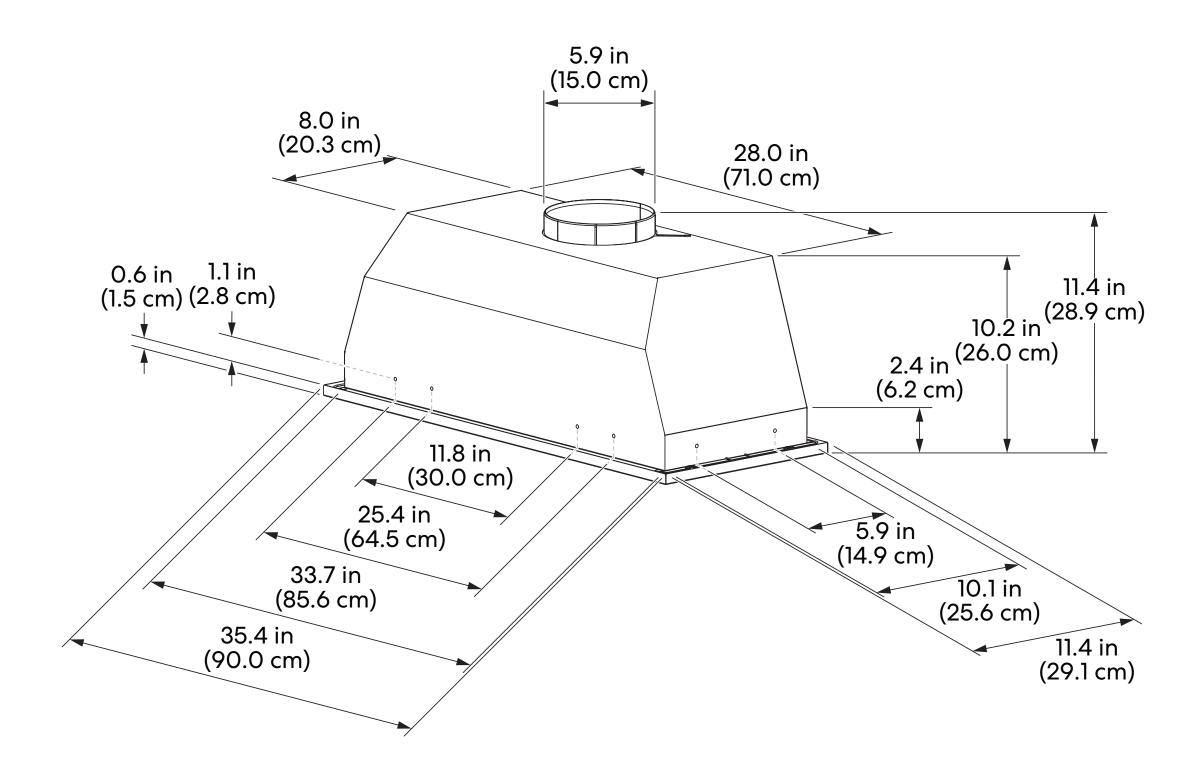

See Page 2 for dimensions

**COS-36IRHS** Range Hood

Dimensions (WxDxH): 35.4" x 11.4" x 11.4"