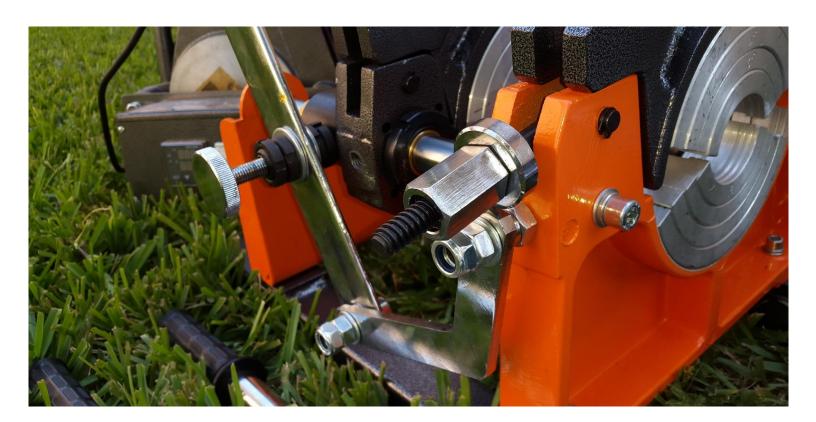

AMP / INSERT SETS FOR 8" 6" 5" 4" 3" 2"
- 3. HEATING PLATE AND CABLE
- 4. ELECTRIC TRIMMER WITH SAFETY MICRO SWITCH
- 5. SUPPORT WITH ELECTRIC BOX FOR HEATING PLATE AND ELECTRIC TRIMMER

#### **SPECIFICATIONS:**

MODEL: COMBAT PRO 8"/2" A2

SERIAL No.: 18041130501 PIPE SIZES: (8" 6" 5" 4" 3" 2")

ELECTRIC VOLTAGE: 220
FREQUENCY: 50Hz
TOTAL ELECTRIC CURRENT: 12 A
TOTAL ELECTRIC POWER: 2.2 KW
NET WEIGHT: 156.6 LBS

\*68.4 LBS: SUPPORT WITH ELECTRIC BOX - HEATING TOOL AND ELECTRIC TRIMMER

\*88.2 LBS: BASIC FRAME

#### **SHIPPING AND PACKING**

2 POLYWOOD BOXES VOLUME 0.66 CBM

GROSS WEIGHT: 246.9 LBS

BOX 1: 112.43 LBS (59 KGS) - (28.74 x 21.65 x 21.26 inches) (73 x 55 x 54 cm) BOX 2: 134.48 LBS (61 KGS) - (29.92 x 29.53 x 22.44 inches) (76 x 75 x 57 cm)

## **GALLERY**



**BASIC FRAME** 





### **HEATING PLATE**







## **ELECTRIC TRIMMER**





## **CLAMPS AND ACCESORIES**





#### **ORIGINAL BRANDING**