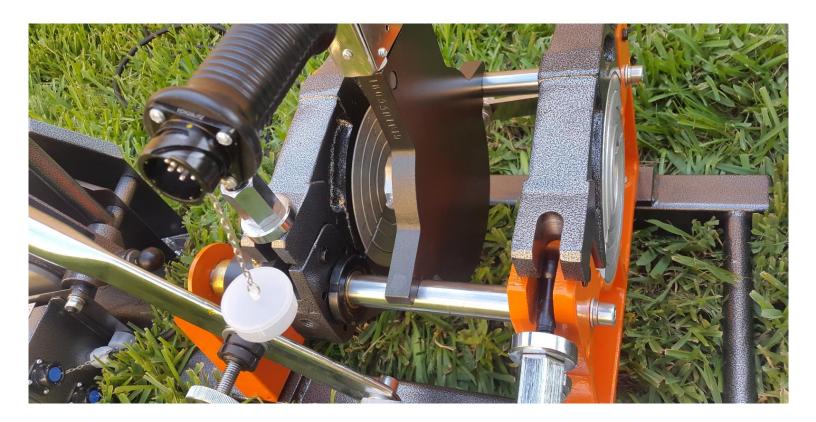

5" 4" 3" 2"
- 3. HEATING PLATE AND CABLE
- 4. ELECTRIC TRIMMER WITH SAFETY MICRO SWITCH
- 5. SUPPORT WITH ELECTRIC BOX FOR HEATING PLATE AND ELECTRIC TRIMMER

#### **SPECIFICATIONS:**

MODEL: COMBAT PRO 8"/2" A2

SERIAL No.: 18041130501 PIPE SIZES: (8" 6" 5" 4" 3" 2")

ELECTRIC VOLTAGE: 220
FREQUENCY: 50Hz
TOTAL ELECTRIC CURRENT: 12 A
TOTAL ELECTRIC POWER: 2.2 KW
NET WEIGHT: 156.6 LBS

\*68.4 LBS: SUPPORT WITH ELECTRIC BOX - HEATING TOOL AND ELECTRIC TRIMMER

\*88.2 LBS: BASIC FRAME

#### **SHIPPING AND PACKING**

2 POLYWOOD BOXES VOLUME 0.66 CBM

GROSS WEIGHT: 246.9 LBS

BOX 1: 112.43 LBS (59 KGS) - (28.74 x 21.65 x 21.26 inches) (73 x 55 x 54 cm) BOX 2: 134.48 LBS (61 KGS) - (29.92 x 29.53 x 22.44 inches) (76 x 75 x 57 cm)

## **GALLERY**



**BASIC FRAME** 





### **HEATING PLATE**







## **ELECTRIC TRIMMER**





## **CLAMPS AND ACCESORIES**





#### **ORIGINAL BRANDING**