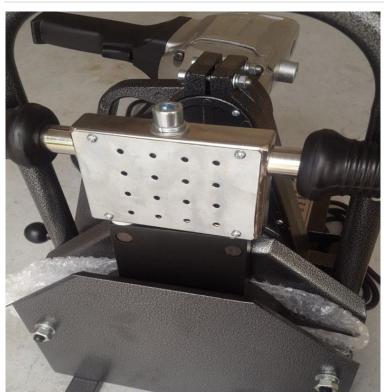

" 4" 3" 2"
- 3. HEATING PLATE AND CABLE
- 4. ELECTRIC TRIMMER WITH SAFETY MICRO SWITCH
- 5. SUPPORT WITH ELECTRIC BOX FOR HEATING PLATE AND ELECTRIC TRIMMER

#### **SPECIFICATIONS:**

MODEL: COMBAT PRO 8"/2" A2

SERIAL No.: 18041130501 PIPE SIZES: (8" 6" 5" 4" 3" 2")

ELECTRIC VOLTAGE: 220
FREQUENCY: 50Hz
TOTAL ELECTRIC CURRENT: 12 A
TOTAL ELECTRIC POWER: 2.2 KW
NET WEIGHT: 156.6 LBS

\*68.4 LBS: SUPPORT WITH ELECTRIC BOX - HEATING TOOL AND ELECTRIC TRIMMER

\*88.2 LBS: BASIC FRAME

#### **SHIPPING AND PACKING**

2 POLYWOOD BOXES VOLUME 0.66 CBM

GROSS WEIGHT: 246.9 LBS

BOX 1: 112.43 LBS (59 KGS) - (28.74 x 21.65 x 21.26 inches) (73 x 55 x 54 cm) BOX 2: 134.48 LBS (61 KGS) - (29.92 x 29.53 x 22.44 inches) (76 x 75 x 57 cm)

## **GALLERY**



**BASIC FRAME** 





### **HEATING PLATE**







## **ELECTRIC TRIMMER**





## **CLAMPS AND ACCESORIES**





#### **ORIGINAL BRANDING**