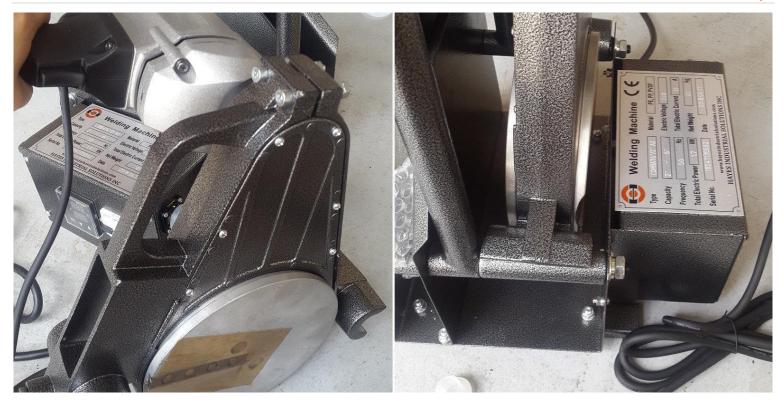

ND CABLE
- 4. ELECTRIC TRIMMER WITH SAFETY MICRO SWITCH
- 5. SUPPORT WITH ELECTRIC BOX FOR HEATING PLATE AND ELECTRIC TRIMMER

#### **SPECIFICATIONS:**

MODEL: COMBAT PRO 8"/2" A2

SERIAL No.: 18041130501 PIPE SIZES: (8" 6" 5" 4" 3" 2")

ELECTRIC VOLTAGE: 220
FREQUENCY: 50Hz
TOTAL ELECTRIC CURRENT: 12 A
TOTAL ELECTRIC POWER: 2.2 KW
NET WEIGHT: 156.6 LBS

\*68.4 LBS: SUPPORT WITH ELECTRIC BOX - HEATING TOOL AND ELECTRIC TRIMMER

\*88.2 LBS: BASIC FRAME

#### **SHIPPING AND PACKING**

2 POLYWOOD BOXES VOLUME 0.66 CBM

GROSS WEIGHT: 246.9 LBS

BOX 1: 112.43 LBS (59 KGS) - (28.74 x 21.65 x 21.26 inches) (73 x 55 x 54 cm) BOX 2: 134.48 LBS (61 KGS) - (29.92 x 29.53 x 22.44 inches) (76 x 75 x 57 cm)

## **GALLERY**



**BASIC FRAME** 





### **HEATING PLATE**







## **ELECTRIC TRIMMER**





## **CLAMPS AND ACCESORIES**





#### **ORIGINAL BRANDING**