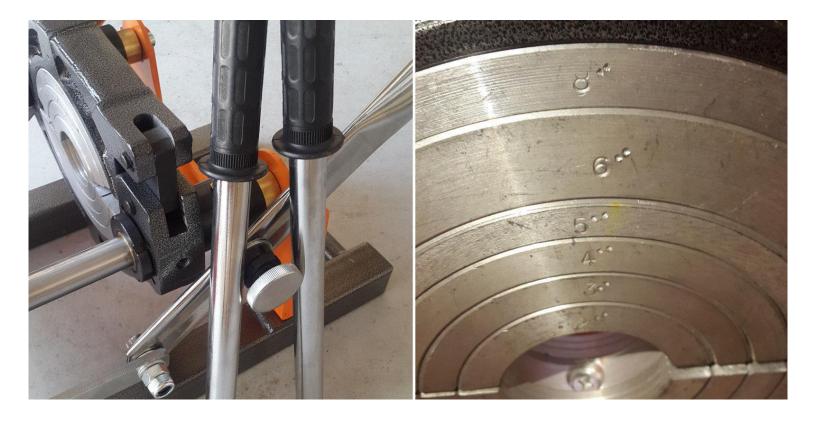

ITH SAFETY MICRO SWITCH
- 5. SUPPORT WITH ELECTRIC BOX FOR HEATING PLATE AND ELECTRIC TRIMMER

#### **SPECIFICATIONS:**

MODEL: COMBAT PRO 8"/2" A2

SERIAL No.: 18041130501 PIPE SIZES: (8" 6" 5" 4" 3" 2")

ELECTRIC VOLTAGE: 220
FREQUENCY: 50Hz
TOTAL ELECTRIC CURRENT: 12 A
TOTAL ELECTRIC POWER: 2.2 KW
NET WEIGHT: 156.6 LBS

\*68.4 LBS: SUPPORT WITH ELECTRIC BOX - HEATING TOOL AND ELECTRIC TRIMMER

\*88.2 LBS: BASIC FRAME

#### **SHIPPING AND PACKING**

2 POLYWOOD BOXES VOLUME 0.66 CBM

GROSS WEIGHT: 246.9 LBS

BOX 1: 112.43 LBS (59 KGS) - (28.74 x 21.65 x 21.26 inches) (73 x 55 x 54 cm) BOX 2: 134.48 LBS (61 KGS) - (29.92 x 29.53 x 22.44 inches) (76 x 75 x 57 cm)

## **GALLERY**



**BASIC FRAME** 





### **HEATING PLATE**







## **ELECTRIC TRIMMER**





## **CLAMPS AND ACCESORIES**





#### **ORIGINAL BRANDING**