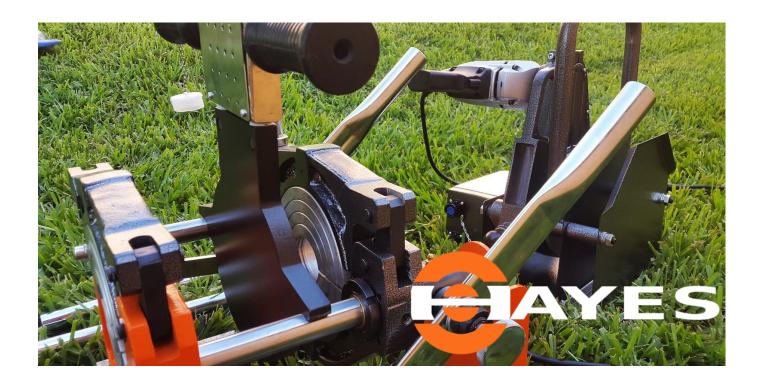

| 2" - 8"        |

Our welding equipment is designed and manufactured according to the American international standard ASTM F2620 – 13. We have a specialized team with knowledge in fusion procedures and maintenance experience. Hayes Industrial Solutions is committed to providing quality products and customer satisfaction throughout all lines of business.

We provide quality, reliable and efficient machines and tools to join polyethylene HDPE and polypropylene PPR plastic pipes. Our machines are highly durable and affordable to maximize the plastic pipe fusion procedures and reduce fusion costs.

We offer a variety of options for each pipe size that you need to weld. Our goal is to offer you the easiest way to get your guaranteed pipe welding tools and equipment for a competitive price.



#### **TECHNICAL SPECIFICATIONS**

#### **KIT INCLUDES:**

- 1. BASIC FRAME MACHINE BODY WITH 2 CLAMPS AND 2 PUSHING BARS
- 2. COMPLETE SET OF CLAMP / INSERT SETS FOR 8" 6" 5" 4" 3" 2"
- 3. HEATING PLATE AND CABLE
- 4. ELECTRIC TRIMMER WITH SAFETY MICRO SWITCH
- 5. SUPPORT WITH ELECTRIC BOX FOR HEATING PLATE AND ELECTRIC TRIMMER

#### **SPECIFICATIONS:**

MODEL: COMBAT PRO 8"/2" A2

SERIAL No.: 18041130501 PIPE SIZES: (8" 6" 5" 4" 3" 2")

ELECTRIC VOLTAGE: 220
FREQUENCY: 50Hz
TOTAL ELECTRIC CURRENT: 12 A
TOTAL ELECTRIC POWER: 2.2 KW
NET WEIGHT: 156.6 LBS

\*68.4 LBS: SUPPORT WITH ELECTRIC BOX - HEATING TOOL AND ELECTRIC TRIMMER

\*88.2 LBS: BASIC FRAME

#### **SHIPPING AND PACKING**

2 POLYWOOD BOXES VOLUME 0.66 CBM

GROSS WEIGHT: 246.9 LBS

BOX 1: 112.43 LBS (59 KGS) - (28.74 x 21.65 x