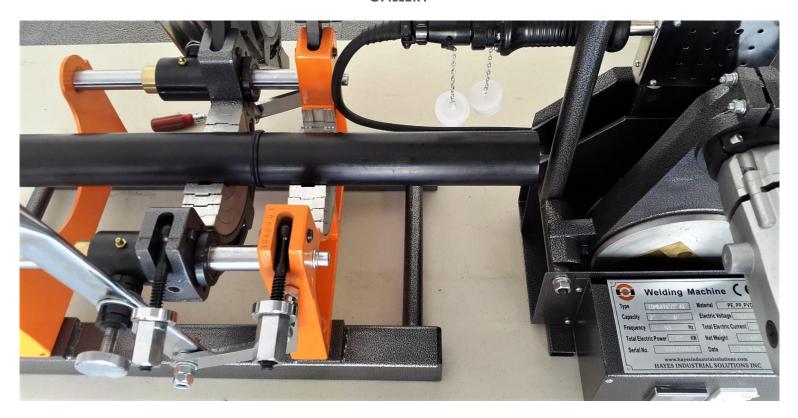

. COMPLETE SET OF CLAMP / INSERT SETS FOR 8" 6" 5" 4" 3" 2"
- 3. HEATING PLATE AND CABLE
- 4. ELECTRIC TRIMMER WITH SAFETY MICRO SWITCH
- 5. SUPPORT WITH ELECTRIC BOX FOR HEATING PLATE AND ELECTRIC TRIMMER

#### **SPECIFICATIONS:**

MODEL: COMBAT PRO 8"/2" A2

SERIAL No.: 18041130501 PIPE SIZES: (8" 6" 5" 4" 3" 2")

ELECTRIC VOLTAGE: 220
FREQUENCY: 50Hz
TOTAL ELECTRIC CURRENT: 12 A
TOTAL ELECTRIC POWER: 2.2 KW
NET WEIGHT: 156.6 LBS

\*68.4 LBS: SUPPORT WITH ELECTRIC BOX - HEATING TOOL AND ELECTRIC TRIMMER

\*88.2 LBS: BASIC FRAME

#### **SHIPPING AND PACKING**

2 POLYWOOD BOXES VOLUME 0.66 CBM

GROSS WEIGHT: 246.9 LBS

BOX 1: 112.43 LBS (59 KGS) - (28.74 x 21.65 x 21.26 inches) (73 x 55 x 54 cm) BOX 2: 134.48 LBS (61 KGS) - (29.92 x 29.53 x 22.44 inches) (76 x 75 x 57 cm)

## **GALLERY**



**BASIC FRAME** 





### **HEATING PLATE**







## **ELECTRIC TRIMMER**





## **CLAMPS AND ACCESORIES**





#### **ORIGINAL BRANDING**