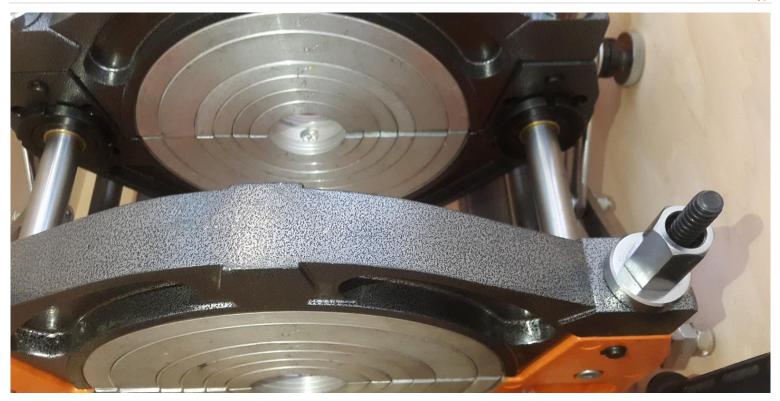

H SAFETY MICRO SWITCH
- 5. SUPPORT WITH ELECTRIC BOX FOR HEATING PLATE AND ELECTRIC TRIMMER

#### **SPECIFICATIONS:**

MODEL: COMBAT PRO 8"/2" A2

SERIAL No.: 18041130501 PIPE SIZES: (8" 6" 5" 4" 3" 2")

ELECTRIC VOLTAGE: 220
FREQUENCY: 50Hz
TOTAL ELECTRIC CURRENT: 12 A
TOTAL ELECTRIC POWER: 2.2 KW
NET WEIGHT: 156.6 LBS

\*68.4 LBS: SUPPORT WITH ELECTRIC BOX - HEATING TOOL AND ELECTRIC TRIMMER

\*88.2 LBS: BASIC FRAME

#### **SHIPPING AND PACKING**

2 POLYWOOD BOXES VOLUME 0.66 CBM

GROSS WEIGHT: 246.9 LBS

BOX 1: 112.43 LBS (59 KGS) - (28.74 x 21.65 x 21.26 inches) (73 x 55 x 54 cm) BOX 2: 134.48 LBS (61 KGS) - (29.92 x 29.53 x 22.44 inches) (76 x 75 x 57 cm)

## **GALLERY**



**BASIC FRAME** 





### **HEATING PLATE**







## **ELECTRIC TRIMMER**





## **CLAMPS AND ACCESORIES**





#### **ORIGINAL BRANDING**