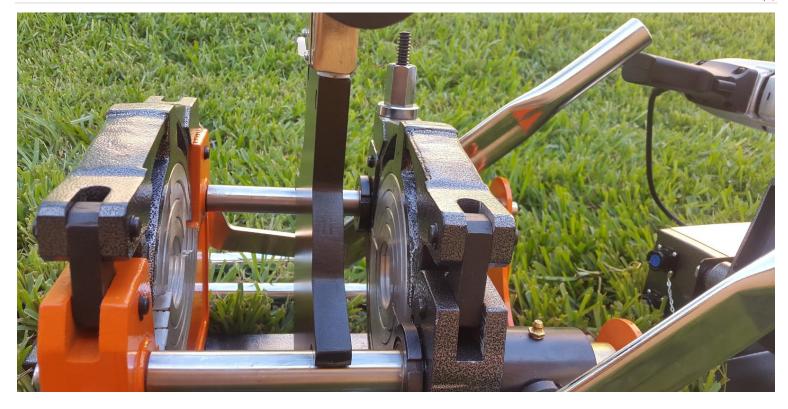

P / INSERT SETS FOR 8" 6" 5" 4" 3" 2"
- 3. HEATING PLATE AND CABLE
- 4. ELECTRIC TRIMMER WITH SAFETY MICRO SWITCH
- 5. SUPPORT WITH ELECTRIC BOX FOR HEATING PLATE AND ELECTRIC TRIMMER

#### **SPECIFICATIONS:**

MODEL: COMBAT PRO 8"/2" A2

SERIAL No.: 18041130501 PIPE SIZES: (8" 6" 5" 4" 3" 2")

ELECTRIC VOLTAGE: 220
FREQUENCY: 50Hz
TOTAL ELECTRIC CURRENT: 12 A
TOTAL ELECTRIC POWER: 2.2 KW
NET WEIGHT: 156.6 LBS

\*68.4 LBS: SUPPORT WITH ELECTRIC BOX - HEATING TOOL AND ELECTRIC TRIMMER

\*88.2 LBS: BASIC FRAME

#### **SHIPPING AND PACKING**

2 POLYWOOD BOXES VOLUME 0.66 CBM

GROSS WEIGHT: 246.9 LBS

BOX 1: 112.43 LBS (59 KGS) - (28.74 x 21.65 x 21.26 inches) (73 x 55 x 54 cm) BOX 2: 134.48 LBS (61 KGS) - (29.92 x 29.53 x 22.44 inches) (76 x 75 x 57 cm)

## **GALLERY**



**BASIC FRAME** 





### **HEATING PLATE**







## **ELECTRIC TRIMMER**





## **CLAMPS AND ACCESORIES**





#### **ORIGINAL BRANDING**