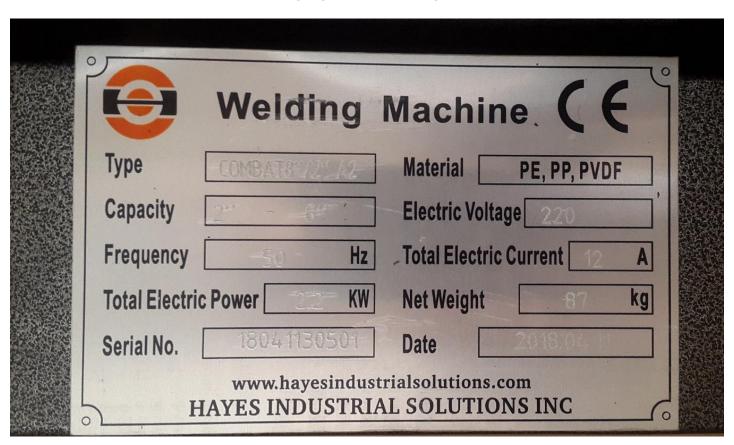

#### **SPECIFICATIONS:**

MODEL: COMBAT PRO 8"/2" A2

SERIAL No.: 18041130501 PIPE SIZES: (8" 6" 5" 4" 3" 2")

ELECTRIC VOLTAGE: 220
FREQUENCY: 50Hz
TOTAL ELECTRIC CURRENT: 12 A
TOTAL ELECTRIC POWER: 2.2 KW
NET WEIGHT: 156.6 LBS

\*68.4 LBS: SUPPORT WITH ELECTRIC BOX - HEATING TOOL AND ELECTRIC TRIMMER

\*88.2 LBS: BASIC FRAME