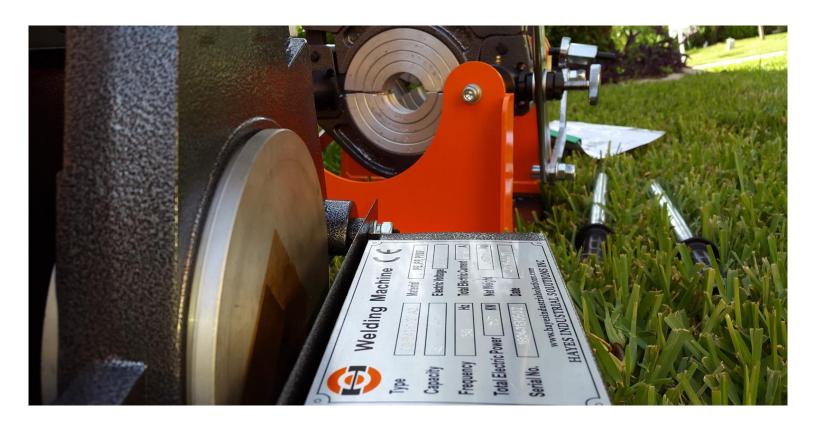

#### **SPECIFICATIONS:**

MODEL: COMBAT PRO 8"/2" A2

SERIAL No.: 18041130501 PIPE SIZES: (8" 6" 5" 4" 3" 2")

ELECTRIC VOLTAGE: 220
FREQUENCY: 50Hz
TOTAL ELECTRIC CURRENT: 12 A
TOTAL ELECTRIC POWER: 2.2 KW
NET WEIGHT: 156.6 LBS

#### **ORIGINAL BRANDING**