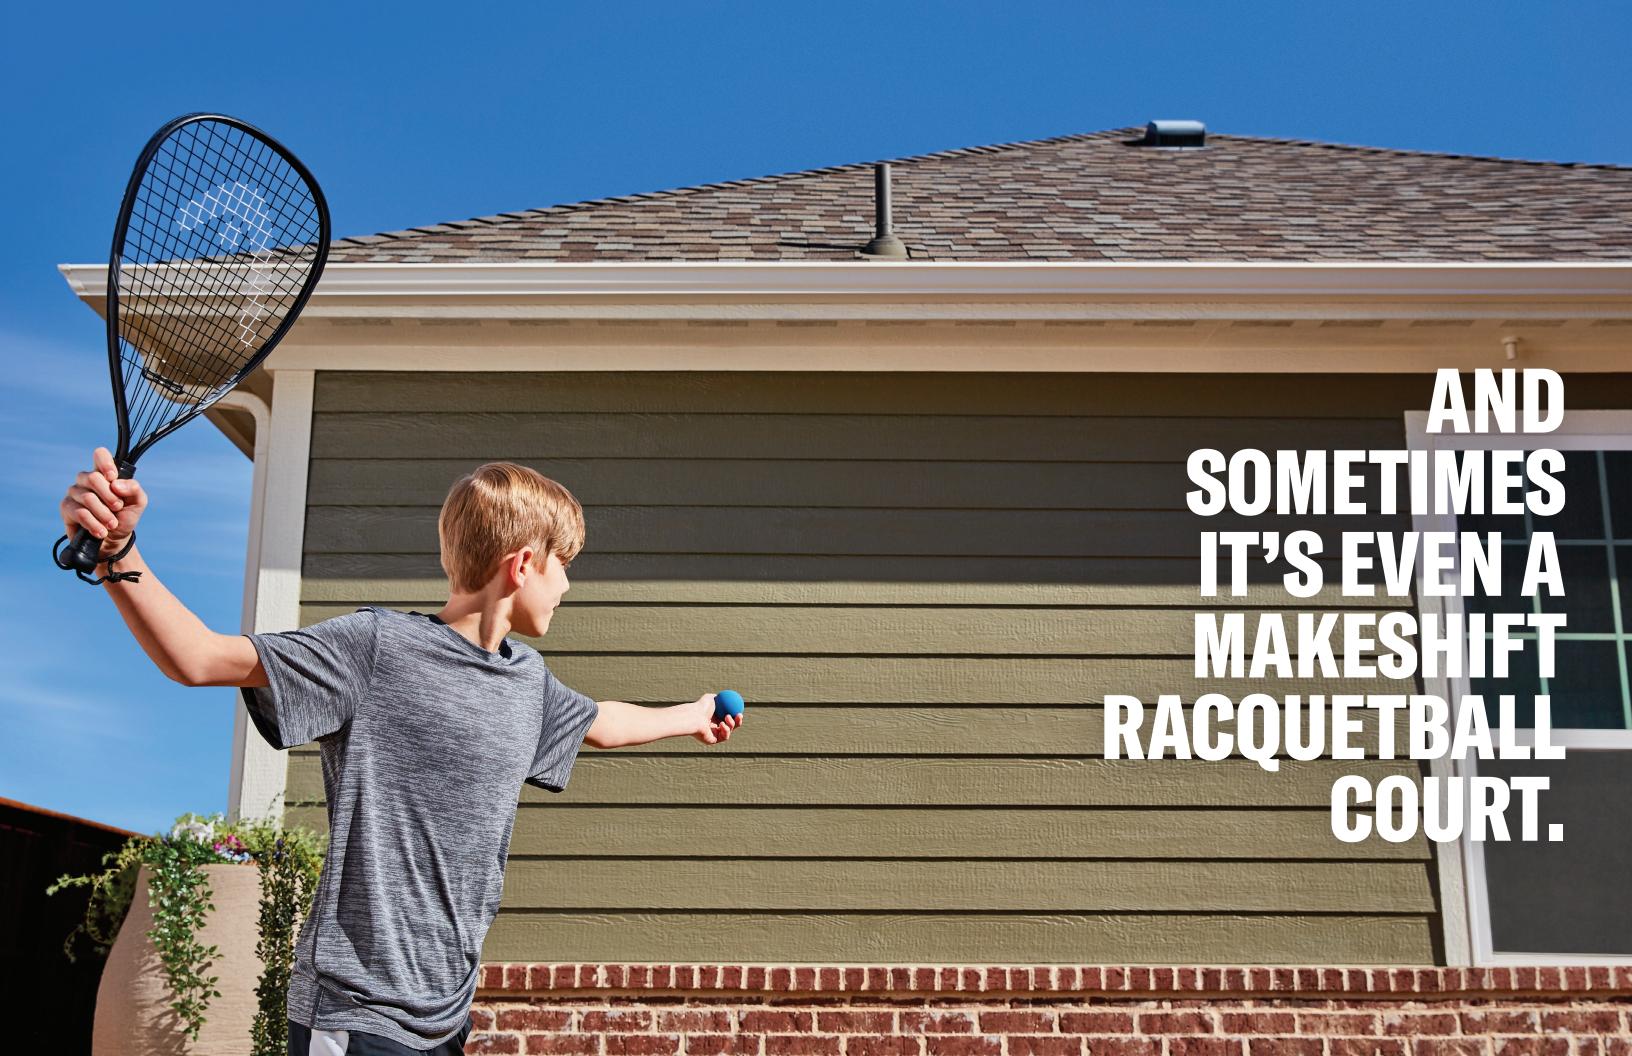

### **CHOOSE YOUR COLORS**

The LP® SmartSide® ExpertFinish® Trim & Siding color collection includes 16 versatile prefinished colors, all designed to look great and remain durable thanks to an acrylic latex factory-finished paint. From crisp Snowscape White to daring Abyss Black and many colors in between, you can bring any design vision or style to life.

Our 16 ExpertFinish colors offer on-trend, versatile design options ideal for many home styles, regions and more while ensuring your home stands up to whatever life throws its way for years to come. Looking for a custom color? LP SmartSide products also come pre-primed so you can paint them any color you choose.



Snowscape White



Shoreline Cream



Sand Dunes



Desert Stone



Quarry Gray



Prairie Clay



M