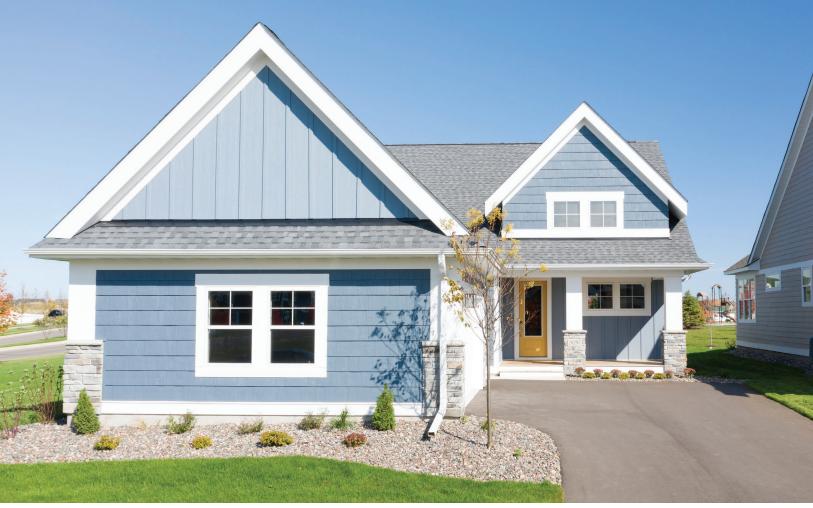

#### **AN INVESTMENT WITH LASTING VALUE**

LP® SmartSide® products are backed by industry-leading limited warranties that are 67% longer than the industry standard 30-year warranty. With LP SmartSide engineered wood siding, trim and more, you can re-side with confidence in the product to withstand weather, impact and the passage of time.

#### LP SMARTSIDE PROTECTS MORE

The LP SmartSide Trim & Siding limited warranty covers three main areas of potential damage—fungal decay, hail, and structural features like buckling—so you can have peace of mind and the look you desire for your home. Specifically, the limited warranty covers hail damage caused by hail up to 1.75 inches in diameter, fungal degradation, buckling, cracking, chipping, peeling and other rupturing of the resin-saturated surface.