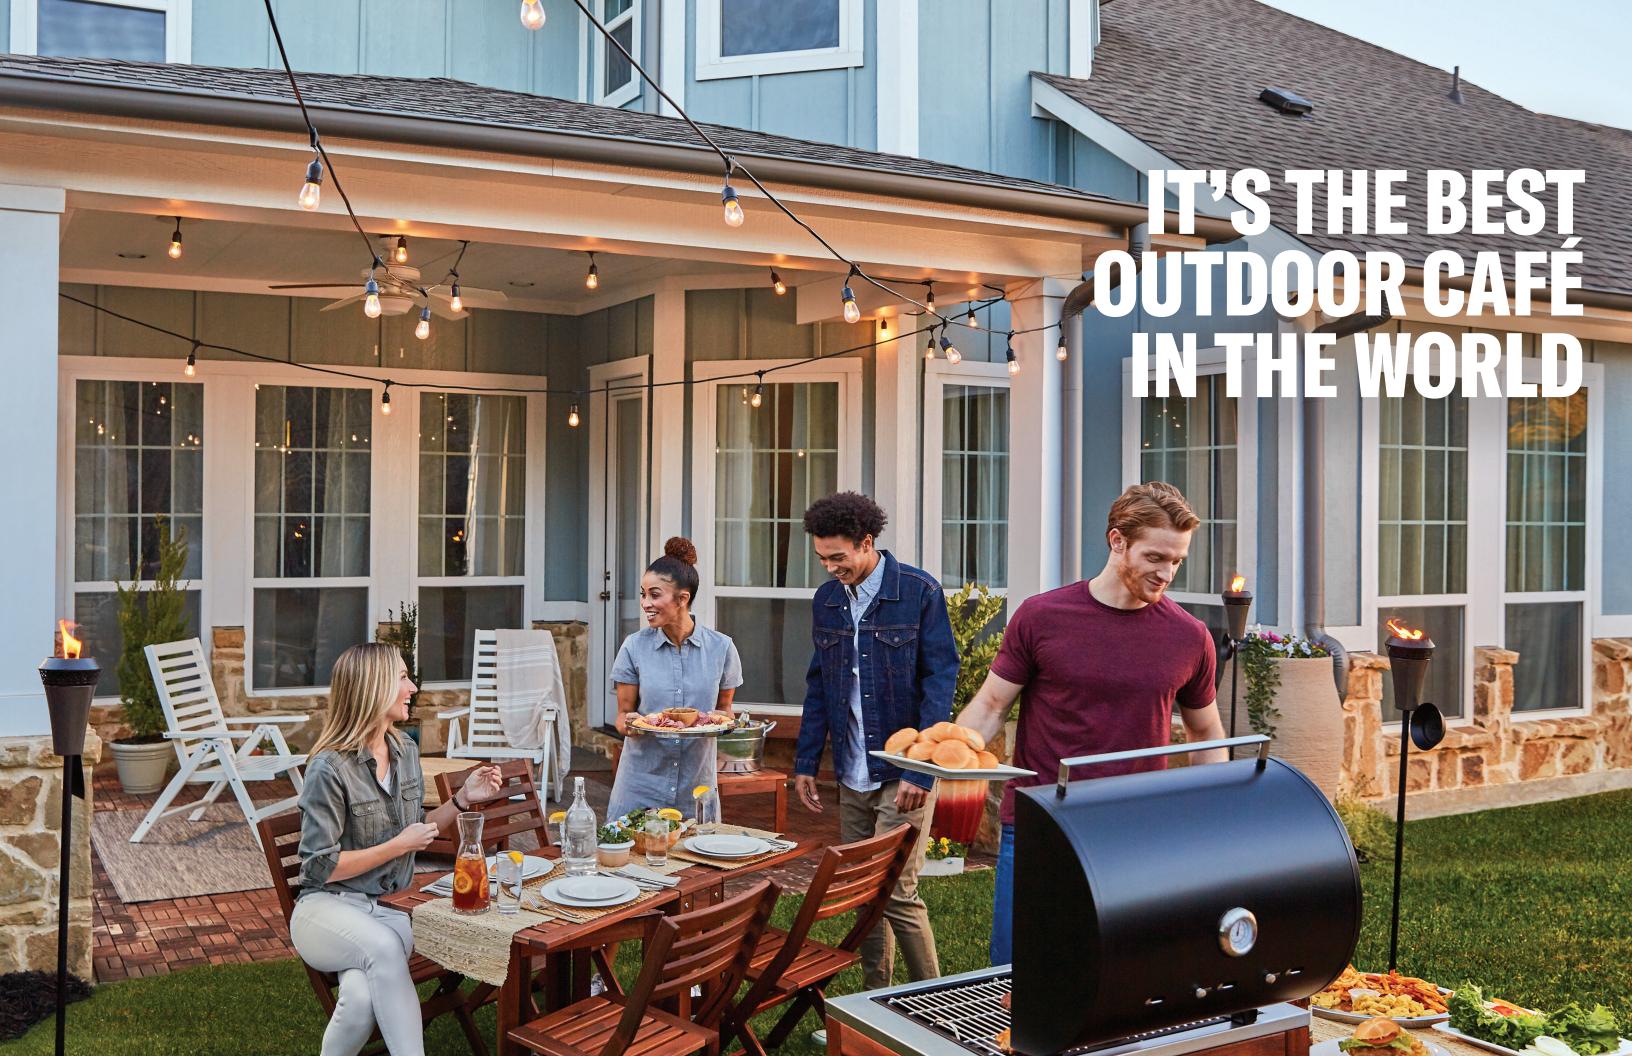

### **CHOOSE YOUR COLORS**

The LP® SmartSide® ExpertFinish® Trim & Siding color collection includes 16 versatile prefinished colors, all designed to look great and remain durable thanks to an acrylic latex factory-finished paint. From crisp Snowscape White to daring Abyss Black and many colors in between, you can bring any design vision or style to life.

Our 16 ExpertFinish colors offer on-trend, versatile design options ideal for many home styles, regions and more while ensuring your home stands up to whatever life throws its way for years to come. Looking for a custom color? LP SmartSide products also come pre-primed so you can paint them any color you choose.



Snowscape White



Shoreline Cream



Sand Dunes



Desert Stone



Quarry Gray



Prairie Clay