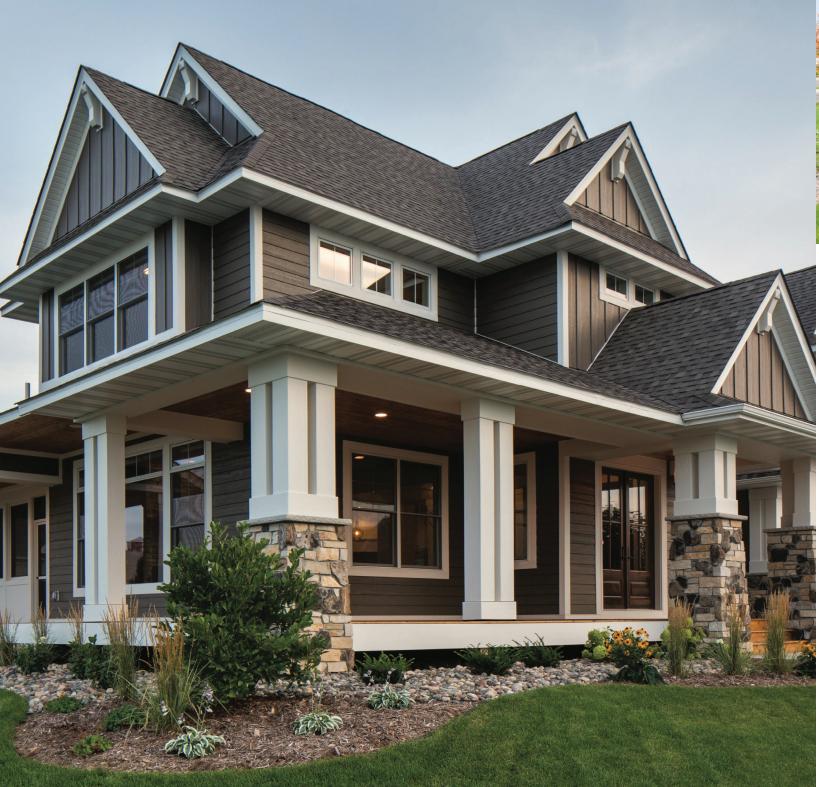

## ADVANCED DURABILITY FOR LONGER LASTING BEAUTY®

Every LP® SmartSide® product is treated to the core with our proprietary SmartGuard® manufacturing process. With four components of protection, the SmartGuard process adds strength and helps LP SmartSide products withstand impacts, freeze-thaw cycles, high humidity, fungal decay and more.

When your siding is made with the SmartGuard process, you'll have the peace of mind you need when it comes to your home's exterior. LP SmartSide products can stand up to up to 200 mph winds, golf ball-sized hail, extreme heat, fungal decay, termites and more. Make the right choice the first time with LP SmartSide Trim & Siding.