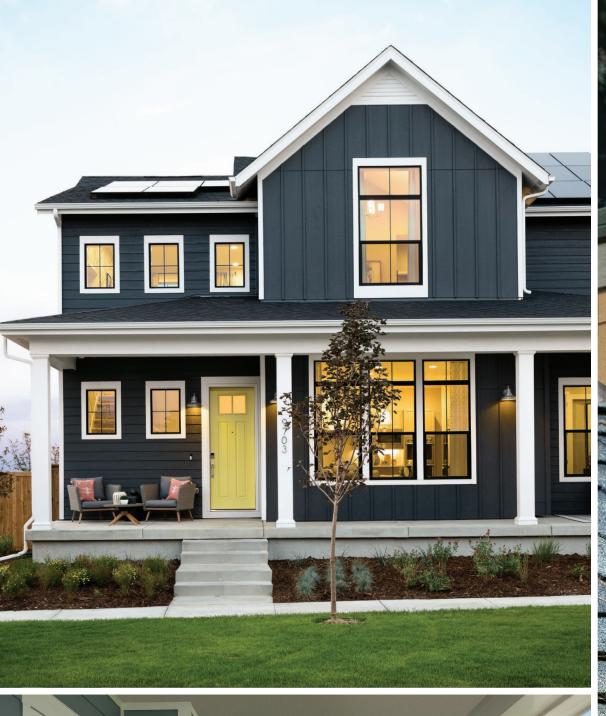

### **CHOOSE YOUR COLORS**

The LP® SmartSide® ExpertFinish® Trim & Siding color collection includes 16 versatile prefinished colors, all designed to look great and remain durable thanks to an acrylic latex factory-finished paint. From crisp Snowscape White to daring Abyss Black and many colors in between, you can bring any design vision or style to life.

Our 16 ExpertFinish colors offer on-trend, versatile design options ideal for many home styles, regions and more while ensuring your home stands up to whatever life throws its way for years to come. Looking for a custom color? LP SmartSide products also come pre-primed so you can paint them any color you choose.