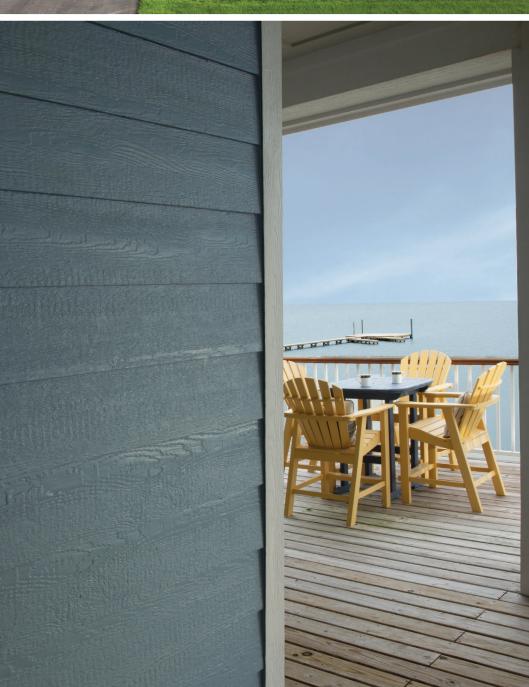

### **CHOOSE YOUR COLORS**

The LP® SmartSide® ExpertFinish® Trim & Siding color collection includes 16 versatile prefinished colors, all designed to look great and remain durable thanks to an acrylic latex factory-finished paint. From crisp Snowscape White to daring Abyss Black and many colors in between, you can bring any design vision or style to life.

Our 16 ExpertFinish colors offer on-trend, versatile design options ideal for many home styles, regions and more while ensuring your home stands up to whatever life throws its way for years to come. Looking for a custom color? LP SmartSide products also come pre-primed so you can paint them any color you choose.