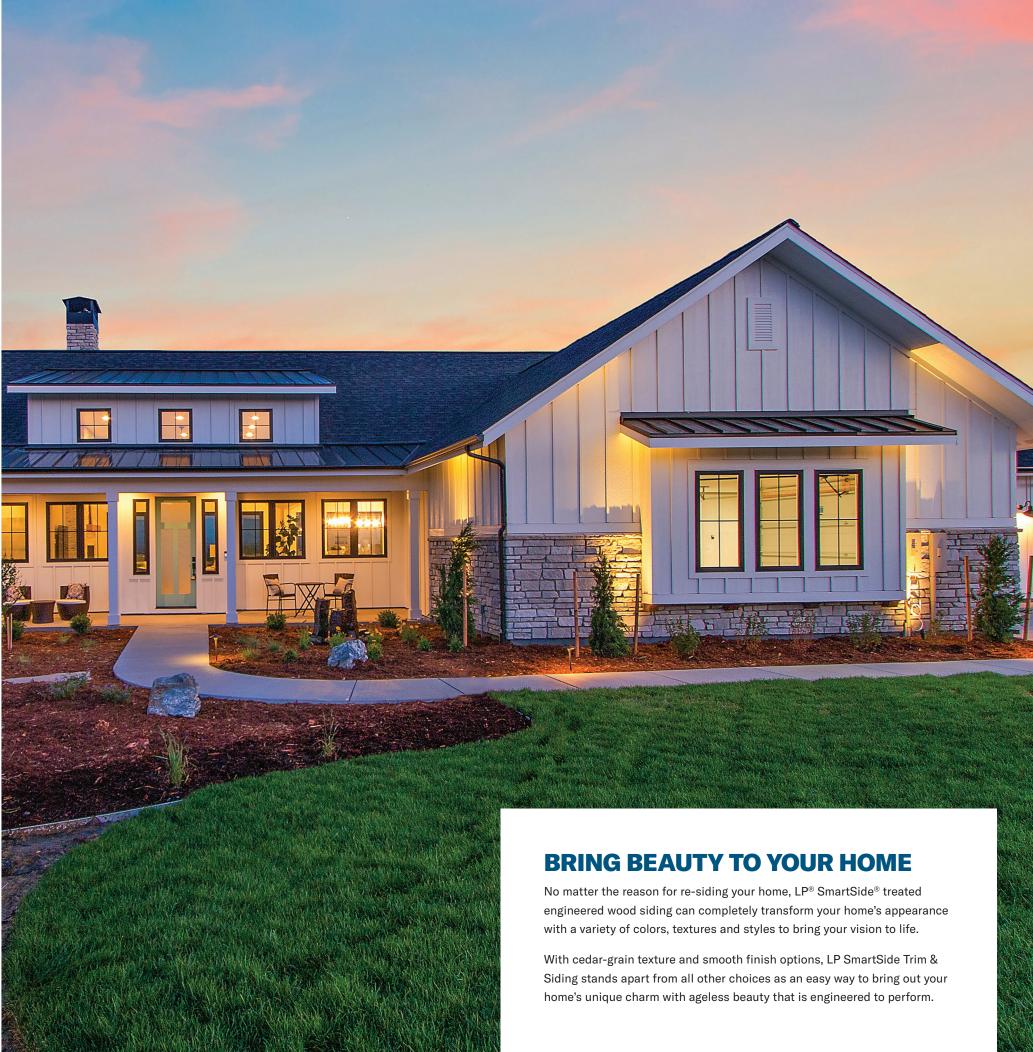

## ADVANCED DURABILITY FOR LONGER LASTING BEAUTY®

Every LP® SmartSide® product is treated to the core with our proprietary SmartGuard® manufacturing process. With four components of protection, the SmartGuard process adds strength and helps LP SmartSide products withstand impacts, freeze-thaw cycles, high humidity, fungal decay and more.

When your siding is made with the SmartGuard process, you'll have the peace of mind you need when it comes to your home's exterior. LP SmartSide products can stand up to up to 200 mph winds, golf ball-sized hail, extreme heat, fungal decay, termites and more. Make the right choice the first time with LP SmartSide Trim & Siding.