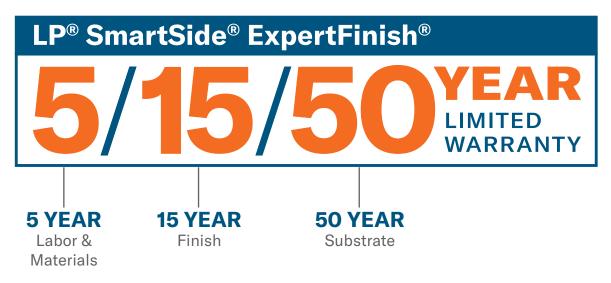

#### LP SMARTSIDE PROTECTS MORE

The LP SmartSide Trim & Siding limited warranty covers three main areas of potential damage—fungal decay, hail, and structural features like buckling—so you can have peace of mind and the look you desire for your home. Specifically, the limited warranty covers hail damage caused by hail up to 1.75 inches in diameter, fungal degradation, buckling, cracking, chipping, peeling and other rupturing of the resin-saturated surface.

Additional coverages in the LP SmartSide ExpertFinish limited warranty include discoloration due to chalking, yellowing or excessive fade, peeling, blistering, cracking and erosion that exposes the substrate, in addition to all LP SmartSide 5/50 limited warranty coverages.