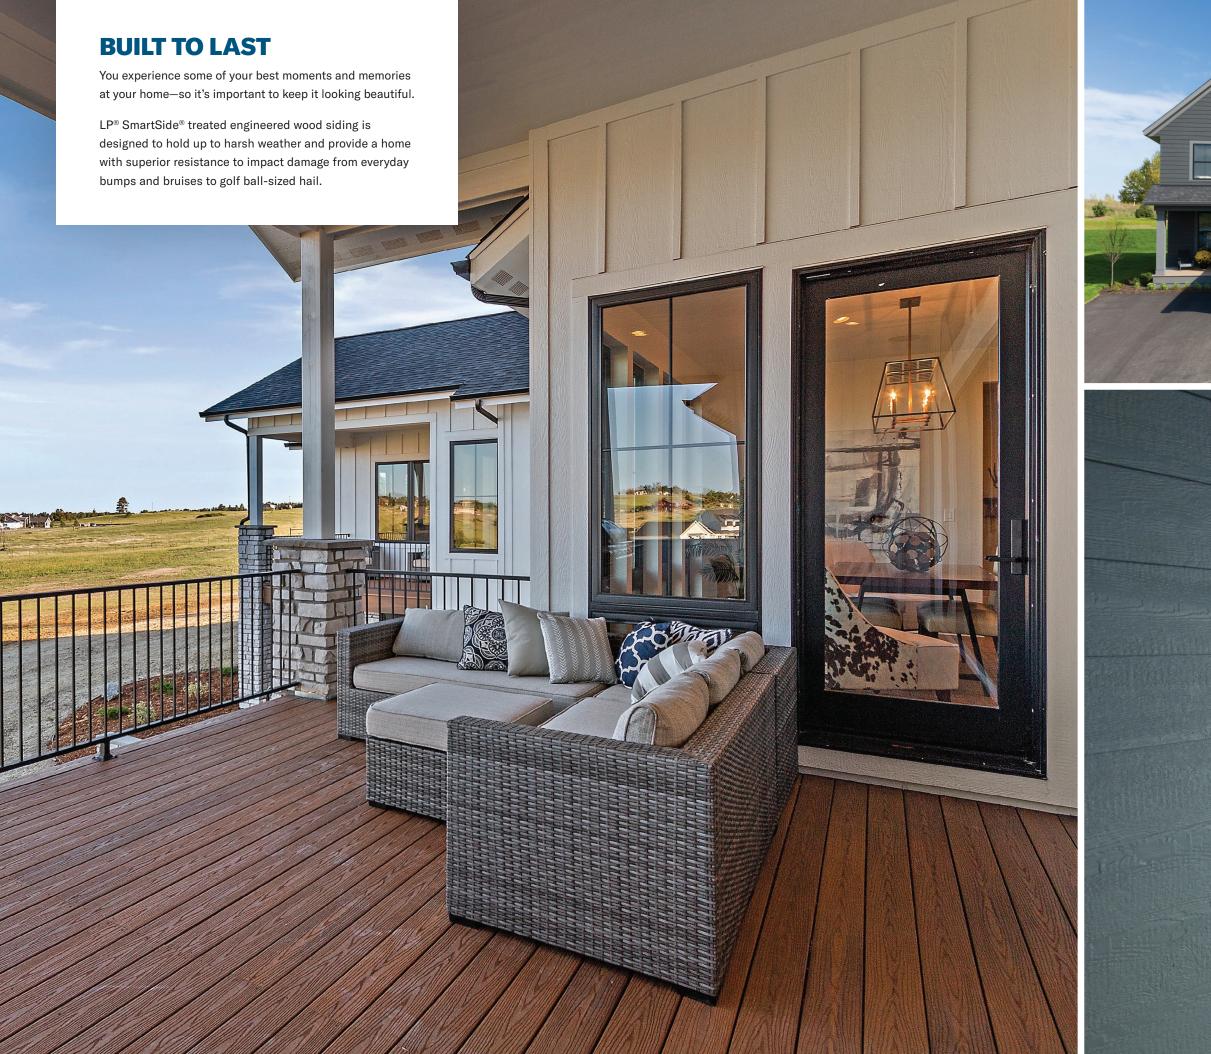

When your siding is made with the SmartGuard process, you'll have the peace of mind you need when it comes to your home's exterior. LP SmartSide products can stand up to up to 200 mph winds, golf ball-sized hail, extreme heat, fungal decay, termites and more. Make the right choice the first time with LP SmartSide Trim & Siding.

#### **AN INVESTMENT WITH LASTING VALUE**

LP® SmartSide® products are backed by industry-leading limited warranties that are 67% longer than the industry standard 30-year warranty. With LP SmartSide engineered wood siding, trim and more, you can re-side with confidence in the product to withstand weather, impact and the passage of time.