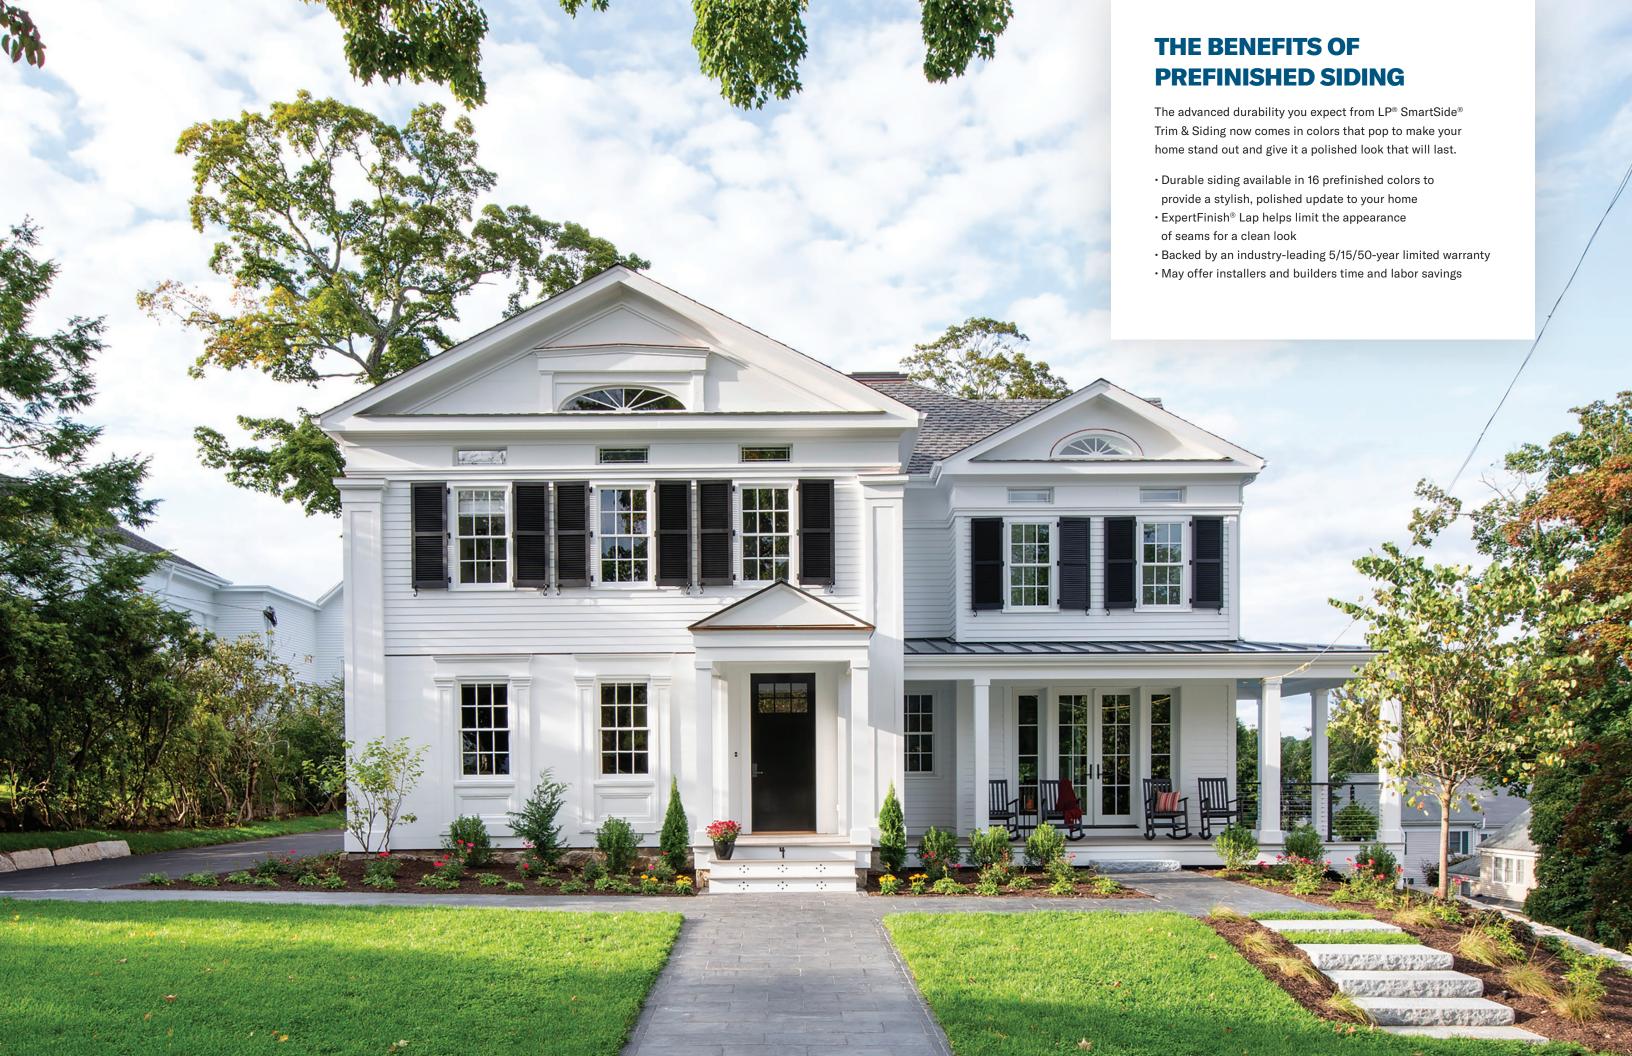

## ADVANCED DURABILITY FOR LONGER LASTING BEAUTY®

Every LP® SmartSide® product is treated to the core with our proprietary SmartGuard® manufacturing process. With four components of protection, the SmartGuard process adds strength and helps LP SmartSide products withstand impacts, freeze-thaw cycles, high humidity, fungal decay and more.

When your siding is made with the SmartGuard process, you'll have the peace of mind you need when it comes to your home's exterior. LP SmartSide products can stand up to up to 200 mph winds, golf ball-sized hail, extreme heat, fungal decay, termites and more. Make the right choice the first time with LP SmartSide Trim & Siding.