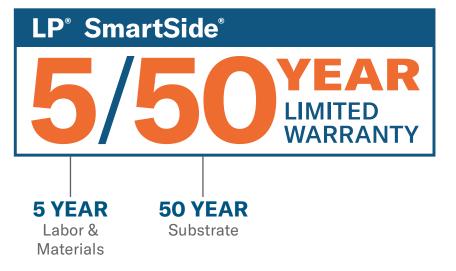

#### **AN INVESTMENT WITH LASTING VALUE**

LP® SmartSide® products are backed by industry-leading limited warranties that are 67% longer than the industry standard 30-year warranty. With LP SmartSide engineered wood siding, trim and more, you can re-side with confidence in the product to withstand weather, impact and the passage of time.

#### LP SMARTSIDE PROTECTS MORE

The LP SmartSide Trim & Siding limited warranty covers three main areas of potential damage—fungal decay, hail, and structural features like buckling—so you can have peace of mind and the look you desire for your home. Specifically, the limited warranty covers hail damage caused by hail up to 1.75 inches in diameter, fungal degradation, buckling, cracking, chipping, peeling and other rupturing of the resin-saturated surface.