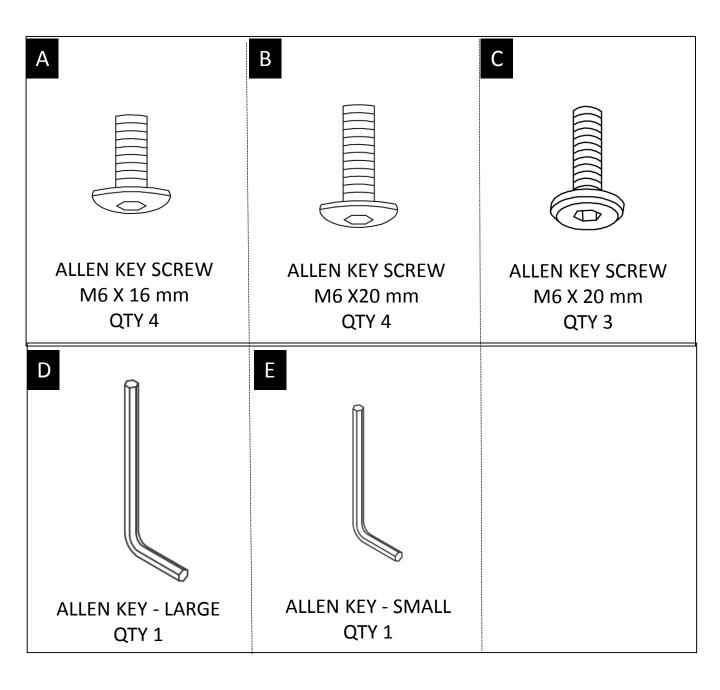

#### HARDWARE DESCRIPTION

**NEED HELP?** For help with assembly or if you are missing a part, Please call customer service at 1-866-518-0120 ext. 262 (9 am to 4 pm EST)

**STEP 1** 

Remove the plastic cap from the Gas Lift (4). Insert the Gas Lift (4) and Plastic Ring (5) into the middle of the Base (7).

#### STEP 2

Attach the Connector (3) to the Back (1) and Seat (2) with Allen Key Screws (C) and Allen Key Screws (A).

Use Allen Key - Small (E) to tighten Screws (C) and Allen Key - Large (D) to tighten Screws (A).

Attach the Footrest (6) to Seat (2) with Allen Key Screws (B).

Use Allen Key - Large (D) to tighten.

**STEP 3** 

Place the assembled seat on the Gas Lift (4). Please note the hole of the Footrest (6) should aim to the top of the Gas Lift (4).