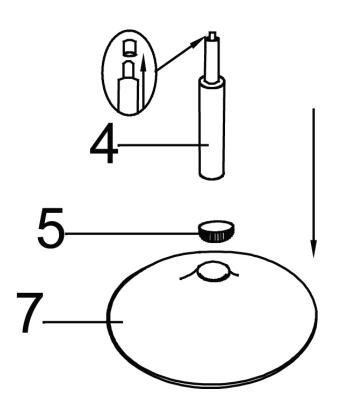

#### HARDWARE DESCRIPTION

**NEED HELP?** For help with assembly or if you are missing a part, Please call customer service at 1-866-518-0120 ext. 262 (9 am to 4 pm EST)

**STEP 1** 

Remove the plastic cap from the Gas Lift (4). Insert the Gas Lift (4) and Plastic Ring (5) into the middle of the Base (7).