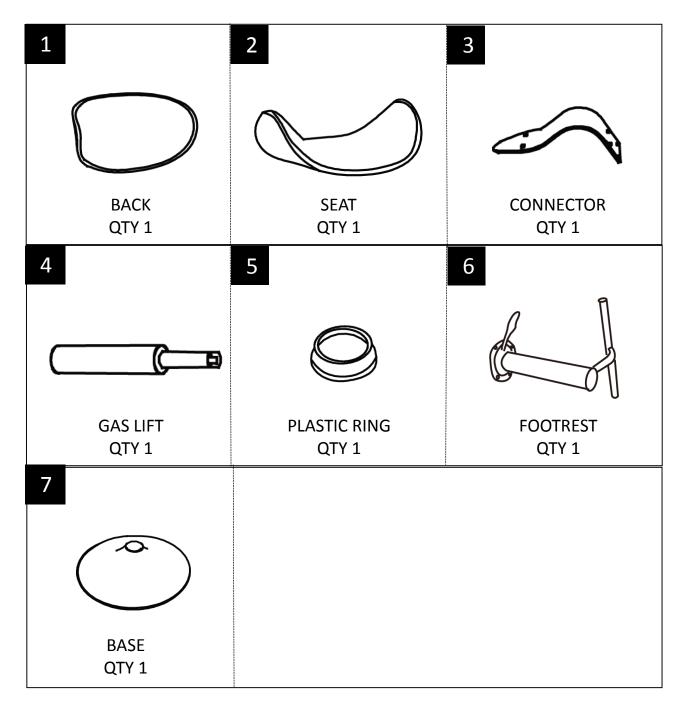

#### PARTS DESCRIPTION

**NEED HELP?** For help with assembly or if you are missing a part, Please call customer service at 1-866-518-0120 ext. 262 (9 am to 4 pm EST)