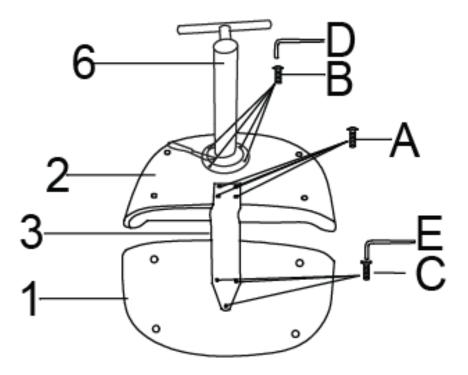

#### HARDWARE DESCRIPTION

**NEED HELP?** For help with assembly or if you are missing a part, Please call customer service at 1-866-518-0120 ext. 262 (9 am to 4 pm EST)

**STEP 1** 

Remove the plastic cap from the Gas Lift (4). Insert the Gas Lift (4) and Plastic Ring (5) into the middle of the Base (7).

#### STEP 2

Attach the Connector (3) to the Back (1) and Seat (2) with Allen Key Screws (C) and Allen Key Screws (A).

Use Allen Key - Small (E) to tighten Screws (C) and Allen Key - Large (D) to tighten Screws (A).

Attach the Footrest (6) to Seat (2) with Allen Key Screws (B).

Use Allen Key - Large (D) to tighten.

**STEP 3** 

Place the assembled seat on the Gas Lift (4). Please note the hole of the Footrest (6) should aim to the top of the Gas Lift (4).