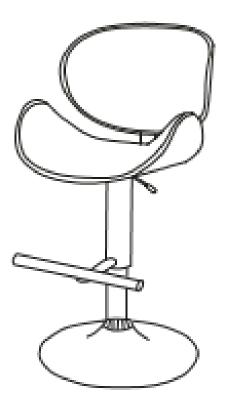

Wynden Hall HOME DECOR

brooklyn + max

# MARANA / AVONDALE / SIERRA

# BENTWOOD GASLIFT BAR STOOL MODEL # AXCMARN-BL





# FOR REPLACEMENT PARTS OR HELP WITH ASSEMBLY PLEASE CONTACT US AT: <u>simpli-home.com/customer-support</u> PLEASE ENSURE TO HAVE THE MODEL # FROM THE PACKAGING OR INSTRUCTION BOOKLET

# TO RETURN THE PRODUCT: PLEASE CONTACT THE RETAILER WHERE THE ITEM WAS PURCHASED FROM



Wynden + to

brooklyn + max 🗸



Upload an image of our furniture

in your home with a short review

to our facebook page for a chance to

# Win up to \$3000 of **Simpli Home furniture!!!**

www.facebook.com/simplihomefurnishings



**IMPORTANT**: Please read this manual carefully before beginning assembly of this product. Keep this manual for future reference.

## SAFETY INFORMATION

Identify all the parts and hardware. Do not discard of the packaging until you have checked that you have all of the parts and hardwa