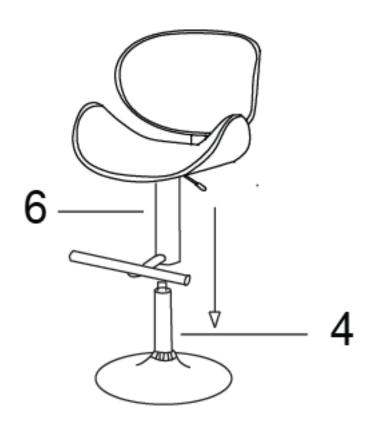

#### HARDWARE DESCRIPTION

**NEED HELP?** For help with assembly or if you are missing a part, Please call customer service at 1-866-518-0120 ext. 262 (9 am to 4 pm EST)

**STEP 1** 

Remove the plastic cap from the Gas Lift (4). Insert the Gas Lift (4) and Plastic Ring (5) into the middle of the Base (7).

**STEP 4** 

Press the lever under the seat to raise the seat up or down.

Wynden H HOME DE brooklyn + max