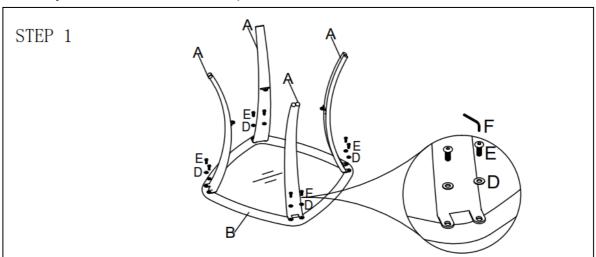

\*\*\*Tips: Do not fasten all bolts completely tight until finish all steps.

1. Locate 4 Table Feet(A) to the Table Top(B) by the pre-drilled threads. Fasten Bolts(E) with Washers(D) by using Allen Key(F) to combine table top and table feet together. 8 bolts should be fastened totally, 2 for each foot. (Step 1)