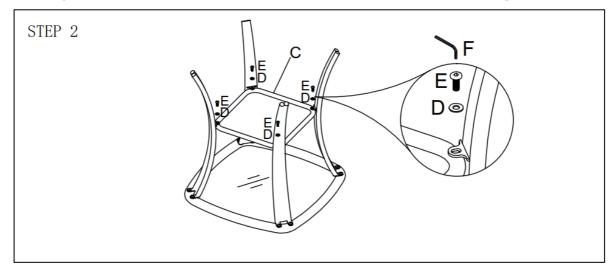

2. Locate Table Rack(C) to 4 Table Feet(A) by the pre-drilled threads. Fasten Bolts(E) with Washers(D) by using Allen Key(F) to combine table rack and table feet together. 4 bolts should be fastened totally, 1 for each corner of the rack. Now fasten all bolts tight(Step 2)