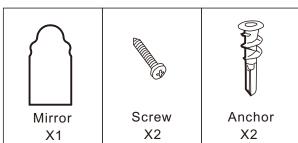

#### Contents:

Missing Hardware: The parts are been carefully packed within a red bag and inserted in the styrofoam. Please check again in case you do not find the parts. If your order indeed arrives missing hardware, please do not worry, and feel free to reach out to us for help, we will ship you the replacement ASAP.