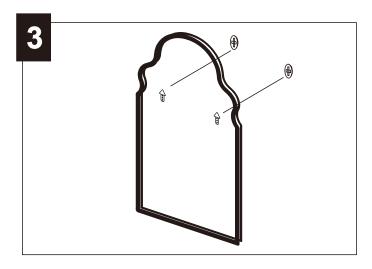

#### Contents:

Missing Hardware: The parts are been carefully packed within a red bag and inserted in the styrofoam. Please check again in case you do not find the parts. If your order indeed arrives missing hardware, please do not worry, and feel free to reach out to us for help, we will ship you the replacement ASAP.

### Questions, problems, missing parts?

The hardware included with this item is meant for dry wall mounting only. If other wall types, please consult your local hardware store for assistance