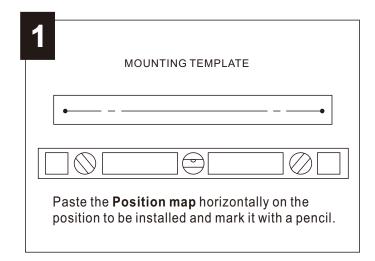

# **TEHOME**

### MOUNTING INSTRUCTIONS



#### Contents:





Missing Hardware: The parts are been carefully packed within a red bag and inserted in the styrofoam. Please check again in case you do not find the parts. If your order indeed arrives missing hardware, please do not worry, and feel free to reach out to us for help, we will ship you the replacement ASAP.



service@tehomemirrors.com

### Questions, problems, missing parts?

The hardware included with this item is meant for dry wall mounting only. If other wall types, please consult your local hardware store for assistance







## Cleaning

Avoid using commercial or abrasive cleaners. Using only a soft damp cloth will preserve the finish.