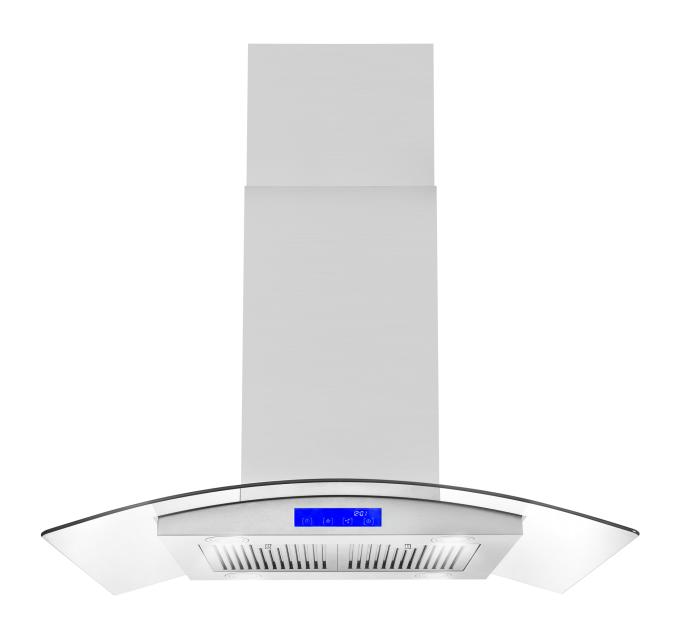

## COS-668ICS900

The perfect piece for any contemporary kitchen, Cosmo's COS-668ICS900 Range Hood is powered by 380 CFM of suction, 4 LED lights, and ARC-FLOW® Permanent Filters.

## **Features**

- $\cdot$  Designed for island mounting
- $\cdot$  3 fan speeds
- $\cdot$  380 CFM airflow capacity
- $\cdot$  Soft touch controls with LCD display
- · ARC-FLOW® Permanent Filters
- $\cdot$  4 LED lights in each corner
- · Noise level as low as 45 dB\*
- $\cdot$  Curved tempered glass hood