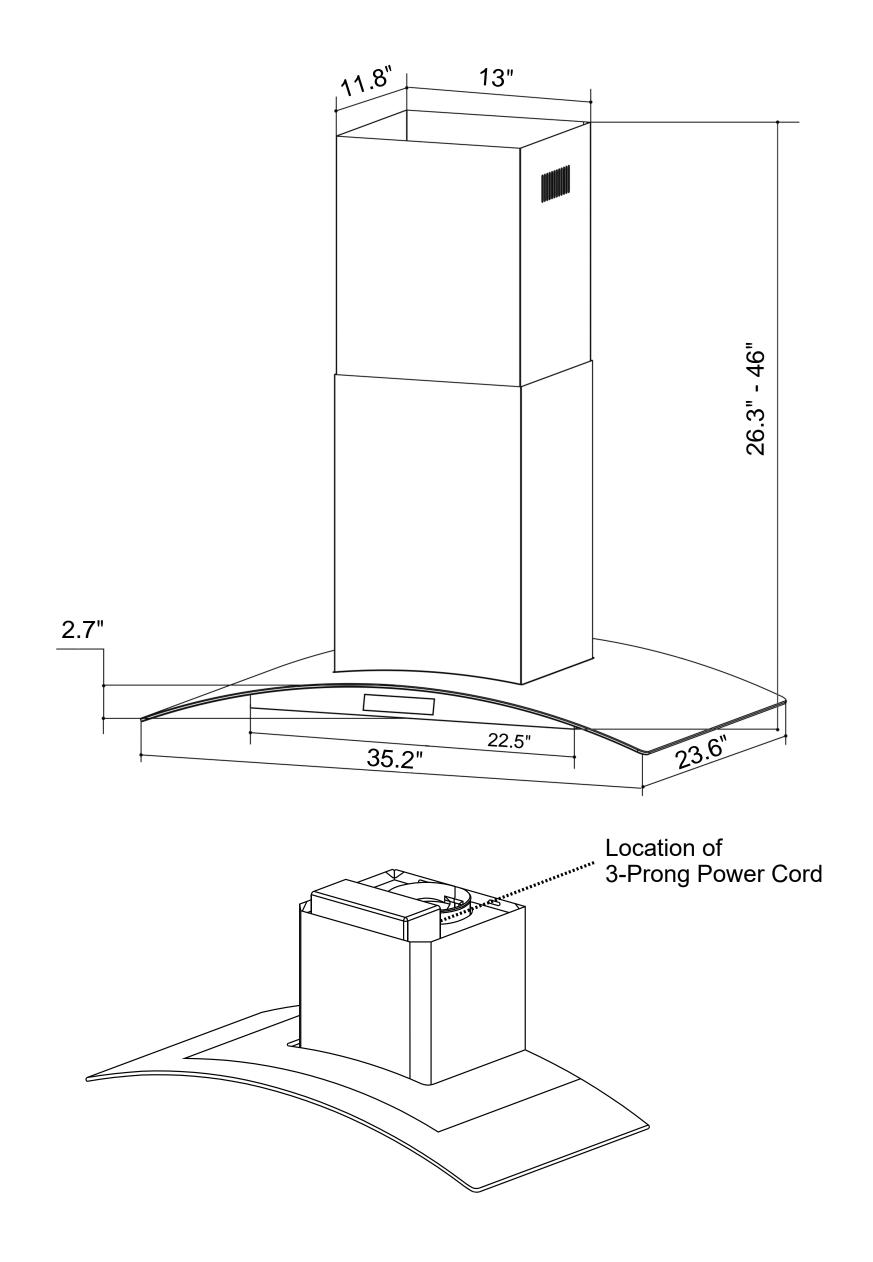

See Page 2 for dimensions

COS-668ICS900 Range Hood

Dimensions (WxDxH): 35.2" x 23.6" x 30.75-47"