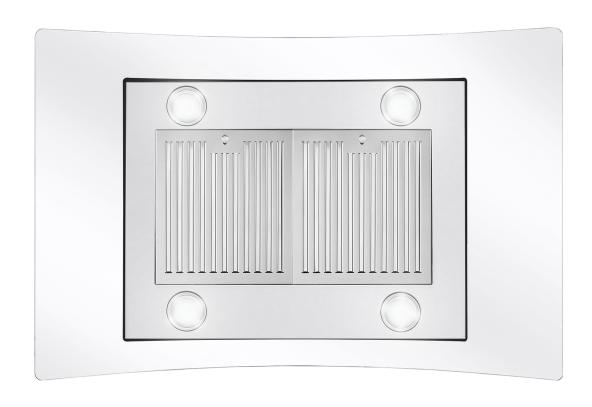

## COS-668ICS900 Range Hood

| Size                   | 36 Inch                                                                      |
|------------------------|------------------------------------------------------------------------------|
| Mounting Type          | Island Mount                                                                 |
| Controls               | Soft Touch with LCD Display                                                  |
| Filters                | 2 x Stainless Steel Baffle Filters                                           |
| Material               | Stainless Steel, Tempered Glass                                              |
| Air Flow               | 380 CFM                                                                      |
| Noise Level            | 45 dB*                                                                       |
| Vent Style             | External                                                                     |
| Lighting               | 4 x LED, Each Corner                                                         |
| Voltage                | 120V / 60Hz                                                                  |
| Wattage                | 196W                                                                         |
| Included<br>Components | Bulb(s), Damper, Exhaust Vent, Fan<br>Hardware, Installation Kit, Power Cord |

## **Features**

- $\cdot$  Designed for island mounting
- $\cdot$  3 fan speeds
- $\cdot$  380 CFM airflow capacity
- $\cdot$  Soft touch controls with LCD display
- · ARC-FLOW® Permanent Filters
- $\cdot$  4 LED lights in each corner
- · Noise level as low as 45 dB\*
- $\cdot$  Curved tempered glass hood