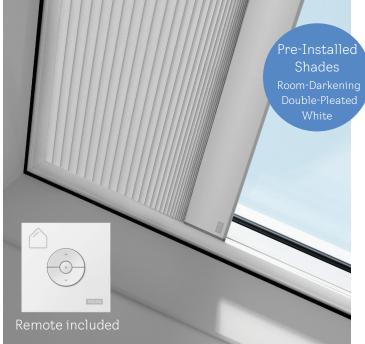

## Solar-powered shades Complete light control

VELUX shades allow you to control the light, enhance your decor, and improve energy efficiency.

We offer the option of ordering most fixed and "Fresh Air" skylights with **factory-installed White Room Darkening, Double-Pleated shades.** 

- Double-pleated shades with an aluminum coating increase the skylight's overall energy efficiency
- · Blocks daylight, allowing only a minimal amount of light to pass around the edge of the fabric
- Factory installation available for Room-Darkening Double-Pleated White
- Also available with light-filtering fabric and other colors.<sup>2</sup>