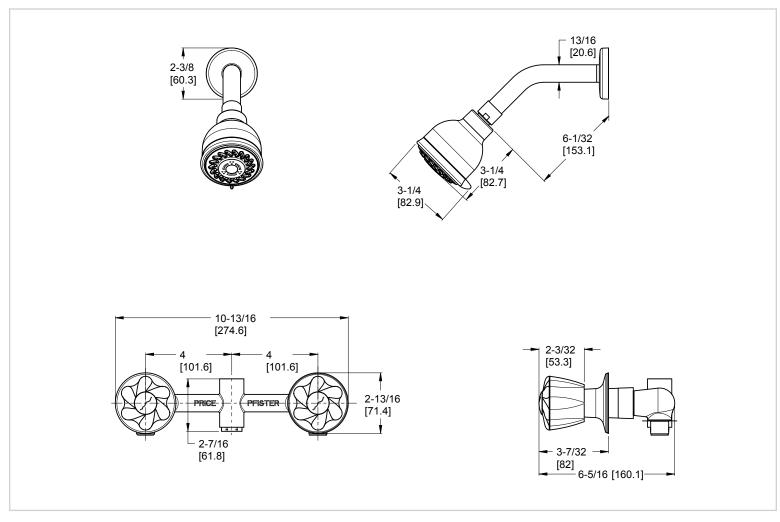

# Pfister

## Bedford™ Shower Only 807-WS2-BDCC Finish(CC) □



# Specifications

#### Features

- 1.8 GPM Flow Rate
- Brass Ball Joint
- Multi-Function Showerhead (3 Functions: Full Spray, Massage, and Combo)
- Acrylic Handles Included
- Compression Stems
- Valve Included
- Pforever Warranty<sup>®</sup>

# Dimensions

• Valve Included

### Code Compliance

Pfister products are designed and manufactured in compliance with the following standards and codes:

- IAPMO Certified
- CSA B125 Certified
- ASME A112.18.1
- Cal Green Compliant
- CEC Compliant
- EPA WaterSense Certification 1.8 gpm, 6.8 L/Min