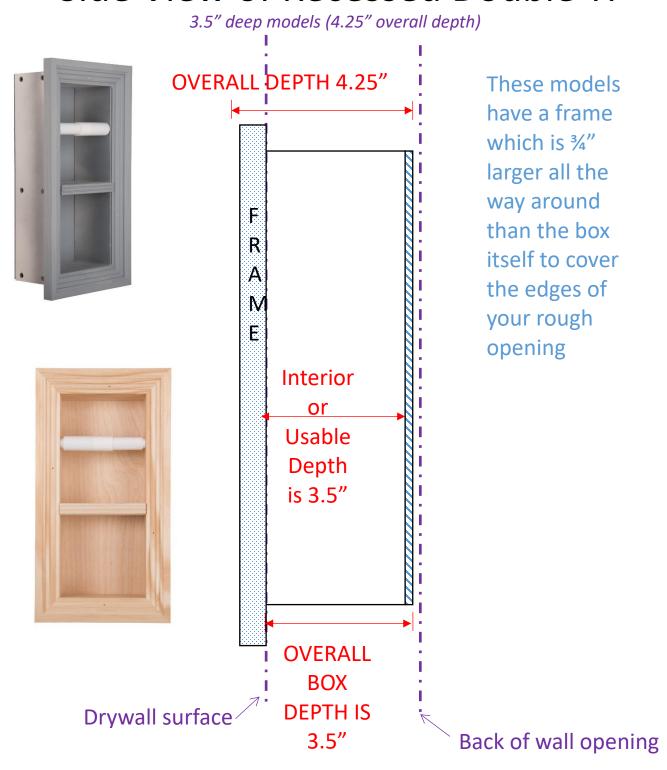

## Side View of Recessed Double TP

## **TP-22** - Solid Wood Wall Hugger Frame Double Toilet Paper Holder

<u>Dimensions:</u> 16"h x 8.5"w x 4"d (overall dimensions)

13"h x 5.5"w x 3.5"d (inside dimensions)

14.5"h x 7"w (size of back of the box which recesses in the wall)

Rough Opening Needed: 14 5/8"h x 7 1/8"w x 4"d (std 2x4 walls)

Materials: Solid pine

**Mounting:** Mount by Adhering to wall surface using Construction Adhesive

Finish: Can be unfinished, or finished in any one of our 30 colors, or your custom