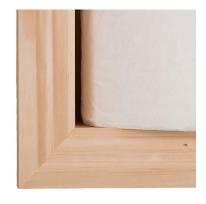

Beautiful frame projects only 3/4" from the wall surface and covers the rough edges of your drywall opening by 3/4" as well.