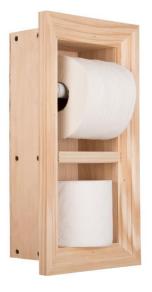

## **TP-22** - Solid Wood Wall Hugger Frame Double Toilet Paper Holder

<u>Dimensions:</u> 16"h x 8.5"w x 4"d (overall dimensions)

13"h x 5.5"w x 3.5"d (inside dimensions)

14.5"h x 7"w (size of back of the box which recesses in the wall)

Rough Opening Needed: 14 5/8"h x 7 1/8"w x 4"d (std 2x4 walls)

Materials: Solid pine

**Mounting:** Mount by Adhering to wall surface using Construction Adhesive

Finish: Can be unfinished, or finished in any one of our 30 colors, or your custom

## Features:

✓ Handcrafted right here in the USA, in sunny Sarasota, Florida!

- √ Various finish choices Unfinished stain grade, Primed and ready to paint, or finished for you in one of our colors!
- ✓ Solid wood construction screwed together to last a lifetime, especially in a humid bathroom environment!
- ✓ Easy installation simply use construction adhesive on the back side to adhere it to the outside surface of your wall around the opening.
- Our unique design recesses almost the entire roll in the wall and you can use <u>ANY</u>
   <u>SIZE</u> roll on the market today even Charmin MEGA Rolls and Costco rolls!
  - Only projects from the wall about ¾"
  - Upgradeable with available chrome toilet paper roller