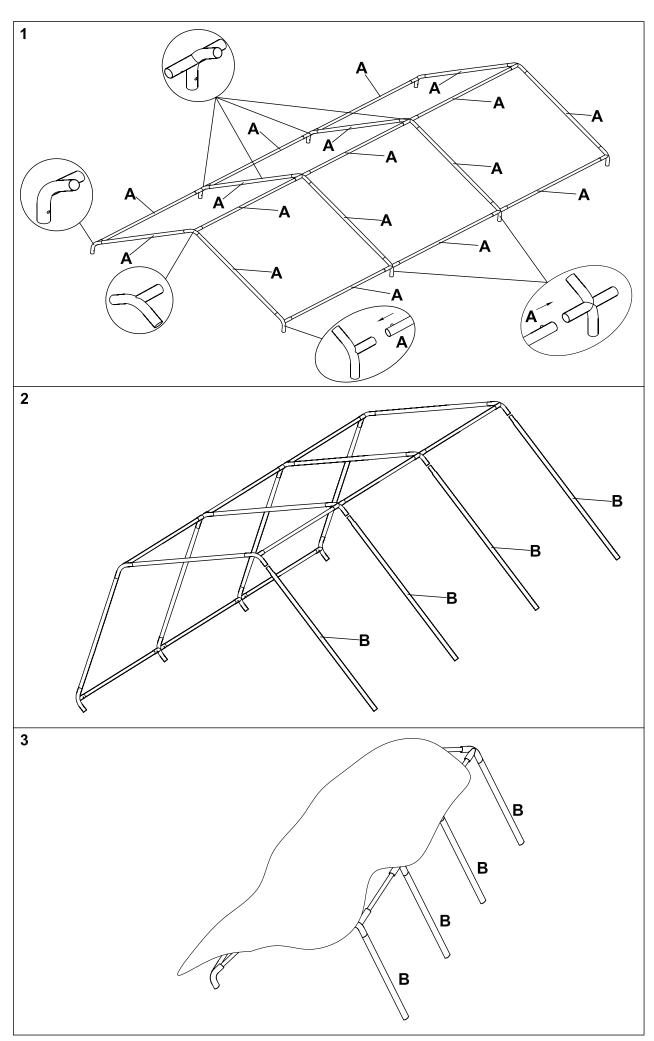

## 12' x 20' Car Canopy -Parts List-

| Quantity |      | Description        |
|----------|------|--------------------|
| 17       | A 0* | Apex and eave pole |
| 8        | В О  | Leg                |
| 8        |      | Base plate         |
| 6        |      | 3 way joint        |
| 6        |      | 4 way joint        |
| 8        |      | Nut and bolt       |
| 4        |      | Guy lines          |
| 50       |      | Bungee             |
| 12       |      | Long Peg           |
| 2        |      | End panel          |
| 2        |      | Wall panel         |
| 1        |      | Roof               |