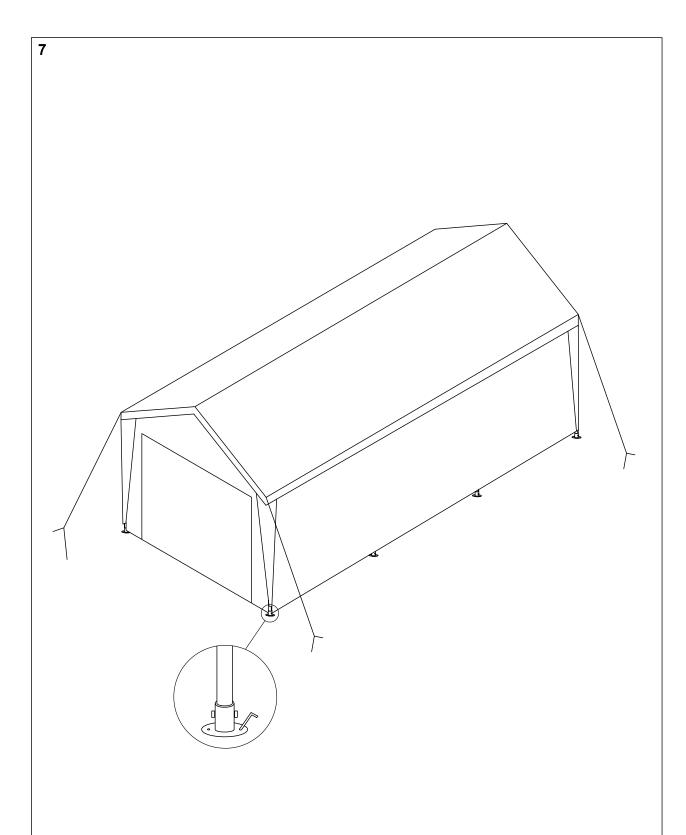

## 12' x 20' Car Canopy -Parts List-

| Quantity |      | Description        |
|----------|------|--------------------|
| 17       | A 0* | Apex and eave pole |
| 8        | В О  | Leg                |
| 8        |      | Base plate         |
| 6        |      | 3 way joint        |
| 6        |      | 4 way joint        |
| 8        |      | Nut and bolt       |
| 4        |      | Guy lines          |
| 50       |      | Bungee             |
| 12       |      | Long Peg           |
| 2        |      | End panel          |
| 2        |      | Wall panel         |
| 1        |      | Roof               |