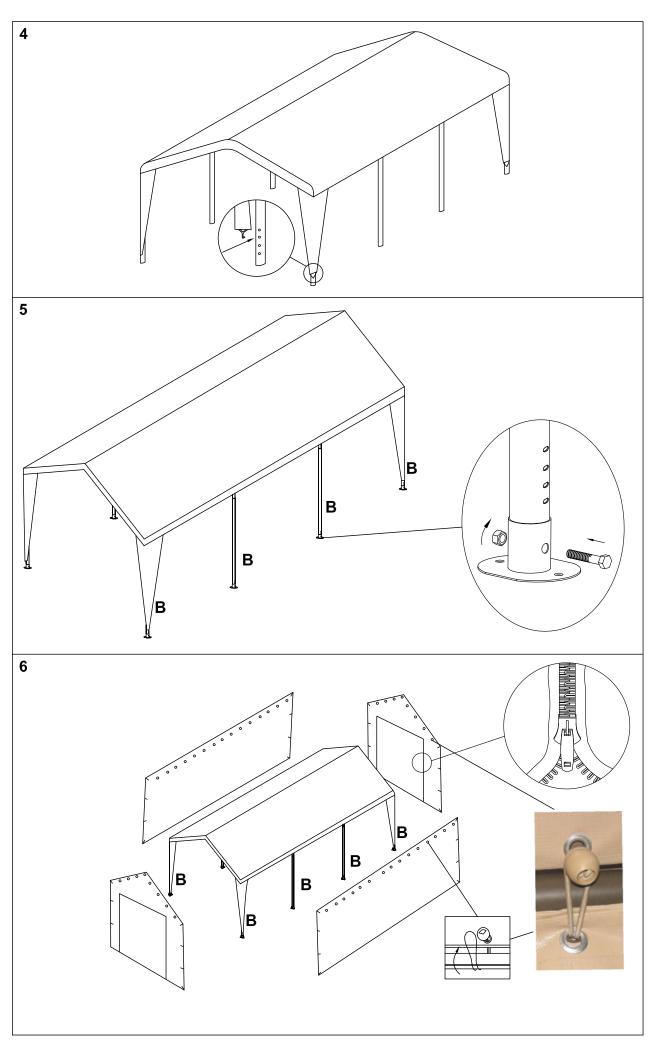

## 12' x 20' Car Canopy -Parts List-

| Quantity |      | Description        |
|----------|------|--------------------|
| 17       | A 0* | Apex and eave pole |
| 8        | В О  | Leg                |
| 8        |      | Base plate         |
| 6        |      | 3 way joint        |
| 6        |      | 4 way joint        |
| 8        |      | Nut and bolt       |
| 4        |      | Guy lines          |
| 50       |      | Bungee             |
| 12       |      | Long Peg           |
| 2        |      | End panel          |
| 2        |      | Wall panel         |
| 1        |      | Roof               |