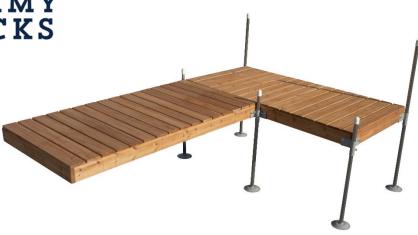

## Tommy Docks Model TDL-40032

12' L-STYLE Cedar

Complete Dock Package

Tommy Docks have great do-it-yourself durable modular designs with the flexibility to expand on in the future. Tommy Docks 12' L-Style cedar complete dock package was designed with our customer in mind. This great all in one kit is constructed from high-quality cedar and corrosion resistant hardware. No cutting required for assembling. Package includes following components.

## Package Includes:

- Two 4' x 8' Cedar Dock Kit # TD-20777
- Three 4' Corrosion Resistant Superior Dock Pipes # A-50015
- Two 6' Corrosion Resistant Superior Dock Pipes # A-50017
- Three Gray Polyester Powder Coat Paint Outside Corner Brackets # A-50000
- One Gray Polyester Powder Coat Paint Straight Brackets # A-50001
- One Gray Polyester Powder Coat Paint Inside Corner Brackets # A-50002
- Five Gray Powder Coat Paint Footpads # A-50005
- Five PVC Safety Caps # A-50007