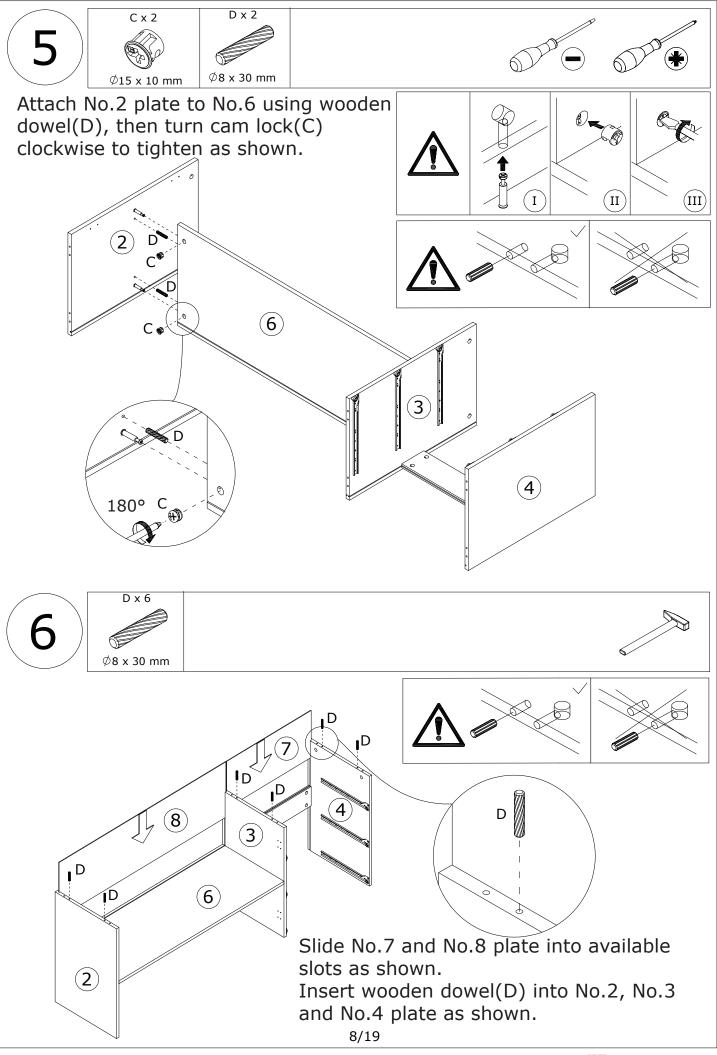

Do not use an electric screwdriver, and do not use too much force when installing, because the board is easy to break.

FUFU&GAGA

FUFU&GAGA

FUFU&GAGA

Slide No.7 and No.8 plate into available slots as shown.

Insert wooden dowel(D) into No.2, No.3 and No.4 plate as shown.

FUFU&GAGA