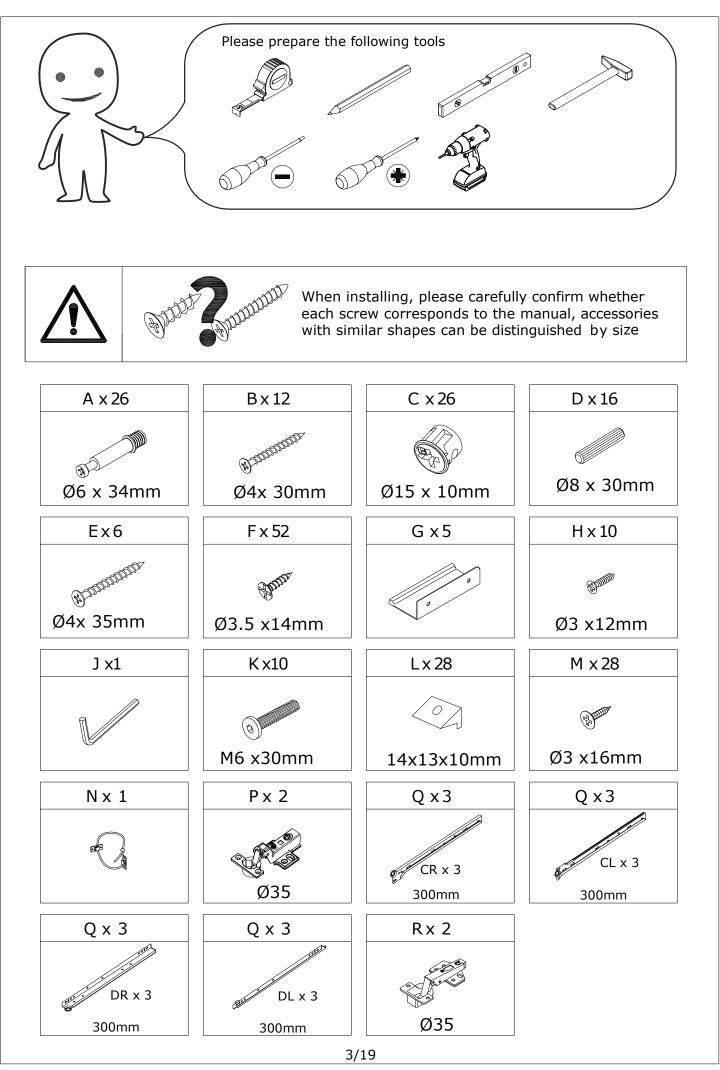

Do not use an electric screwdriver, and do not use too much force when installing, because the board is easy to break.

FUFU&GAGA

FUFU&GAGA

FUFU&GAGA

Slide No.7 and No.8 plate into available slots as shown.