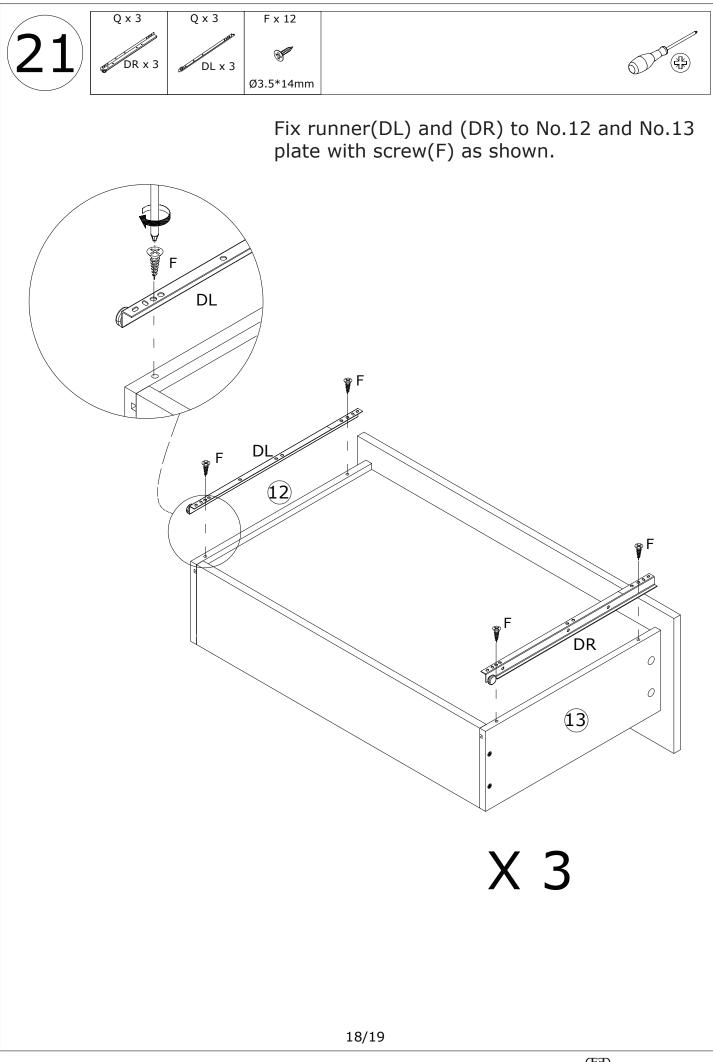

important that any product which is assembled using any kind of screw is re-tightened 2 weeks after assembly, and once every 3 months - in order to assure stability through-out the lifespan of the product.

For regular maintenance and cleaning of the product, for the frame, please use a rag dipped in neutral detergent to fully wipe it, and then dry it with a clean rag.For glass materials, wipe with a rag dampened with water glass cleaner, and then dry with a dry rag.

Do not use an electric screwdriver, and do not use too much force when installing, because the board is easy to break.





FUFU&GAGA











FUFU&GAGA



FUFU&GAGA







Slide No.7 and No.8 plate into available slots as shown.



Insert wooden dowel(D) into No.2, No.3 and No.4 plate as shown.







FUFU&GAGA















# WARRANTY

## WARRANTY CLAIMS

- •There is a 30-day warranty for broken furniture or any other problems that do not work properly. The warranty will start from the date of purchase which must be verified by proof of purchase.
- •Before making a claim, we may be able to answer your query, simply call us. Please leave your purchase order number, along with some details of the problem, if you want a replacement part. We will arrange within 48 hours. If there is out of stock, we will reply with a shipping date.
- •The product must be used in accordance with the instructions provided. For health reasons.
- •For other reasons, if the furniture needs to be returned, it must be cleaned and dried and operated within 30 days of receipt.

# **Type of Warranty Claim**

- •Failure to follow the fu