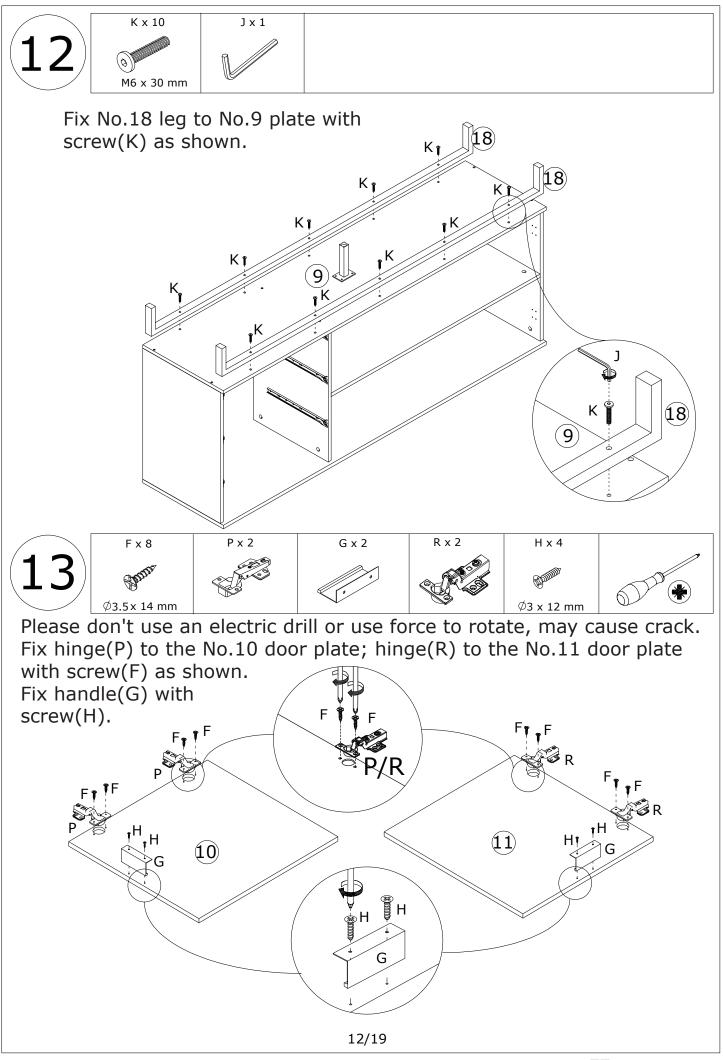

### IMPORTANT !

It is important that any product which is assembled using any kind of screw is re-tightened 2 weeks after assembly, and once every 3 months - in order to assure stability through-out the lifespan of the product.

For regular maintenance and cleaning of the product, for the frame, please use a rag dipped in neutral detergent to fully wipe it, and then dry it with a clean rag.For glass materials, wipe with a rag dampened with water glass cleaner, and then dry with a dry rag.

Do not use an electric screwdriver, and do not use too much force when installing, because the board is easy to break.





FUFU&GAGA











FUFU&GAGA



FUFU&GAGA







Slide No.7 and No.8 plate into available slots as shown.



Insert wooden dowel(D) into No.2, No.3 and No.4 plate as shown.







FUFU&GAGA















# WARRANTY

## WARRANTY CLAIMS

- •There is a 30-day warranty for broken furniture or any other problems that do not work properly. The warranty will start from the date of purchase which must be verified by proof of purchase.
- •Before making a claim, we may be able to answer your query, simply call us. Please leave your purchase order number, along with some details of the problem, if you want a replacement part. We will arrange within 48 hours. If there is out of stock, we will reply with a shipping date.
- •The product must be used in accordance with the instructions provided. For health reasons.
- •For other reasons, if the furniture needs to be returned, it must be cleaned and dried and operated within 30 days of receipt.

# **Type of Warranty Claim**

- •F