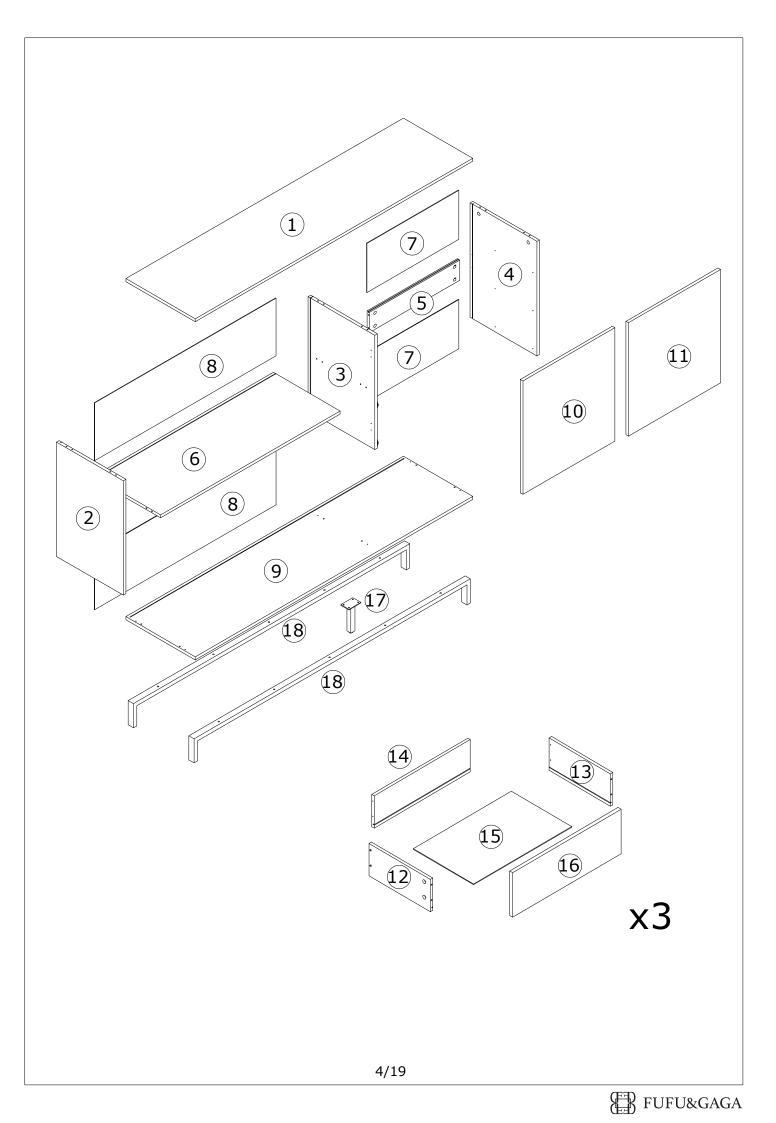

Do not use an electric screwdriver, and do not use too much force when installing, because the board is easy to break.

FUFU&GAGA

FUFU&GAGA

FUFU&GAGA

Slide No.7 and No.8 plate into available slots as shown.

Insert wooden dowel(D) into No.2, No.3 and No.4 plate as shown.

FUFU&GAGA