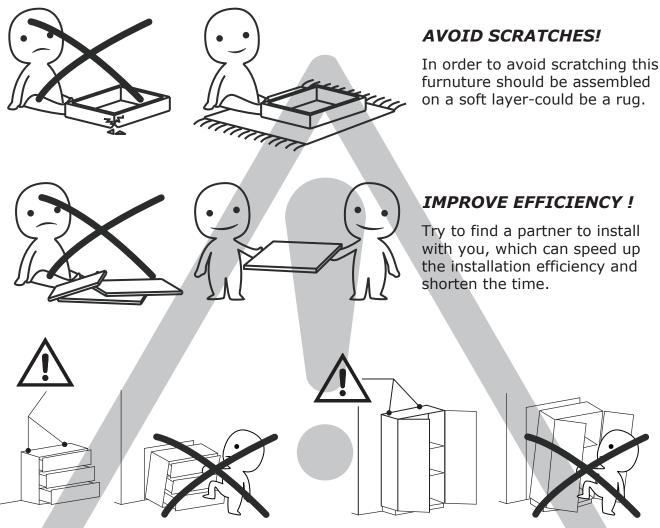

Do not use an electric screwdriver, and do not use too much force when installing, because the board is easy to break.

FUFU&GAGA

FUFU&GAGA

FUFU&GAGA

Slide No.7 and No.8 plate into available slots as shown.