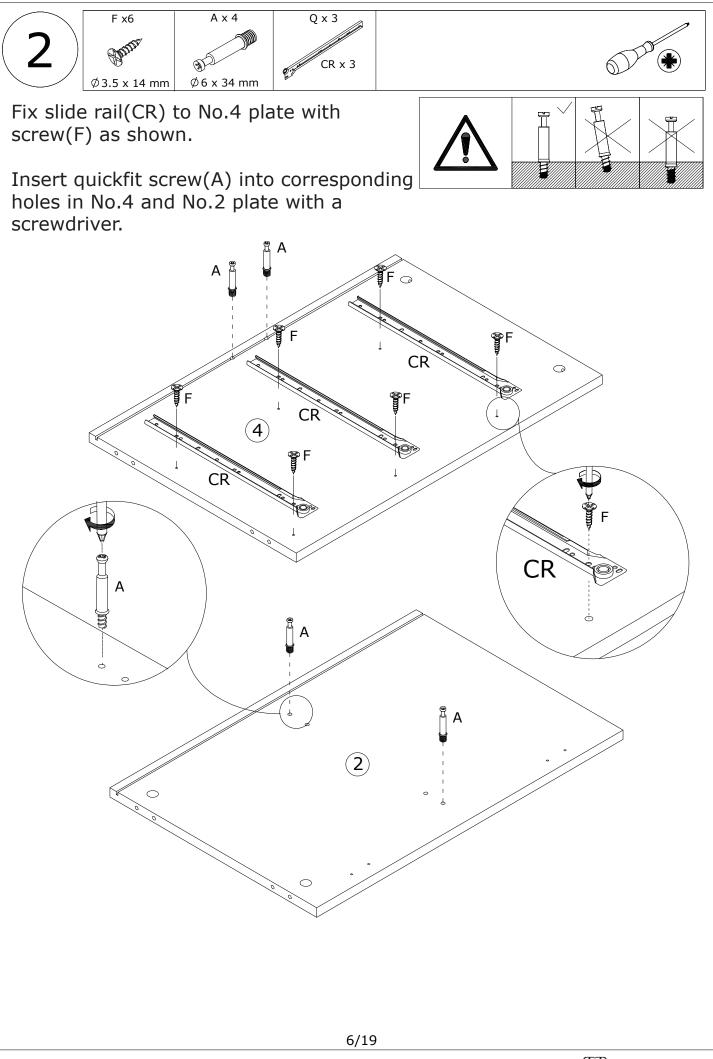

Do not use an electric screwdriver, and do not use too much force when installing, because the board is easy to break.

FUFU&GAGA

FUFU&GAGA

FUFU&GAGA

Slide No.7 and No.8 plate into available slots as shown.

Insert wooden dowel(D) into No.2, No.3 and No.4 plate as shown.

FUFU&GAGA