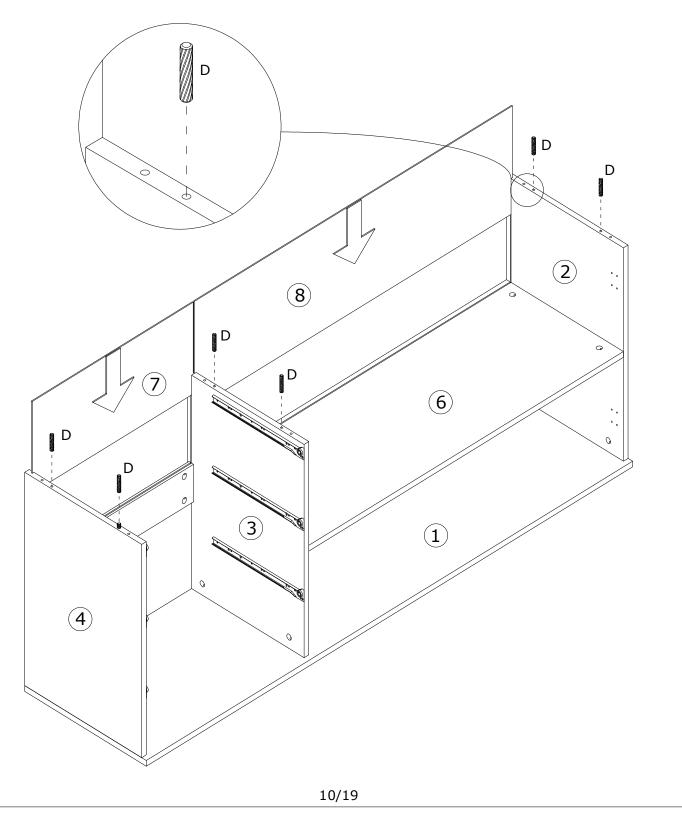

.

#### IMPORTANT !

It is important that any product which is assembled using any kind of screw is re-tightened 2 weeks after assembly, and once every 3 months - in order to assure stability through-out the lifespan of the product.

For regular maintenance and cleaning of the product, for the frame, please use a rag dipped in neutral detergent to fully wipe it, and then dry it with a clean rag.For glass materials, wipe with a rag dampened with water glass cleaner, and then dry with a dry rag.

Do not use an electric screwdriver, and do not use too much force when installing, because the board is easy to break.





FUFU&GAGA











FUFU&GAGA



FUFU&GAGA







Slide No.7 and No.8 plate into available slots as shown.



Insert wooden dowel(D) into No.2, No.3 and No.4 plate as shown.







FUFU&GAGA















# WARRANTY

## WARRANTY CLAIMS

- •There is a 30-day warranty for broken furniture or any other problems that do not work properly. The warranty will start from the date of purchase which must be verified by proof of purchase.
- •Before making a claim, we may be able to answer your query, simply call us. Please leave your purchase order number, along with some details of the problem, if you want a replacement part. We will arrange within 48 hours. If there is out of stock, we will reply with a shipping date.
- •The product must be used in accordance with the instructions provided. For health reasons.
- •For other reasons, if the furniture needs to be returned, it must be cleaned and dried and operated within 30 days of receipt.

# **Type of Warranty Claim**