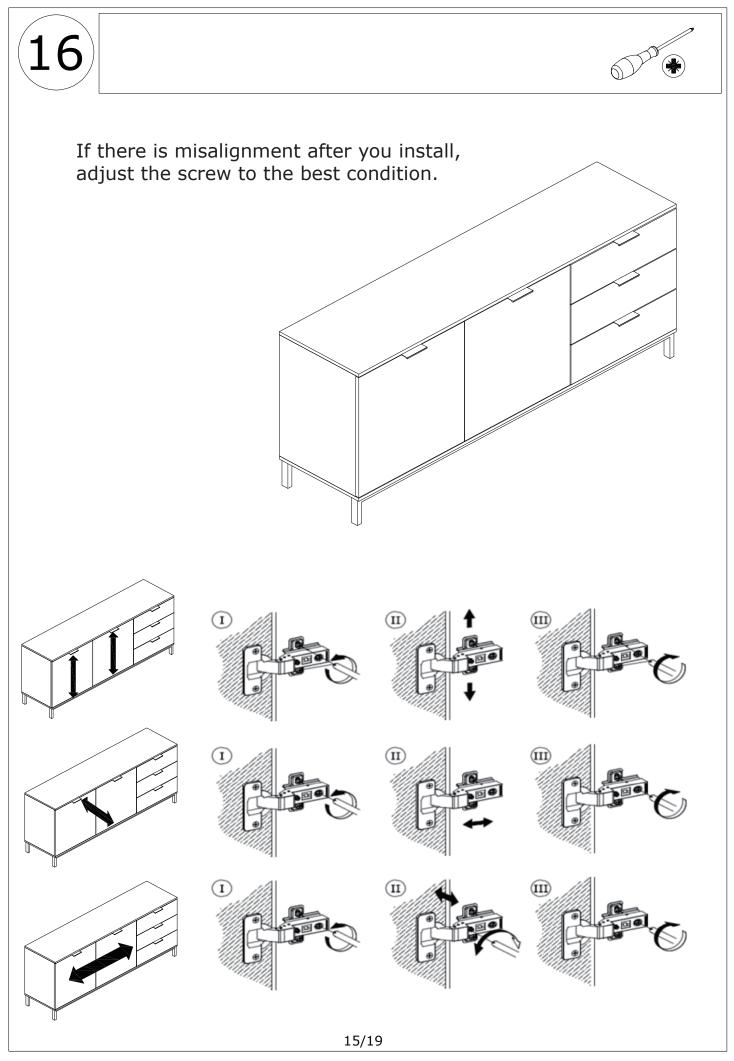

It is important that any product which is assembled using any kind of screw is re-tightened 2 weeks after assembly, and once every 3 months - in order to assure stability through-out the lifespan of the product.

For regular maintenance and cleaning of the product, for the frame, please use a rag dipped in neutral detergent to fully wipe it, and then dry it with a clean rag.For glass materials, wipe with a rag dampened with water glass cleaner, and then dry with a dry rag.

Do not use an electric screwdriver, and do not use too much force when installing, because the board is easy to break.





FUFU&GAGA











FUFU&GAGA



FUFU&GAGA







Slide No.7 and No.8 plate into available slots as shown.



Insert wooden dowel(D) into No.2, No.3 and No.4 plate as shown.







FUFU&GAGA















# WARRANTY

## WARRANTY CLAIMS

- •There is a 30-day warranty for broken furniture or any other problems that do not work properly. The warranty will start from the date of purchase which must be verified by proof of purchase.
- •Before making a claim, we may be able to answer your query, simply call us. Please leave your purchase order number, along with some details of the problem, if you want a replacement part. We will arrange within 48 hours. If there is out of stock, we will reply with a shipping date.
- •The product must be used in accordance with the instructions provided. For health reasons.
- •For other reasons, if the furniture needs to be returned, it must be cleaned and dried and operated within 30 days of receipt.

# **Type of Warranty Claim**

- •Failure to follow