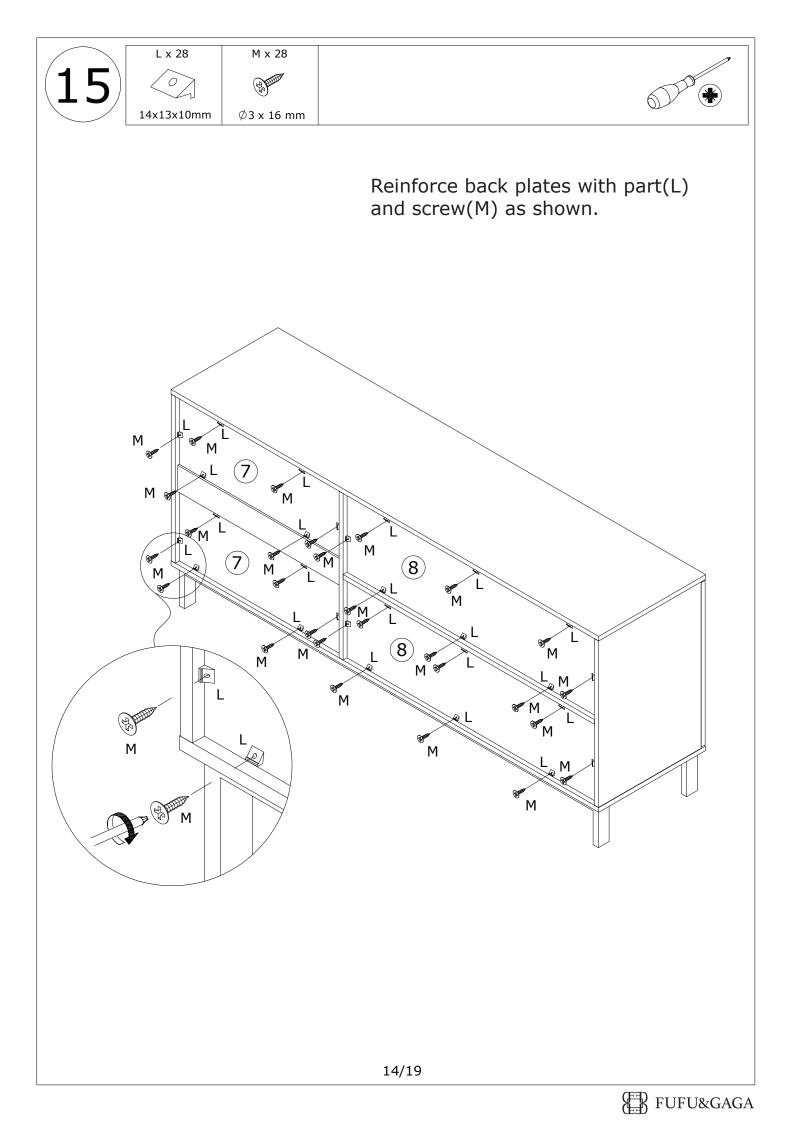

It is important that any product which is assembled using any kind of screw is re-tightened 2 weeks after assembly, and once every 3 months - in order to assure stability through-out the lifespan of the product.

For regular maintenance and cleaning of the product, for the frame, please use a rag dipped in neutral detergent to fully wipe it, and then dry it with a clean rag.For glass materials, wipe with a rag dampened with water glass cleaner, and then dry with a dry rag.

Do not use an electric screwdriver, and do not use too much force when installing, because the board is easy to break.





FUFU&GAGA











FUFU&GAGA



FUFU&GAGA







Slide No.7 and No.8 plate into available slots as shown.



Insert wooden dowel(D) into No.2, No.3 and No.4 plate as shown.







FUFU&GAGA















# WARRANTY

## WARRANTY CLAIMS

- •There is a 30-day warranty for broken furniture or any other problems that do not work properly. The warranty will start from the date of purchase which must be verified by proof of purchase.
- •Before making a claim, we may be able to answer your query, simply call us. Please leave your purchase order number, along with some details of the problem, if you want a replacement part. We will arrange within 48 hours. If there is out of stock, we will reply with a shipping date.
- •The product must be used in accordance with the instructions provided. For health reasons.
- •For other reasons, if the furniture needs to be returned, it must be cleaned and dried and operated within 30 days of receipt.

# **Type of Warranty Claim**

- •Failure to follo