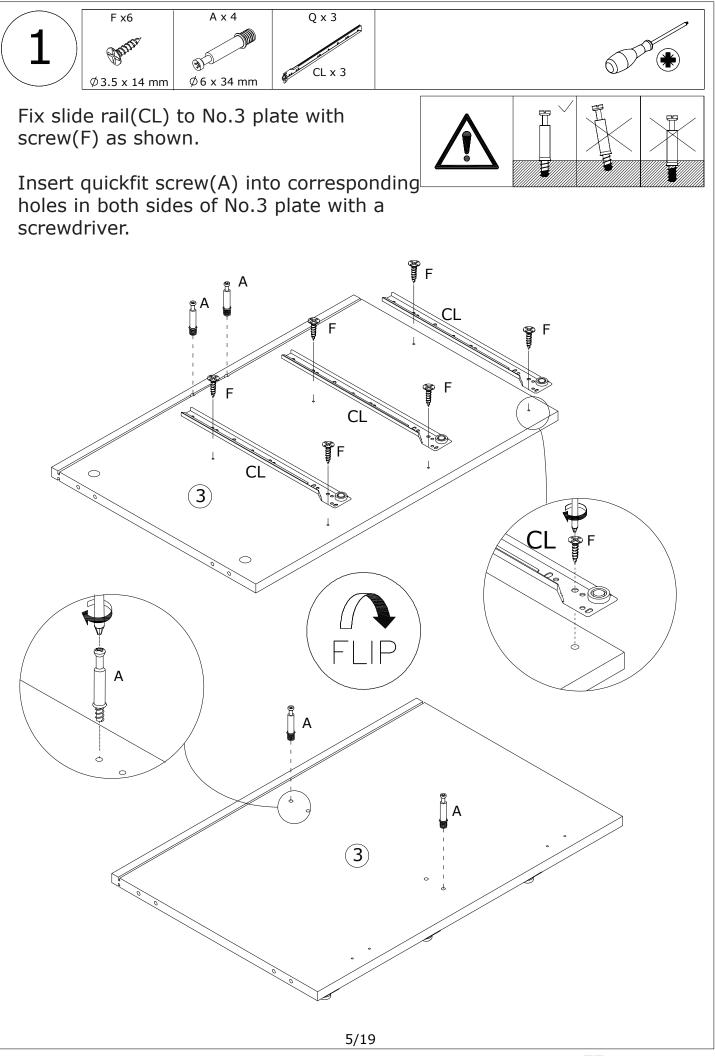

Do not use an electric screwdriver, and do not use too much force when installing, because the board is easy to break.

FUFU&GAGA

FUFU&GAGA

FUFU&GAGA

Slide No.7 and No.8 plate into available slots as shown.

Insert wooden dowel(D) into No.2, No.3 and No.4 plate as shown.

FUFU&GAGA