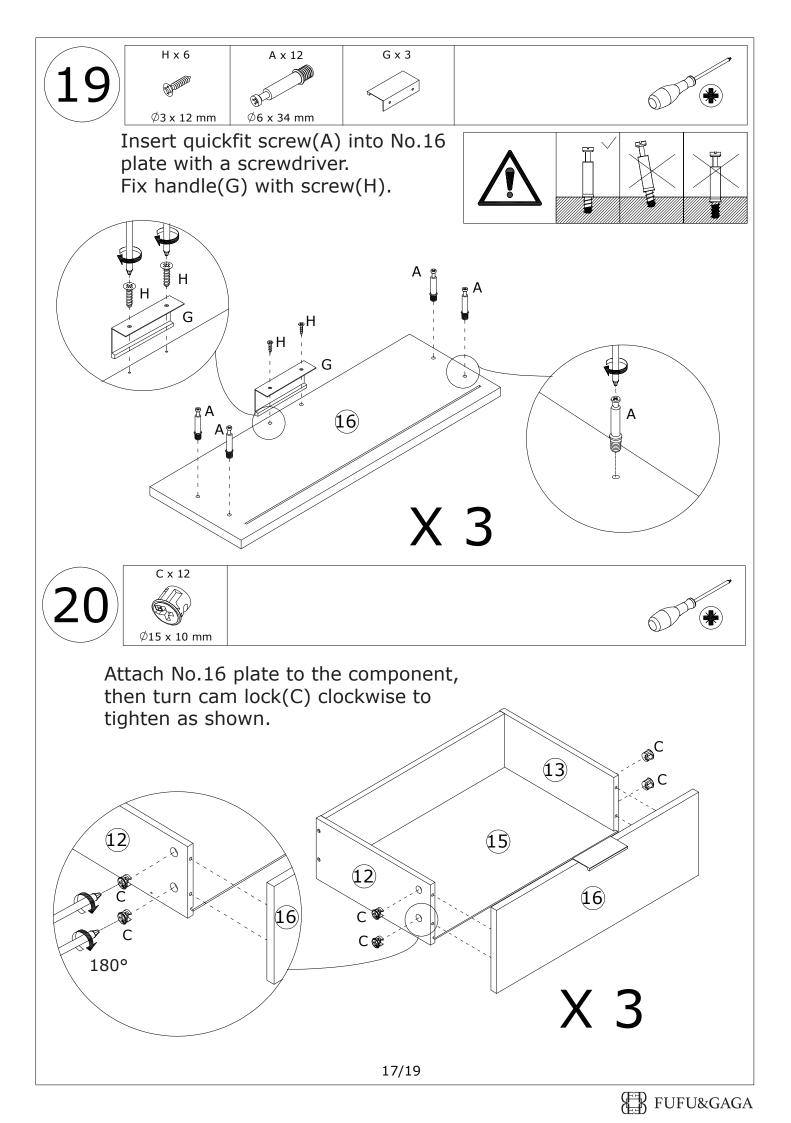

s important that any product which is assembled using any kind of screw is re-tightened 2 weeks after assembly, and once every 3 months - in order to assure stability through-out the lifespan of the product.

For regular maintenance and cleaning of the product, for the frame, please use a rag dipped in neutral detergent to fully wipe it, and then dry it with a clean rag.For glass materials, wipe with a rag dampened with water glass cleaner, and then dry with a dry rag.

Do not use an electric screwdriver, and do not use too much force when installing, because the board is easy to break.





FUFU&GAGA











FUFU&GAGA



FUFU&GAGA







Slide No.7 and No.8 plate into available slots as shown.



Insert wooden dowel(D) into No.2, No.3 and No.4 plate as shown.







FUFU&GAGA















# WARRANTY

## WARRANTY CLAIMS

- •There is a 30-day warranty for broken furniture or any other problems that do not work properly. The warranty will start from the date of purchase which must be verified by proof of purchase.
- •Before making a claim, we may be able to answer your query, simply call us. Please leave your purchase order number, along with some details of the problem, if you want a replacement part. We will arrange within 48 hours. If there is out of stock, we will reply with a shipping date.
- •The product must be used in accordance with the instructions provided. For health reasons.
- •For other reasons, if the furniture needs to be returned, it must be cleaned and dried and operated within 30 days of receipt.

# **Type of Warranty Claim**

- •Failure to follow the