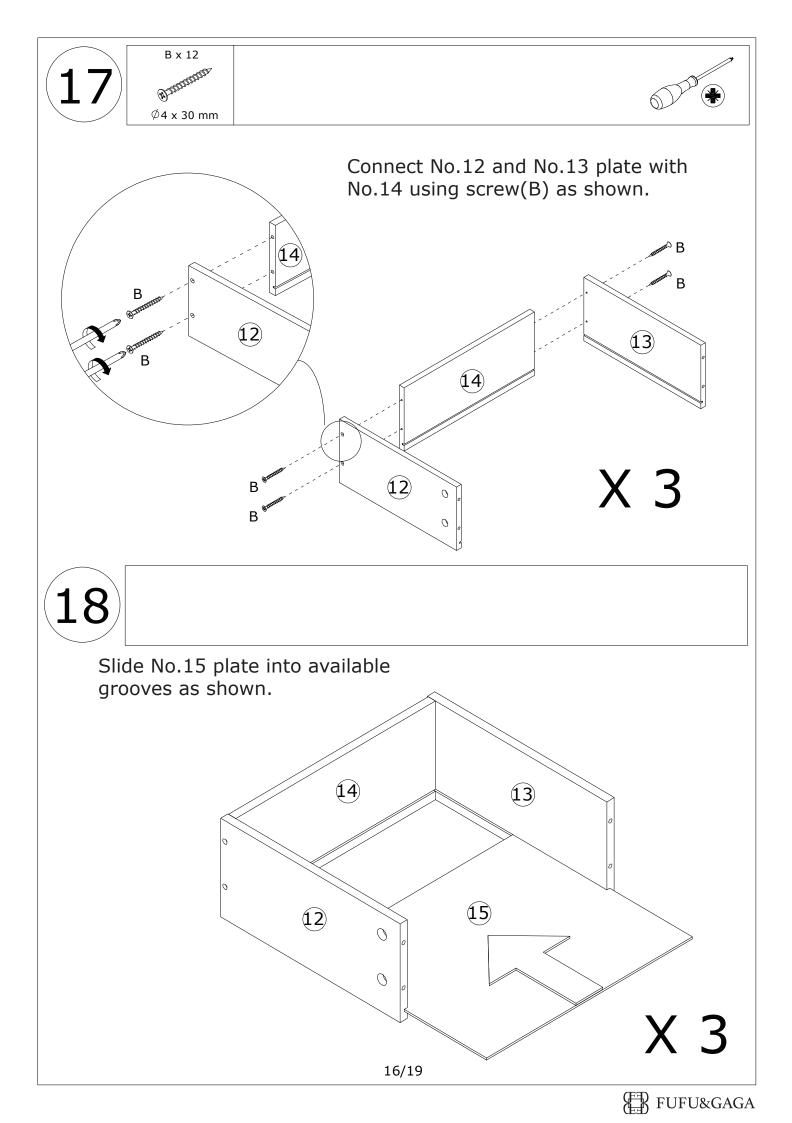

is important that any product which is assembled using any kind of screw is re-tightened 2 weeks after assembly, and once every 3 months - in order to assure stability through-out the lifespan of the product.

For regular maintenance and cleaning of the product, for the frame, please use a rag dipped in neutral detergent to fully wipe it, and then dry it with a clean rag.For glass materials, wipe with a rag dampened with water glass cleaner, and then dry with a dry rag.

Do not use an electric screwdriver, and do not use too much force when installing, because the board is easy to break.





FUFU&GAGA











FUFU&GAGA



FUFU&GAGA







Slide No.7 and No.8 plate into available slots as shown.



Insert wooden dowel(D) into No.2, No.3 and No.4 plate as shown.







FUFU&GAGA















# WARRANTY

## WARRANTY CLAIMS

- •There is a 30-day warranty for broken furniture or any other problems that do not work properly. The warranty will start from the date of purchase which must be verified by proof of purchase.
- •Before making a claim, we may be able to answer your query, simply call us. Please leave your purchase order number, along with some details of the problem, if you want a replacement part. We will arrange within 48 hours. If there is out of stock, we will reply with a shipping date.
- •The product must be used in accordance with the instructions provided. For health reasons.
- •For other reasons, if the furniture needs to be returned, it must be cleaned and dried and operated within 30 days of receipt.

# **Type of Warranty Claim**

- •Failure to follow th