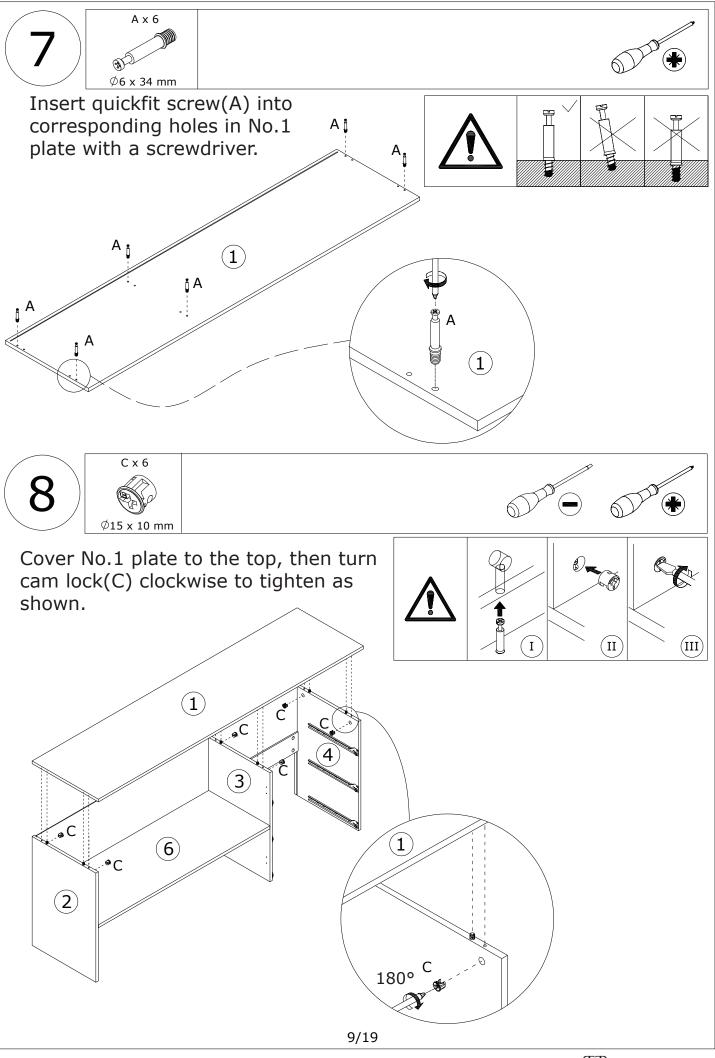

Do not use an electric screwdriver, and do not use too much force when installing, because the board is easy to break.

FUFU&GAGA

FUFU&GAGA

FUFU&GAGA

Slide No.7 and No.8 plate into available slots as shown.