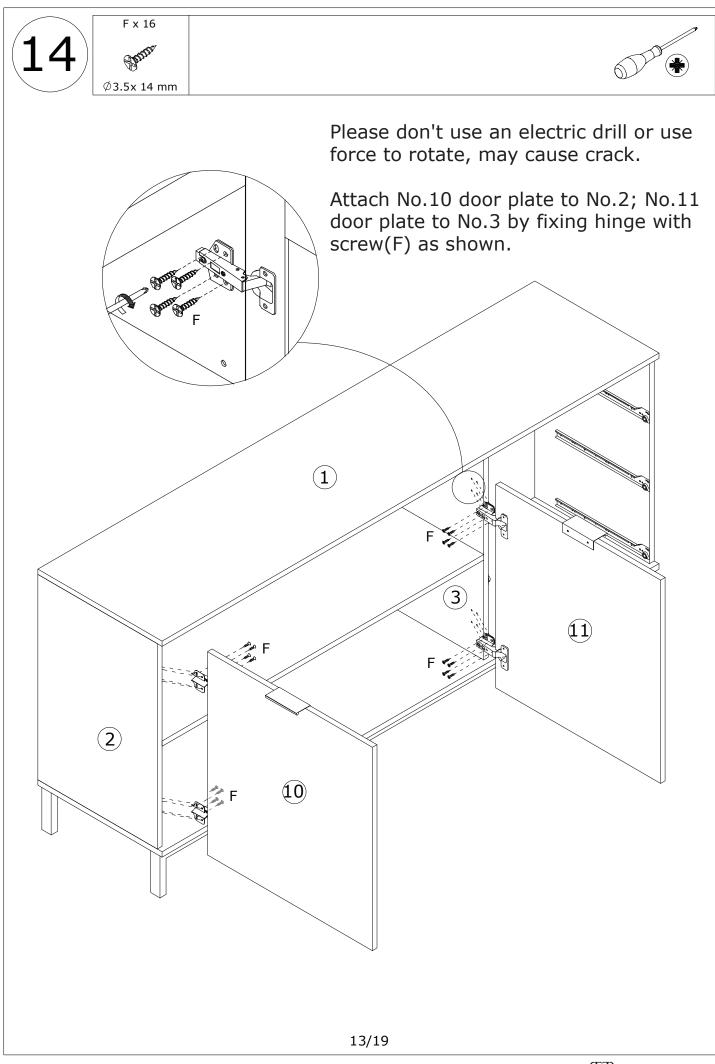

!

It is important that any product which is assembled using any kind of screw is re-tightened 2 weeks after assembly, and once every 3 months - in order to assure stability through-out the lifespan of the product.

For regular maintenance and cleaning of the product, for the frame, please use a rag dipped in neutral detergent to fully wipe it, and then dry it with a clean rag.For glass materials, wipe with a rag dampened with water glass cleaner, and then dry with a dry rag.

Do not use an electric screwdriver, and do not use too much force when installing, because the board is easy to break.





FUFU&GAGA











FUFU&GAGA



FUFU&GAGA







Slide No.7 and No.8 plate into available slots as shown.



Insert wooden dowel(D) into No.2, No.3 and No.4 plate as shown.







FUFU&GAGA















# WARRANTY

## WARRANTY CLAIMS

- •There is a 30-day warranty for broken furniture or any other problems that do not work properly. The warranty will start from the date of purchase which must be verified by proof of purchase.
- •Before making a claim, we may be able to answer your query, simply call us. Please leave your purchase order number, along with some details of the problem, if you want a replacement part. We will arrange within 48 hours. If there is out of stock, we will reply with a shipping date.
- •The product must be used in accordance with the instructions provided. For health reasons.
- •For other reasons, if the furniture needs to be returned, it must be cleaned and dried and operated within 30 days of receipt.

# **Type of Warranty Claim**

- •Failure to fol