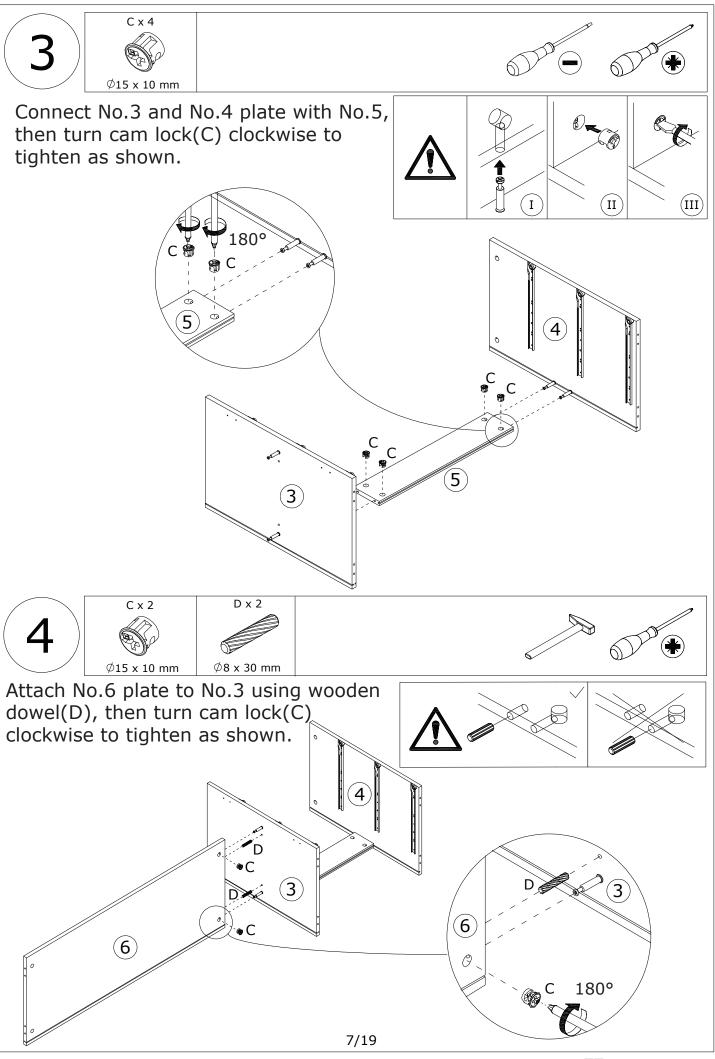

Do not use an electric screwdriver, and do not use too much force when installing, because the board is easy to break.

FUFU&GAGA

FUFU&GAGA

FUFU&GAGA

Slide No.7 and No.8 plate into available slots as shown.

Insert wooden dowel(D) into No.2, No.3 and No.4 plate as shown.

FUFU&GAGA