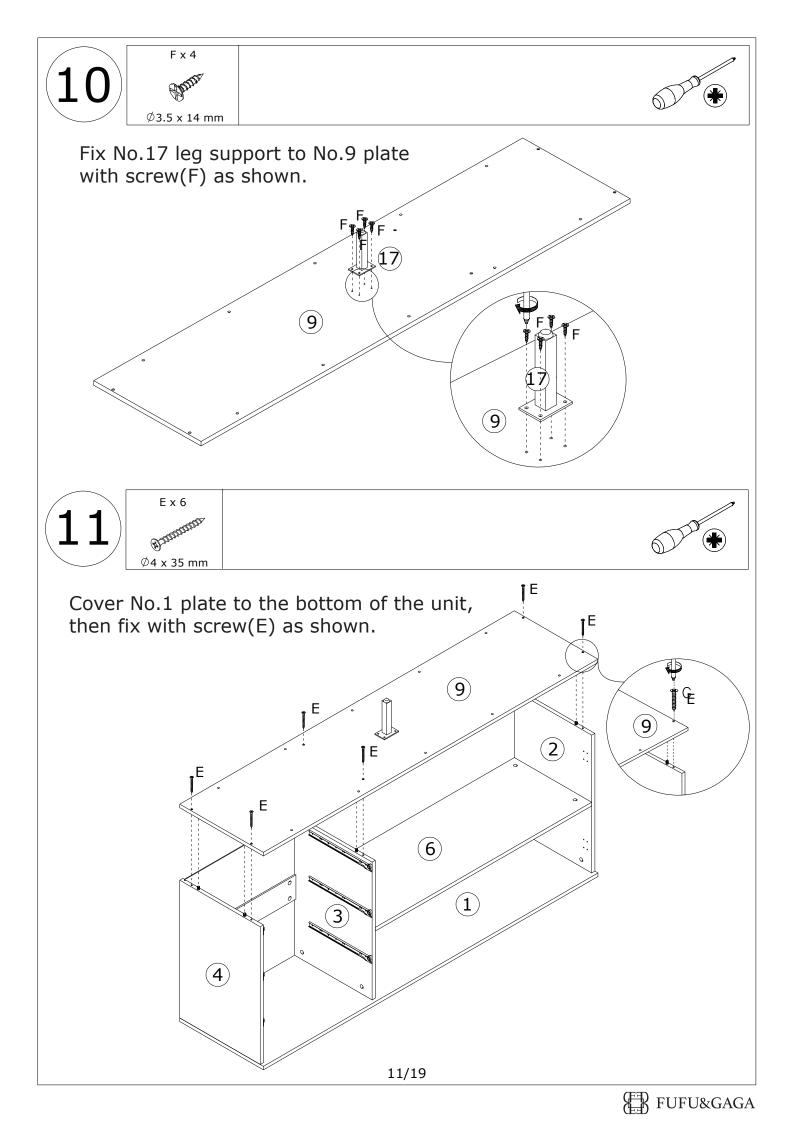

#### IMPORTANT !

It is important that any product which is assembled using any kind of screw is re-tightened 2 weeks after assembly, and once every 3 months - in order to assure stability through-out the lifespan of the product.

For regular maintenance and cleaning of the product, for the frame, please use a rag dipped in neutral detergent to fully wipe it, and then dry it with a clean rag.For glass materials, wipe with a rag dampened with water glass cleaner, and then dry with a dry rag.

Do not use an electric screwdriver, and do not use too much force when installing, because the board is easy to break.





FUFU&GAGA











FUFU&GAGA



FUFU&GAGA







Slide No.7 and No.8 plate into available slots as shown.



Insert wooden dowel(D) into No.2, No.3 and No.4 plate as shown.







FUFU&GAGA















# WARRANTY

## WARRANTY CLAIMS

- •There is a 30-day warranty for broken furniture or any other problems that do not work properly. The warranty will start from the date of purchase which must be verified by proof of purchase.
- •Before making a claim, we may be able to answer your query, simply call us. Please leave your purchase order number, along with some details of the problem, if you want a replacement part. We will arrange within 48 hours. If there is out of stock, we will reply with a shipping date.
- •The product must be used in accordance with the instructions provided. For health reasons.
- •For other reasons, if the furniture needs to be returned, it must be cleaned and dried and operated within 30 days of receipt.

# **Type of Warranty Claim**

-