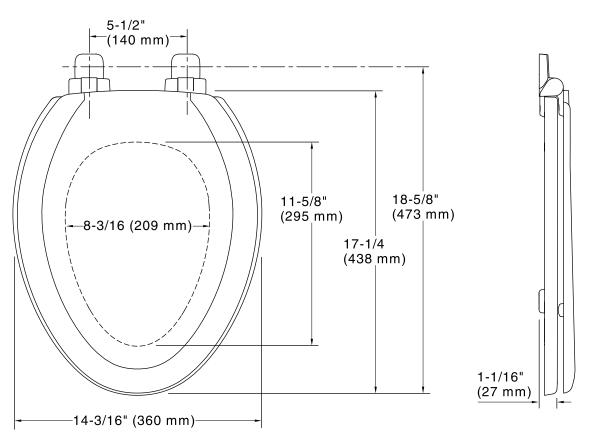

## **Technical Information**

All product dimensions are nominal.

Seat shape type: Elongated
Seat front type: Closed front
Seat hinge type: Quiet-Close™
Seat-mounting holes: 5-1/2" (140 mm)