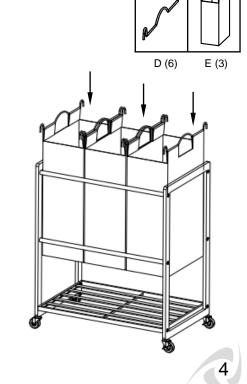

#### STEP 4

Stand the unit upright. Insert the LAUNDRY BAG HANDLE (D) through the loops at the top of the LAUNDRY BAG (E). Repeat for remaining (5) LAUNDRY BAG HANDLES (D).

Hang the LAUNDRY BAGS (D+E) on the POLES (C) as shown in the diagram.