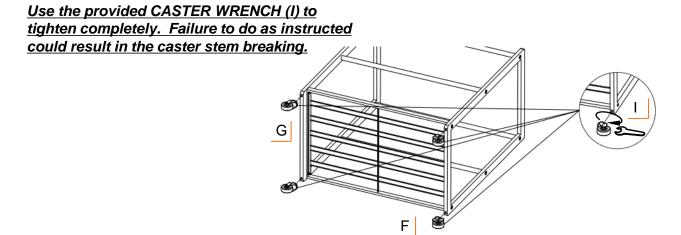

#### STEP 3

Screw CASTERS (F+G) into the nuts at the bottom of the BAMBOO FRAMES (A). Turn clockwise to screw in place. Make sure the LOCKING CASTERS (F) are on the same side.

#### **WARNINGS**

- Read and understand all instructions. Failure to follow all instructions may result in injury and/or damage.
- Use the provided caster wrench to tighten casters completely. Failure to do as instructed could result in the caster stem breaking thereby causing the laundry cart to collapse.
- 3. The warnings, cautions, and instructions discussed in this manual cannot cover all possible conditions or situations that may occur. The user must always be aware of their environment and ensure that they use the product in a safe and responsible manner.
- 4. Do NOT modify the product in any way. Unauthorized modification may impair the function and/or safety of the product, and may affect the life of the product.
- 5. Check for damaged parts. Before using this product, carefully check that all parts are in good condition, and that the product will operate properly and perform its intended function. Check for damaged parts and any other conditions that may affect the operation of this product. Replace damaged or worn parts, and never use this product with a damaged part.
- 6. Do NOT overload the product.