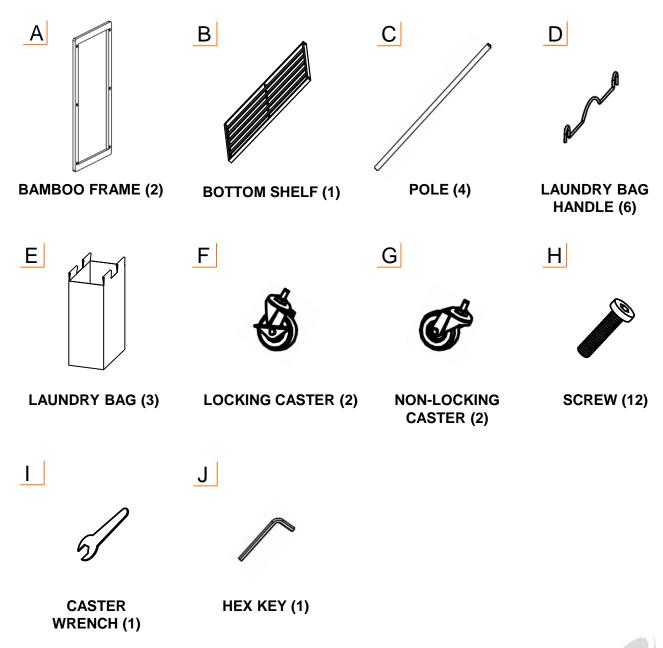

#### **PARTS LIST**

Your TRINITY Laundry Cart should include the following parts. Please inspect box contents to ensure you have received all components.

If you are missing any parts, need assistance with assembly or have questions, please contact TRINITY Customer Service: 800.985.5506 or <a href="mailto:customerservice@trinityii.com">customerservice@trinityii.com</a>. Parts can also be requested online via our "Contact Us" section at <a href="https://www.trinityii.com">www.trinityii.com</a>.

## SERVICE PARTS LIST – TBFPBR-2103 / TBFPNC-2103

TRINITY Customer Service provides the following replacement parts:

|                          | Part Number     | Description        |                                         | Part Number     | Description                |
|--------------------------|-----------------|--------------------|-----------------------------------------|-----------------|----------------------------|
| 1)                       | PBR-05-013-1675 | Handle - Bronze    | 8)                                      | ZSV-99-009-2008 | Non-locking Caster         |
| 2)                       | PNC-05-013-1675 | Handle - Champagne | 9)                                      | PBR-03-017-2617 | Shelf - Bronze             |
| 3)                       | XWH-24-002-0814 | Laundry Bag        | 10)                                     | PNC-03-017-2617 | Shelf - Champagne          |
| 4)                       | ZBK-01-002-0618 | Screw              | 11)                                     | XXX-97-001-0001 | Hex Key                    |
| 5)                       | LNA-14-007-1730 | Bamboo Frame       | 12)                                     | PBR-13-007-2600 | Pole - Bronze              |
| 6)                       | ZSV-99-010-2008 | Locking Caster     | 13)                                     | PNC-13-007-2600 | Pole - Champagne           |
| 7)                       | XXX-97-002-0001 | Wrench             |                                         |                 |                            |
| 1 <u>:</u><br>1 <u>:</u> |                 |                    |                                         |                 | <u>1</u> <u>2</u> <u>3</u> |
| 1                        | 1               |                    |                                         |                 | 4                          |
| 1                        |                 |                    | A 7 7 7 7 7 7 7 7 7 7 7 7 7 7 7 7 7 7 7 |                 | 5                          |
|                          | 7               |                    |                                         |                 | 6                          |