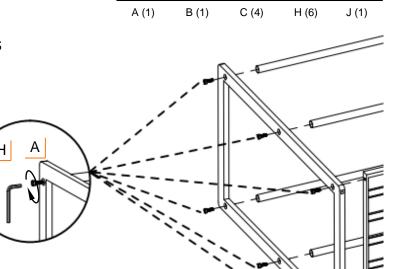

#### STEP 1

Lay the BAMBOO FRAME (A) on its side with the TRINITY logo facing out. Attach the BOTTOM SHELF (B) to the BAMBOO FRAME (A) using SCREWS (H) and the HEX KEY (J).

Then attach POLES (C) to the BAMBOO FRAME (A), using SCREWS (H) and the HEX KEY (J)