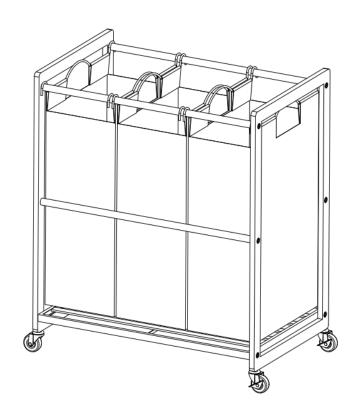

#### **PARTS LIST**

Your TRINITY Laundry Cart should include the following parts. Please inspect box contents to ensure you have received all components.

If you are missing any parts, need assistance with assembly or have questions, please contact TRINITY Customer Service: 800.985.5506 or <a href="mailto:customerservice@trinityii.com">customerservice@trinityii.com</a>. Parts can also be requested online via our "Contact Us" section at <a href="https://www.trinityii.com">www.trinityii.com</a>.

## SERVICE PARTS LIST – TBFPBR-2103 / TBFPNC-2103

TRINITY Customer Service provides the following replacement parts:

|                          | Part Number     | Description        |                                         | Part Number     | Description                |
|--------------------------|-----------------|--------------------|-----------------------------------------|-----------------|----------------------------|
| 1)                       | PBR-05-013-1675 | Handle - Bronze    | 8)                                      | ZSV-99-009-2008 | Non-locking Caster         |
| 2)                       | PNC-05-013-1675 | Handle - Champagne | 9)                                      | PBR-03-017-2617 | Shelf - Bronze             |
| 3)                       | XWH-24-002-0814 | Laundry Bag        | 10)                                     | PNC-03-017-2617 | Shelf - Champagne          |
| 4)                       | ZBK-01-002-0618 | Screw              | 11)                                     | XXX-97-001-0001 | Hex Key                    |
| 5)                       | LNA-14-007-1730 | Bamboo Frame       | 12)                                     | PBR-13-007-2600 | Pole - Bronze              |
| 6)                       | ZSV-99-010-2008 | Locking Caster     | 13)                                     | PNC-13-007-2600 | Pole - Champagne           |
| 7)                       | XXX-97-002-0001 | Wrench             |                                         |                 |                            |
| 1 <u>:</u><br>1 <u>:</u> |                 |                    |                                         |                 | <u>1</u> <u>2</u> <u>3</u> |
| 1                        | 1               |                    |                                         |                 | 4                          |
| 1                        |                 |                    | A 7 7 7 7 7 7 7 7 7 7 7 7 7 7 7 7 7 7 7 |                 | 5                          |
|                          | 7               |                    |                                         |                 | 6                          |