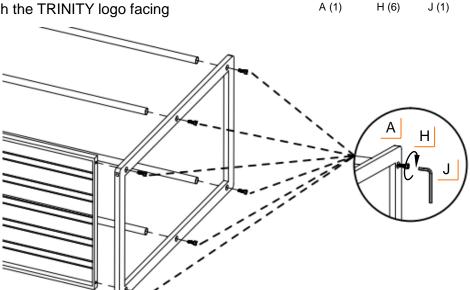

#### STEP 2

Repeat instructions in Step 1 to attach the second BAMBOO FRAME (A) with the TRINITY logo facing

out.

© 2016 TRINITY - 800.985.5506