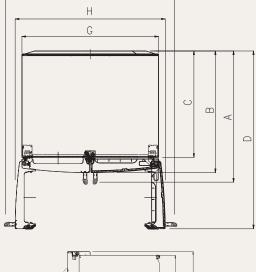

# QUICK INSTALL & CLEARANCES

For full installation directions/clearances please refer to the corresponding User Manual and Installation Guide.

| DI                                     | MENSIONS/CLEARANCES/WEIGH           | 4T         |
|----------------------------------------|-------------------------------------|------------|
| А                                      | Depth with Handles                  | 36-5/8"    |
| В                                      | Depth without Handles               | 36-5/8"    |
| С                                      | Depth without Door                  | 30-7/8"    |
| D                                      | Depth (Total with Door Open)        | 49-1/2"    |
| Е                                      | Height to Top of Case               | 69"        |
| F                                      | Height to Top of Door Hinge         | 70-1/4"    |
| G                                      | Width                               | 35 -3/4"   |
| Н                                      | Width (Door Open 90° without Handle | e) 40-1/3" |
| -1                                     | Width (Door Open 90° with Handle)   | 40-1/3"    |
| Door Edge Clearance with Handle 2-1/3  |                                     | 2-1/3"     |
| Door Edge Clearance without Handle     |                                     | 2-1/3"     |
| Installation Clearance Top 1", Back 2" |                                     |            |
| Weight (Unit/Carton) 483 lbs / 516 lk  |                                     |            |
| Carton Dimensions (WxHxD) 38" x 73" x  |                                     |            |