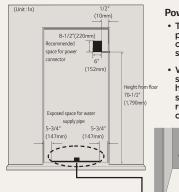

## **CONNECTING POWER AND SECURING SPACE** FOR WATER SUPPLY PIPE

### Power connection

- The location of the 115V 60Hz power connector must be located on the rear side of the product as shown in the picture.
- When installing the product, make sure to check whether the cord is sure to creak whether the cold is hung on the hook on the rear side so that it is not pressed on the refrigerator. Damaged power cord can cause a fire.

## Installation space for water supply pipe

Place the water hose for ice maker and water dispenser as shown in the
picture, and prepare hose to come up from the floor. (Copper pipe with
diameter of 5/16"(8mm) is recommended for the water hose.) If the water
pipe and water hose is located far from the product, bury the water hose on
the floor and provide appropriate treatment.