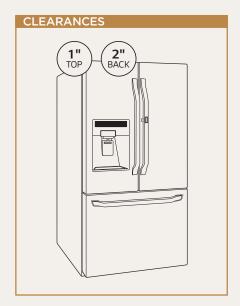

# QUICK INSTALL & CLEARANCES

For full installation directions/clearances please refer to the corresponding User Manual and Installation Guide.

| DI                                     | MENSIONS/CLEARANCES/WEIGH           | 4T         |
|----------------------------------------|-------------------------------------|------------|
| А                                      | Depth with Handles                  | 36-5/8"    |
| В                                      | Depth without Handles               | 36-5/8"    |
| С                                      | Depth without Door                  | 30-7/8"    |
| D                                      | Depth (Total with Door Open)        | 49-1/2"    |
| Е                                      | Height to Top of Case               | 69"        |
| F                                      | Height to Top of Door Hinge         | 70-1/4"    |
| G                                      | Width                               | 35 -3/4"   |
| Н                                      | Width (Door Open 90° without Handle | e) 40-1/3" |
| -1                                     | Width (Door Open 90° with Handle)   | 40-1/3"    |
| Door Edge Clearance with Handle 2-1/3  |                                     | 2-1/3"     |
| Door Edge Clearance without Handle     |                                     | 2-1/3"     |
| Installation Clearance Top 1", Back 2" |                                     |            |
| Weight (Unit/Carton) 483 lbs / 516 lk  |                                     |            |
| Carton Dimensions (WxHxD) 38" x 73" x  |                                     |            |