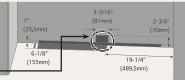

## Installation space for water supply pipe

Place the water hose for ice maker and water dispenser as shown in the
picture, and prepare hose to come up from the floor. (Copper pipe with
diameter of 5/16"(8mm) is recommended for the water hose.) If the water
pipe and water hose is located far from the product, bury the water hose on
the floor and provide appropriate treatment.