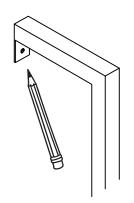

### Mark it

Chose your desired location on the wall, have your friend hold the bookcase in place and use a pencil to mark where the anchor will go.