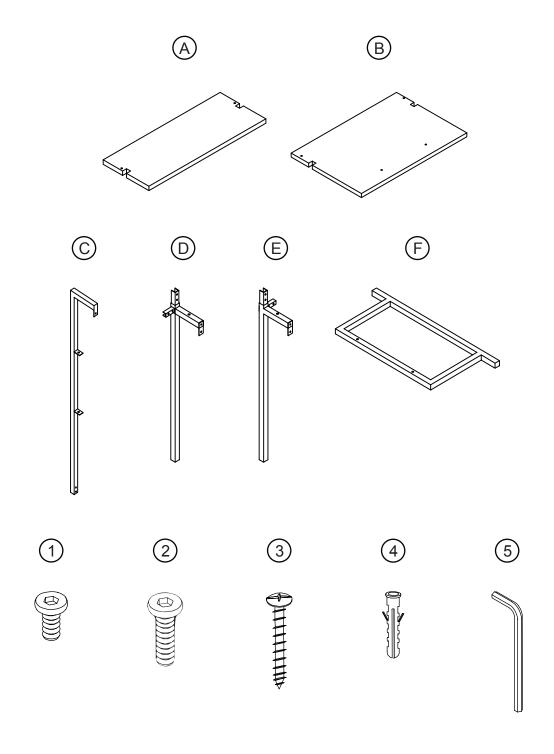

#### What's included

| Code | Description                      | Qty |
|------|----------------------------------|-----|
| А    | Shelf                            | 2   |
| В    | Writing Panel                    | 1   |
| С    | Left & Right Upper Metal Support | 2   |
| D    | Left Lower Metal Support         | 1   |
| Е    | Right Lower Metal Support        | 1   |
| F    | Metal Support Frame              | 1   |
| 1    | M6*15MM Bolt                     | 12  |
| 2    | M6*35MM Bolt                     | 4   |
| 3    | M4.2*32MM Screw                  | 4   |
| 4    | Wall Anchor                      | 4   |
| 5    | Allen Key                        | 1   |