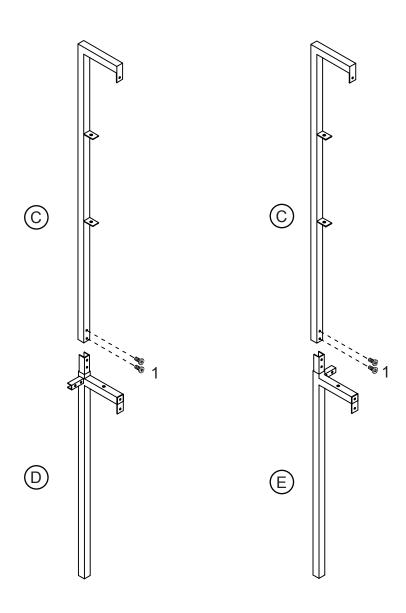

Let's get this thing fired up! Assemble the side supports.

Let's get those shelves in place! Consider this your workout of the day.

Attach the second side supports to the shelves. You're halfway there!

Time to attach your Theo Desk to the wall! See page 8 for a closer look at how to do this.