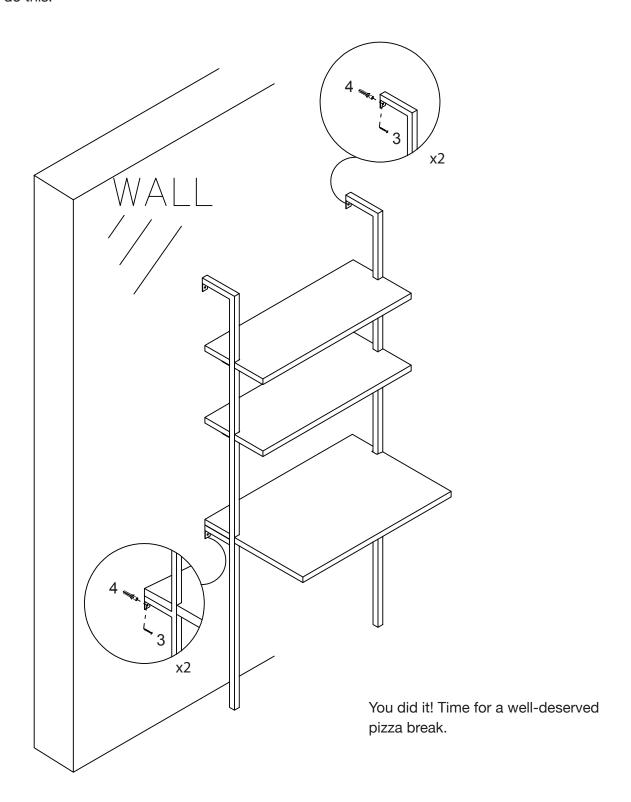

Let's get this thing fired up! Assemble the side supports.

Let's get those shelves in place! Consider this your workout of the day.

Attach the second side supports to the shelves. You're halfway there!

Time to attach your Theo Desk to the wall! See page 8 for a closer look at how to do this.

## All about the angle

Insert 1 screw through each metal bracket and into the drywall anchor. Tilt your phillips head screwdriver, and secure but do not over tighten. YOU'RE ALL DONE! Time for Netflix!