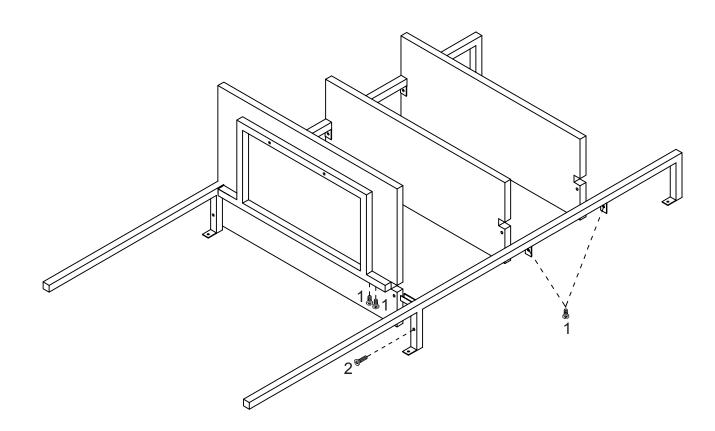

Let's get this thing fired up! Assemble the side supports.

Let's get those shelves in place! Consider this your workout of the day.

Attach the second side supports to the shelves. You're halfway there!

Time to attach your Theo Desk to the wall! See page 8 for a closer look at how to do this.