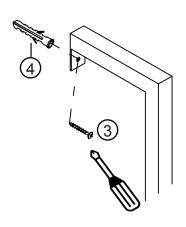

### Mark it

Chose your desired location on the wall, have your friend hold the bookcase in place and use a pencil to mark where the anchor will go.

#### 1/4 Drill bit

Move bookcase to the side and following the mark you just made. With a 1/4 drill bit, drill 2 holes into the wall.

# Phillips screwdriver

Following the mark you just made. Using your phillips head screw driver, screw the plastic anchors into the holes until they are flush to the wall.

If you're feeling strong, just go ahead and push it in.

## All about the angle

Insert 1 screw through each metal bracket and into the drywall anchor. Tilt your phillips head screwdriver, and secure but do not over tighten. YOU'RE ALL DONE! Time for Netflix!