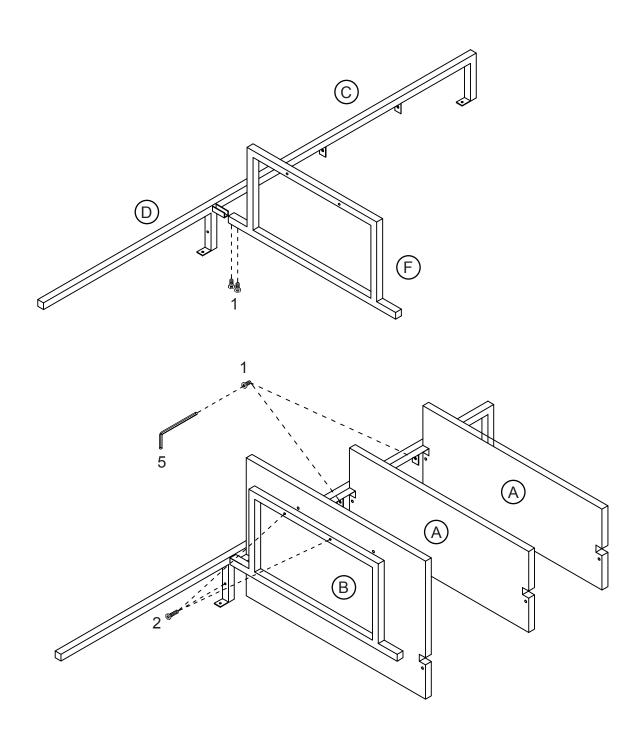

Let's get this thing fired up! Assemble the side supports.

Let's get those shelves in place! Consider this your workout of the day.

Attach the second side supports to the shelves. You're halfway there!

Time to attach your Theo Desk to the wall! See page 8 for a closer look at how to do this.