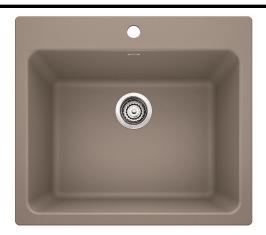

#### **FEATURED MODEL**

401923 Laundry Sink, 12" bowl depth, CINDER

#### **ADDITIONAL MODELS**

401920 Laundry Sink, 12" bowl depth, ANTHRACITE 401927 Laundry Sink, 12" bowl depth, WHITE 401926 Laundry Sink, 12" bowl depth, TRUFFLE 401921 Laundry Sink, 12" bowl depth, BISCOTTI 401925 Laundry Sink, 12" bowl depth, BISCUIT 401924 Laundry Sink, 12" bowl depth, METALLIC GRAY 401922 Laundry Sink, 12" bowl depth, CAFE BROWN