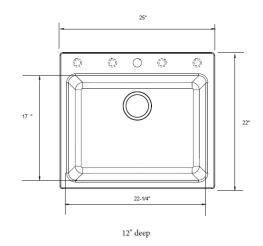

#### **NOMINAL DIMENSIONS**

Model 401922 shown

| OVERALL  | CUT OUT<br>SIZE                                | BOWL DEPTH | DRAIN  |
|----------|------------------------------------------------|------------|--------|
| 25 X 22" | Template provided with approximate 1/8" reveal | 12"        | 3-1/2" |