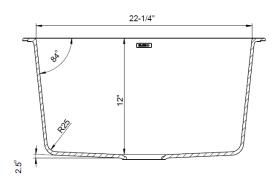

#### **NOMINAL DIMENSIONS**

Model 401922 shown

| OVERALL  | CUT OUT<br>SIZE                                | BOWL DEPTH | DRAIN  |
|----------|------------------------------------------------|------------|--------|
| 25 X 22" | Template provided with approximate 1/8" reveal | 12"        | 3-1/2" |